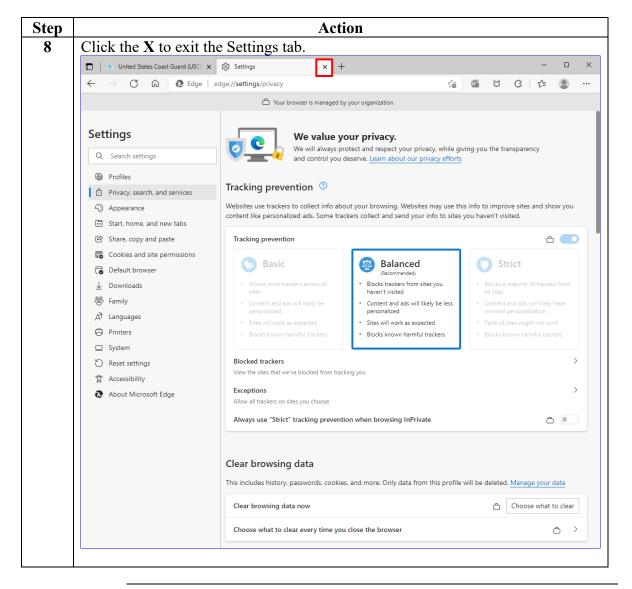

### Procedures,

continued

| Step | Action                                                                                                                                       |  |  |
|------|----------------------------------------------------------------------------------------------------------------------------------------------|--|--|
| 6    | Using the Time range drop-down, select All time. Ensure the Cookies and                                                                      |  |  |
|      | other site data and Cached images and files are checked. Click Clear now.                                                                    |  |  |
|      | Clear browsing data                                                                                                                          |  |  |
|      | Time range                                                                                                                                   |  |  |
|      | All time 🗸                                                                                                                                   |  |  |
|      | bar.  Download history                                                                                                                       |  |  |
|      | 29 items                                                                                                                                     |  |  |
|      | Cookies and other site data<br>From 14 sites. Signs you out of most sites.                                                                   |  |  |
|      | Cached images and files<br>Frees up 139 MB. Some sites may load more slowly on your<br>next visit.                                           |  |  |
|      | Passwords                                                                                                                                    |  |  |
|      | Clear now Cancel                                                                                                                             |  |  |
| 7    | Once finished, click the <b>X</b> to close the window.                                                                                       |  |  |
|      | Clear browsing data                                                                                                                          |  |  |
|      | Time range                                                                                                                                   |  |  |
|      | All time 🗸                                                                                                                                   |  |  |
|      | bar. Download history 29 items                                                                                                               |  |  |
|      | Cookies and other site data<br>From 14 sites. Signs you out of most sites.                                                                   |  |  |
|      | <ul> <li>Cached images and files</li> <li>Frees up 139 MB. Some sites may load more slowly on your next visit.</li> <li>Passwords</li> </ul> |  |  |
|      | Clear now Cancel                                                                                                                             |  |  |
|      |                                                                                                                                              |  |  |
| L    |                                                                                                                                              |  |  |