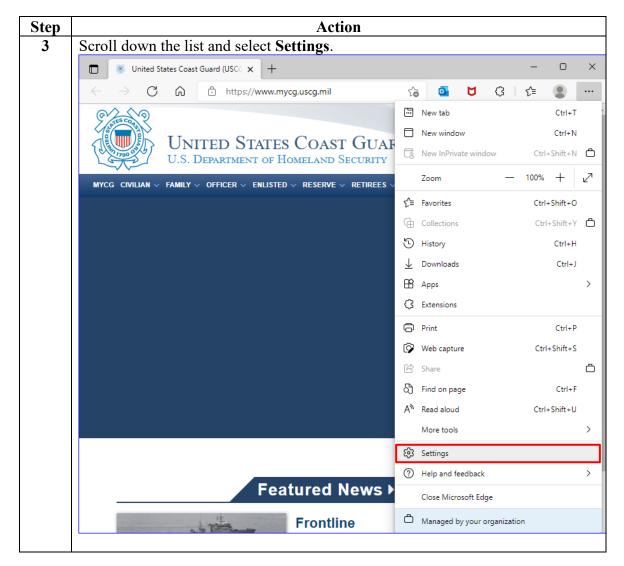

# **Clearing Cookies/Cache in MS Edge**

**Introduction** This guide provides the procedures to clear cookies and cached files from Microsoft Edge.

**Procedures** See below.

| Step | Action                                                                                       |  |  |
|------|----------------------------------------------------------------------------------------------|--|--|
| 1    | Click the <b>MS Edge</b> icon to open the application.                                       |  |  |
| 2    | Click the ellipses (three dots) in the upper right corner of the Webpage.                    |  |  |
|      | United States Coast Guard (USCC × + - □ ×                                                    |  |  |
|      | $\leftarrow \rightarrow \times$ 🎧 🖞 https://www.mycg.uscg.mil 🏠 💁 💆 🕄   🗲 🧕 🚥                |  |  |
|      | Search U.S. Coast Guard<br>UNITED STATES COAST GUARD<br>U.S. DEPARTMENT OF HOMELAND SECURITY |  |  |