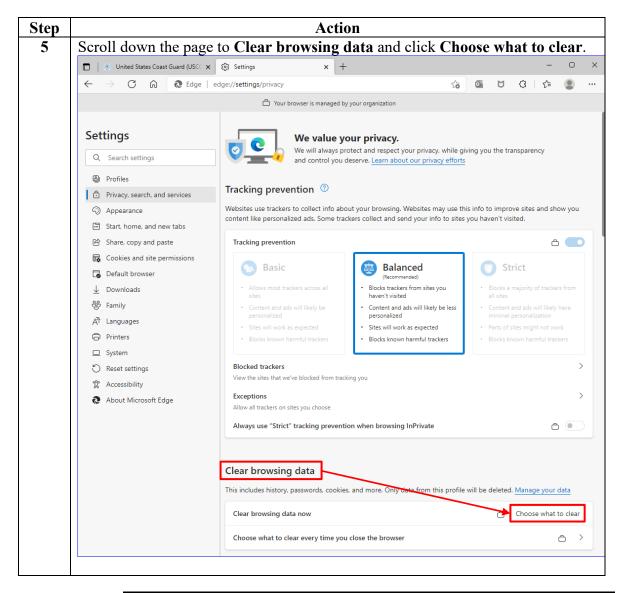

### Procedures,

continued

| Step |                                                                           | Action                                                         |
|------|---------------------------------------------------------------------------|----------------------------------------------------------------|
| 4    | Settings will open in a new ta                                            | b. Select Privacy, search, and services.                       |
|      | 🔲 📔 🛞 United States Coast Guard (USCC 🗙 🐯 Set                             | tings x + - • ×                                                |
|      | $\leftarrow$ $ ightarrow$ $old C$ $\widehat{old O}$ Edge   edge://se      | ttings/profiles 🖧 💁 💆 🗘 🎼 😩 …                                  |
|      |                                                                           | Your browser is managed by your organization                   |
|      | Settings                                                                  | Your profile                                                   |
|      | Q Search settings                                                         |                                                                |
|      | Profiles                                                                  | Profile 1<br>Sign in to sync your browsing data across devices |
|      | Privacy, search, and services                                             |                                                                |
|      | <li>Appearance</li>                                                       |                                                                |
|      | Start, home, and new tabs                                                 |                                                                |
|      | Share, copy and paste                                                     | Image: Wicrosoft Rewards     >                                 |
|      | <ul> <li>Cookies and site permissions</li> <li>Default browser</li> </ul> | Personal info                                                  |
|      | Lo Devaloads                                                              |                                                                |
|      |                                                                           | Passwords                                                      |
|      | A <sup>2</sup> t Languages                                                | Payment info                                                   |
|      | Printers                                                                  | ۲٫ Import browser data                                         |
|      | 🛄 System                                                                  |                                                                |
|      | C Reset settings                                                          | One   Profile preferences                                      |
|      | X Accessibility                                                           |                                                                |
|      | About Microsoft Edge                                                      |                                                                |
|      |                                                                           |                                                                |