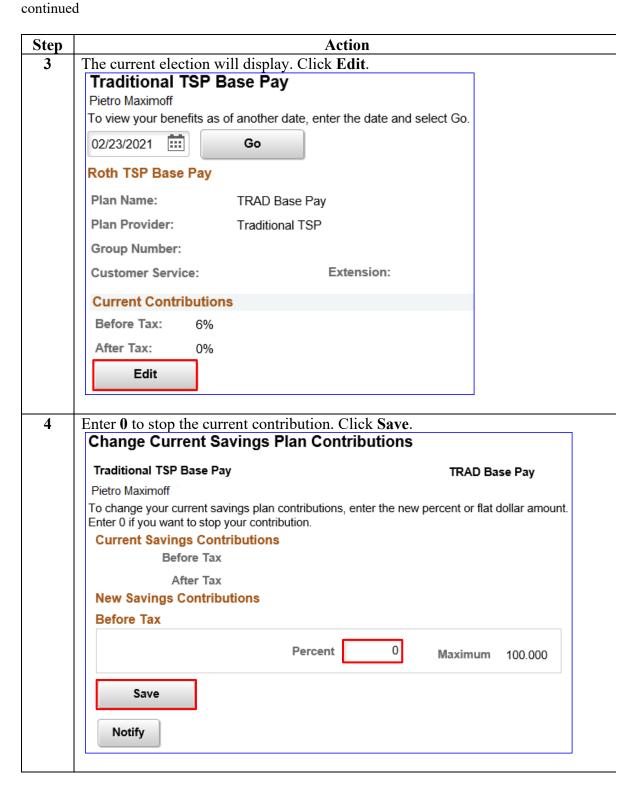

## **Stopping a Thrift Savings Plan**

#### Introduction

This section provides the procedures for a member to stop a Thrift Savings Plan (TSP) in Direct Access (DA).

## Important Information

All TSP contributions other than Base Pay contributions (i.e. Bonus, Special Pay, etc.) will be stopped if the Base Pay contributions are stopped. For example, if a member has a Traditional TSP Base Pay contribution and a Traditional TSP Bonus contribution running and the member stops their Traditional TSP Base Pay contribution; the Traditional TSP Bonus contribution will also stop.

### Procedures,

continued

|                                                                                                                                                                 | Act                                                                                                                                                                                                                                                                                                                                                                                                                                                                                      | ion                                                                                                                                                                                                                                                   |                                                                               |  |
|-----------------------------------------------------------------------------------------------------------------------------------------------------------------|------------------------------------------------------------------------------------------------------------------------------------------------------------------------------------------------------------------------------------------------------------------------------------------------------------------------------------------------------------------------------------------------------------------------------------------------------------------------------------------|-------------------------------------------------------------------------------------------------------------------------------------------------------------------------------------------------------------------------------------------------------|-------------------------------------------------------------------------------|--|
| _                                                                                                                                                               | mmary page will display.                                                                                                                                                                                                                                                                                                                                                                                                                                                                 | V 1                                                                                                                                                                                                                                                   |                                                                               |  |
| stopped. In this example, the member is stopping their Traditional TSP Base Pay                                                                                 |                                                                                                                                                                                                                                                                                                                                                                                                                                                                                          |                                                                                                                                                                                                                                                       |                                                                               |  |
| contribution.                                                                                                                                                   |                                                                                                                                                                                                                                                                                                                                                                                                                                                                                          |                                                                                                                                                                                                                                                       |                                                                               |  |
| Savings Sumn                                                                                                                                                    | nary                                                                                                                                                                                                                                                                                                                                                                                                                                                                                     |                                                                                                                                                                                                                                                       |                                                                               |  |
| Pietro Maximoff                                                                                                                                                 |                                                                                                                                                                                                                                                                                                                                                                                                                                                                                          |                                                                                                                                                                                                                                                       |                                                                               |  |
| To start, stop, contributions are Base Pay, Speepercentage (when You must have Bonus Pay. Spillover (Catchelective deferrance Your election of see https://www. | ctions are listed below.  or change a TSP contribution, click to contributions are pre-tax contributions are pre-tax contributions and do not cial Pay, Incentive Pay, and Bonus tole percent, no fraction).  a Base Pay election before you can be up contributions will automatically all limit by members age 50 or older thange will become effective on the sydems.uscq.mil/ppc/mas/tsp/.  as of another date, enter the date at the contributions are listed to the contributions. | ons and reduce your taxable incorreduce taxable income. Pay contributions must be specifing elect to contribute Special Pay, y contribute towards the catch-up (as of the end of the current caleinext payday, subject to payroll contribute towards. | ied as a contributio<br>Incentive Pay, or<br>Ilimit beyond the<br>ndar year). |  |
|                                                                                                                                                                 |                                                                                                                                                                                                                                                                                                                                                                                                                                                                                          |                                                                                                                                                                                                                                                       |                                                                               |  |
|                                                                                                                                                                 |                                                                                                                                                                                                                                                                                                                                                                                                                                                                                          | Courses on Donation attend                                                                                                                                                                                                                            | Effective Date                                                                |  |
| Type of Benefit                                                                                                                                                 | Plan Description                                                                                                                                                                                                                                                                                                                                                                                                                                                                         | Coverage or Participation                                                                                                                                                                                                                             | Effective Date                                                                |  |
| _                                                                                                                                                               |                                                                                                                                                                                                                                                                                                                                                                                                                                                                                          | Coverage or Participation Employer Funded                                                                                                                                                                                                             | Effective Date                                                                |  |
| Type of Benefit                                                                                                                                                 | Plan Description  Roth Base Pay                                                                                                                                                                                                                                                                                                                                                                                                                                                          | -                                                                                                                                                                                                                                                     |                                                                               |  |
| Type of Benefit  Roth TSP Base Pay                                                                                                                              | Plan Description  Roth Base Pay  Roth Special Pay                                                                                                                                                                                                                                                                                                                                                                                                                                        | Employer Funded                                                                                                                                                                                                                                       | 08/19/2003                                                                    |  |
| Type of Benefit  Roth TSP Base Pay  Roth TSP Special Pa                                                                                                         | Plan Description  Roth Base Pay  Roth Special Pay  Roth Incentive Pay                                                                                                                                                                                                                                                                                                                                                                                                                    | Employer Funded Employer Funded                                                                                                                                                                                                                       | 08/19/2003<br>08/19/2003                                                      |  |
| Type of Benefit  Roth TSP Base Pay  Roth TSP Special Pa                                                                                                         | Plan Description  Roth Base Pay  Roth Special Pay  Roth Incentive Pay  Roth Bonus Pay                                                                                                                                                                                                                                                                                                                                                                                                    | Employer Funded Employer Funded Employer Funded                                                                                                                                                                                                       | 08/19/2003<br>08/19/2003<br>08/19/2003                                        |  |
| Type of Benefit  Roth TSP Base Pay  Roth TSP Special Pa  Roth TSP Incentive I                                                                                   | Plan Description  Roth Base Pay  Roth Special Pay  Roth Incentive Pay  Roth Bonus Pay  TRAD Base Pay                                                                                                                                                                                                                                                                                                                                                                                     | Employer Funded  Employer Funded  Employer Funded  Employer Funded                                                                                                                                                                                    | 08/19/2003<br>08/19/2003<br>08/19/2003                                        |  |
| Type of Benefit  Roth TSP Base Pay  Roth TSP Special Pa  Roth TSP Incentive I  Roth TSP Bonus Pay  Traditional TSP Base                                         | Plan Description  Roth Base Pay  Roth Special Pay  Pay  Roth Incentive Pay  Roth Bonus Pay  TRAD Base Pay  TRAD Special Pay                                                                                                                                                                                                                                                                                                                                                              | Employer Funded  Employer Funded  Employer Funded  Employer Funded  6% Before Tax                                                                                                                                                                     | 08/19/2003<br>08/19/2003<br>08/19/2003<br>08/19/2003<br>03/03/2014            |  |