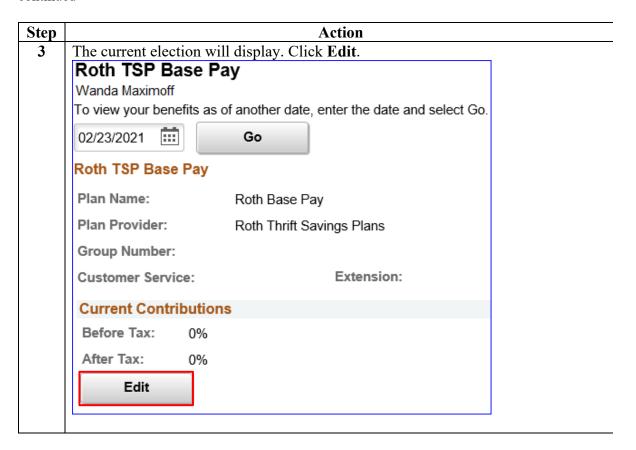

|
|      | Mailing address type of TSP does not exist for EMPLID: 1234567 (30003,159)  A mailing address type of TSP is required to complete a TSP election.  Please create a mailing address with the address type of TSP prior to completing your benefits enrollment. |
|      |                                                                                                                                                                                                                                                               |

## **Changing a Thrift Savings Plan**

**Introduction** This section provides the procedures for a member to change a Thrift

Savings Plan (TSP) in Direct Access (DA).

**Procedures** See below.



#### Procedures,

continued



### Procedures,

continued



#### Procedures,

continued



### Procedures,

continued

| Step |                                                                                                                                                                                                                                             | Action                                                                                                                                                                                                                                                                  | 1                                                                                                                                                                                                                      |