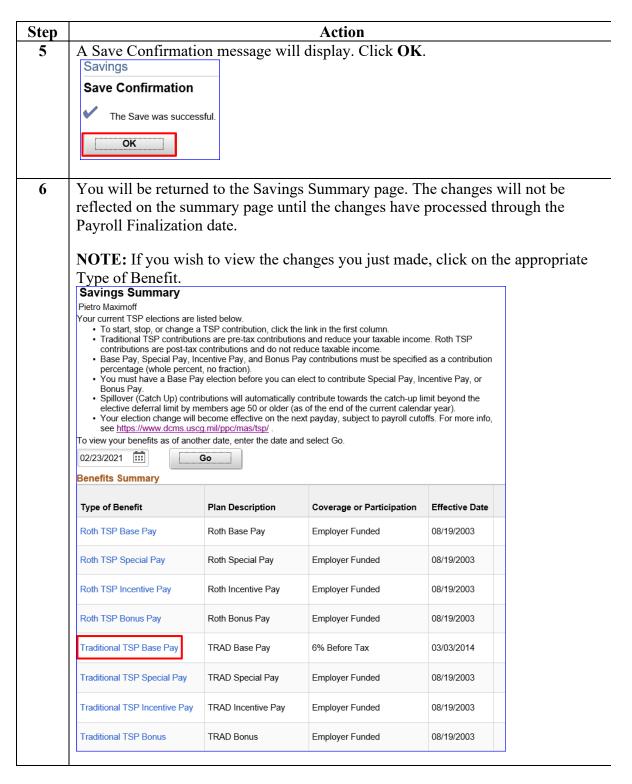

### Procedures,

continued

| Step |                                                                                                                                                                                                                                             | Action                                                                                                                                                                                                                                                                  | 1                                                                                                                                                                                                                      |                                                            |
|------|---------------------------------------------------------------------------------------------------------------------------------------------------------------------------------------------------------------------------------------------|-------------------------------------------------------------------------------------------------------------------------------------------------------------------------------------------------------------------------------------------------------------------------|------------------------------------------------------------------------------------------------------------------------------------------------------------------------------------------------------------------------|------------------------------------------------------------|
| 7    | You will be returned to t                                                                                                                                                                                                                   |                                                                                                                                                                                                                                                                         |                                                                                                                                                                                                                        |                                                            |
|      | reflected on the summary                                                                                                                                                                                                                    |                                                                                                                                                                                                                                                                         | ges have processed thro                                                                                                                                                                                                | ough the                                                   |
|      | Payroll Finalization date                                                                                                                                                                                                                   | •                                                                                                                                                                                                                                                                       |                                                                                                                                                                                                                        |                                                            |
|      | <b>NOTE:</b> If you wish to vi<br>Type of Benefit.                                                                                                                                                                                          | iew the changes you                                                                                                                                                                                                                                                     | just made, click on the                                                                                                                                                                                                | appropriate                                                |
|      | Savings Summary                                                                                                                                                                                                                             |                                                                                                                                                                                                                                                                         |                                                                                                                                                                                                                        |                                                            |
|      | Wanda Maximoff                                                                                                                                                                                                                              |                                                                                                                                                                                                                                                                         |                                                                                                                                                                                                                        |                                                            |
|      | contributions are post-tax of Base Pay, Special Pay, Inc. percentage (whole percent You must have a Base Pay Bonus Pay. Spillover (Catch Up) contribe elective deferral limit by me Your election change will be see https://www.dcms.uscc. | TSP contribution, click the Ins are pre-tax contributions contributions and do not redicentive Pay, and Bonus Pay, no fraction).  The election before you can election will automatically complete age 50 or older (as decome effective on the nextendillyppc/mas/tsp/. | and reduce your taxable incomuce taxable income. contributions must be specified ect to contribute Special Pay, Intribute towards the catch-up ling of the end of the current calendar payday, subject to payroll cuto | as a contribution centive Pay, or nit beyond the ar year). |
|      | Type of Benefit                                                                                                                                                                                                                             | Plan Description                                                                                                                                                                                                                                                        | Coverage or Participation                                                                                                                                                                                              | Effective Date                                             |
|      | Roth TSP Base Pay                                                                                                                                                                                                                           | Roth Base Pay                                                                                                                                                                                                                                                           | Employer Funded                                                                                                                                                                                                        | 10/21/2019                                                 |
|      | Roth TSP Special Pay                                                                                                                                                                                                                        | Roth Special Pay                                                                                                                                                                                                                                                        | Employer Funded                                                                                                                                                                                                        | 10/21/2019                                                 |
|      | Roth TSP Incentive Pay                                                                                                                                                                                                                      | Roth Incentive Pay                                                                                                                                                                                                                                                      | Employer Funded                                                                                                                                                                                                        | 10/21/2019                                                 |
|      | Roth TSP Bonus Pay                                                                                                                                                                                                                          | Roth Bonus Pay                                                                                                                                                                                                                                                          | Employer Funded                                                                                                                                                                                                        | 10/21/2019                                                 |
|      | Traditional TSP Base Pay                                                                                                                                                                                                                    | TRAD Base Pay                                                                                                                                                                                                                                                           | 3% Before Tax                                                                                                                                                                                                          | 10/21/2019                                                 |
|      | Traditional TSP Special Pay                                                                                                                                                                                                                 | TRAD Special Pay                                                                                                                                                                                                                                                        | Employer Funded                                                                                                                                                                                                        | 10/21/2019                                                 |
|      | Traditional TSP Incentive Pay                                                                                                                                                                                                               | TRAD Incentive Pay                                                                                                                                                                                                                                                      | Employer Funded                                                                                                                                                                                                        | 10/21/2019                                                 |
|      | Traditional TSP Bonus                                                                                                                                                                                                                       | TRAD Bonus                                                                                                                                                                                                                                                              | Employer Funded                                                                                                                                                                                                        | 10/21/2019                                                 |
|      |                                                                                                                                                                                                                                             |                                                                                                                                                                                                                                                                         |                                                                                                                                                                                                                        |                                                            |