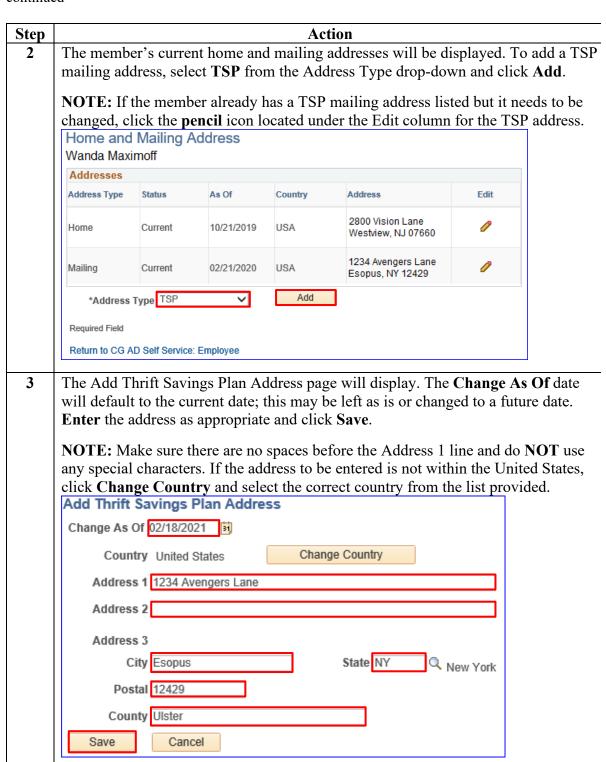

#### **Discussion**

All TSP participants must add a TSP mailing address to DA prior to enrolling in TSP; or if already participating, before they can change any contributions. The TSP mailing address may be the same as the member's home and/or mailing address.

#### **IMPORTANT RULES:**

- Ensure there are no blank spaces at the front of the address.
- Do not use special characters (e.g. ã, á, ñ, ú, Ñ, Ú, etc.).
- The address line (i.e. number and street) cannot exceed 25 characters.

#### **Procedures**

See below.