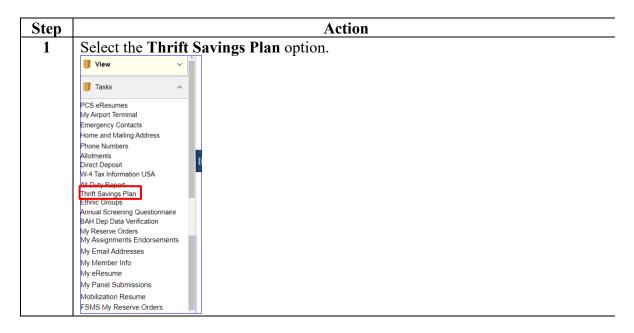

## **Changing a Thrift Savings Plan**

**Introduction** This section provides the procedures for a member to change a Thrift

Savings Plan (TSP) in Direct Access (DA).

**Procedures** See below.

#### Procedures,

continued