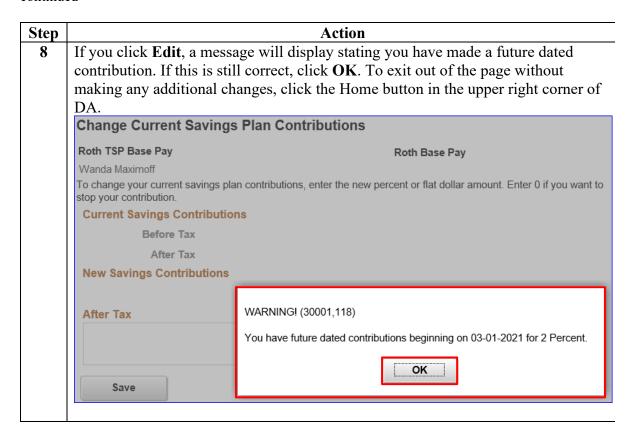

|                                                                                                                                                                                                                                                                         |                                                                                                                                                                                                                        |                                                            |

#### Procedures,

continued



## **Stopping a Thrift Savings Plan**

#### Introduction

This section provides the procedures for a member to stop a Thrift Savings Plan (TSP) in Direct Access (DA).

## Important Information

All TSP contributions other than Base Pay contributions (i.e. Bonus, Special Pay, etc.) will be stopped if the Base Pay contributions are stopped. For example, if a member has a Traditional TSP Base Pay contribution and a Traditional TSP Bonus contribution running and the member stops their Traditional TSP Base Pay contribution; the Traditional TSP Bonus contribution will also stop.



### Procedures,

continued

|                                                                                                                                                                 | Act