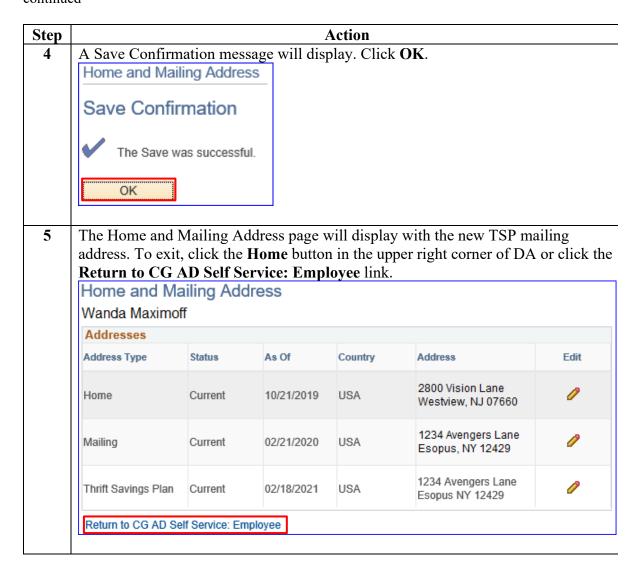

procedures for a member to add a Thrift Savings Plan (TSP) mailing address in Direct Access (DA).

#### **Discussion**

All TSP participants must add a TSP mailing address to DA prior to enrolling in TSP; or if already participating, before they can change any contributions. The TSP mailing address may be the same as the member's home and/or mailing address.

#### **IMPORTANT RULES:**

- Ensure there are no blank spaces at the front of the address.
- Do not use special characters (e.g. ã, á, ñ, ú, Ñ, Ú, etc.).
- The address line (i.e. number and street) cannot exceed 25 characters.

#### **Procedures**

See below.



## Adding a Thrift Savings Plan Mailing Address, Continued

## Procedures, continued



## Adding a Thrift Savings Plan Mailing Address, Continued

## Procedures, continued



## **Starting a Thrift Savings Plan**

**Introduction** This section provides the procedures for a member to start a Thrift

Savings Plan (TSP) in Direct Access (DA).

**Procedures** See below.



### Procedures,

continued

|                                                                                                                                                             | Act                                                                                                              | ion                                                                                                                                              |                                                                                  |
|-------------------------------------------------------------------