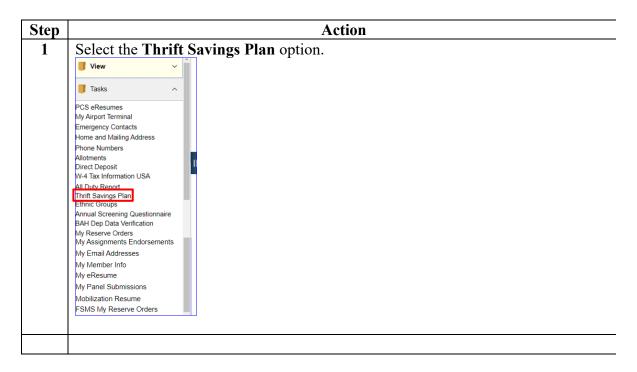

## **Changing a Thrift Savings Plan**

**Introduction** This section provides the procedures for a member to change a Thrift

Savings Plan (TSP) in Direct Access (DA).

**Procedures** See below.

#### Procedures,

continued