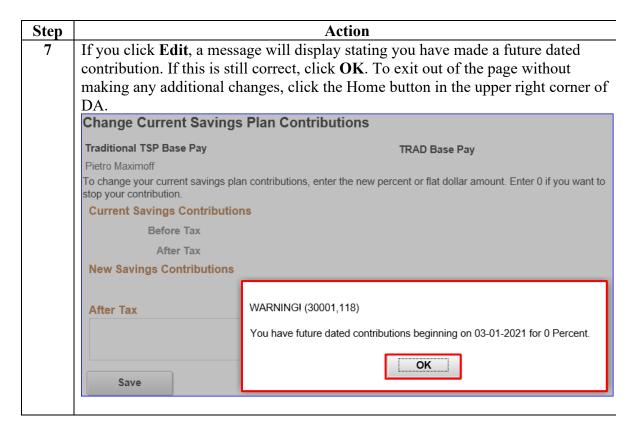

### Procedures,

continued

| Step |                                                                                                                                                                                                                                             | Action                                                                                                                                                                                                                                                                  | 1                                                                                                                                                                                                                      |                                                            |
|------|---------------------------------------------------------------------------------------------------------------------------------------------------------------------------------------------------------------------------------------------|-------------------------------------------------------------------------------------------------------------------------------------------------------------------------------------------------------------------------------------------------------------------------|------------------------------------------------------------------------------------------------------------------------------------------------------------------------------------------------------------------------|------------------------------------------------------------|
| 7    | You will be returned to t                                                                                                                                                                                                                   |                                                                                                                                                                                                                                                                         |                                                                                                                                                                                                                        |                                                            |
|      | reflected on the summary                                                                                                                                                                                                                    |                                                                                                                                                                                                                                                                         | ges have processed thro                                                                                                                                                                                                | ough the                                                   |
|      | Payroll Finalization date                                                                                                                                                                                                                   | •                                                                                                                                                                                                                                                                       |                                                                                                                                                                                                                        |                                                            |
|      | <b>NOTE:</b> If you wish to vi<br>Type of Benefit.                                                                                                                                                                                          | iew the changes you                                                                                                                                                                                                                                                     | just made, click on the                                                                                                                                                                                                | appropriate                                                |
|      | Savings Summary                                                                                                                                                                                                                             |                                                                                                                                                                                                                                                                         |                                                                                                                                                                                                                        |                                                            |
|      | Wanda Maximoff                                                                                                                                                                                                                              |                                                                                                                                                                                                                                                                         |                                                                                                                                                                                                                        |                                                            |
|      | contributions are post-tax of Base Pay, Special Pay, Inc. percentage (whole percent You must have a Base Pay Bonus Pay. Spillover (Catch Up) contribe elective deferral limit by me Your election change will be see https://www.dcms.uscc. | TSP contribution, click the Ins are pre-tax contributions contributions and do not redicentive Pay, and Bonus Pay, no fraction).  The election before you can election will automatically complete age 50 or older (as decome effective on the nextendillyppc/mas/tsp/. | and reduce your taxable incomuce taxable income. contributions must be specified ect to contribute Special Pay, Intribute towards the catch-up ling of the end of the current calendar payday, subject to payroll cuto | as a contribution centive Pay, or nit beyond the ar year). |
|      | Type of Benefit                                                                                                                                                                                                                             | Plan Description                                                                                                                                                                                                                                                        | Coverage or Participation                                                                                                                                                                                              | Effective Date                                             |
|      | Roth TSP Base Pay                                                                                                                                                                                                                           | Roth Base Pay                                                                                                                                                                                                                                                           | Employer Funded                                                                                                                                                                                                        | 10/21/2019                                                 |
|      | Roth TSP Special Pay                                                                                                                                                                                                                        | Roth Special Pay                                                                                                                                                                                                                                                        | Employer Funded                                                                                                                                                                                                        | 10/21/2019                                                 |
|      | Roth TSP Incentive Pay                                                                                                                                                                                                                      | Roth Incentive Pay                                                                                                                                                                                                                                                      | Employer Funded                                                                                                                                                                                                        | 10/21/2019                                                 |
|      | Roth TSP Bonus Pay                                                                                                                                                                                                                          | Roth Bonus Pay                                                                                                                                                                                                                                                          | Employer Funded                                                                                                                                                                                                        | 10/21/2019                                                 |
|      | Traditional TSP Base Pay                                                                                                                                                                                                                    | TRAD Base Pay                                                                                                                                                                                                                                                           | 3% Before Tax                                                                                                                                                                                                          | 10/21/2019                                                 |
|      | Traditional TSP Special Pay                                                                                                                                                                                                                 | TRAD Special Pay                                                                                                                                                                                                                                                        | Employer Funded                                                                                                                                                                                                        | 10/21/2019                                                 |
|      | Traditional TSP Incentive Pay                                                                                                                                                                                                               | TRAD Incentive Pay                                                                                                                                                                                                                                                      | Employer Funded                                                                                                                                                                                                        | 10/21/2019                                                 |
|      | Traditional TSP Bonus                                                                                                                                                                                                                       | TRAD Bonus                                                                                                                                                                                                                                                              | Employer Funded                                                                                                                                                                                                        | 10/21/2019                                                 |
|      |                                                                                                                                                                                                                                             |                                                                                                                                                                                                                                                                         |                                                                                                                                                                                                                        |                                                            |