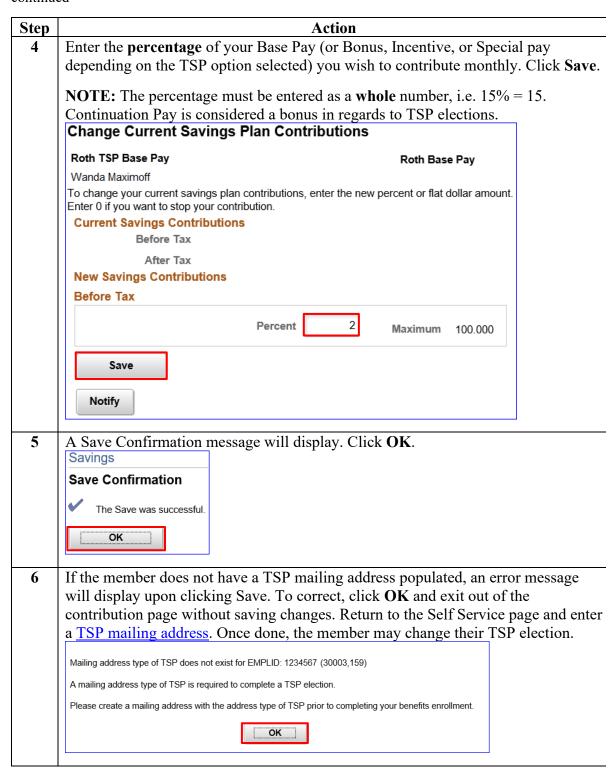

dress type of TSP does not exist for EMPLID: 1234567 (30003,159)  A mailing address type of TSP is required to complete a TSP election.  Please create a mailing address with the address type of TSP prior to completing your benefits enrollment. |
|      |                                                                                                                                                                                                                                                               |

## **Changing a Thrift Savings Plan**

**Introduction** This section provides the procedures for a member to change a Thrift

Savings Plan (TSP) in Direct Access (DA).

**Procedures** See below.



#### Procedures,

continued



### Procedures,

continued



#### Procedures,

continued



### Procedures,

continued

| Step |                                                                                                                                                                                                                                             | Action                                                                                                                                                                                                                                                                  | 1                                                                                                                                                                                                                      |