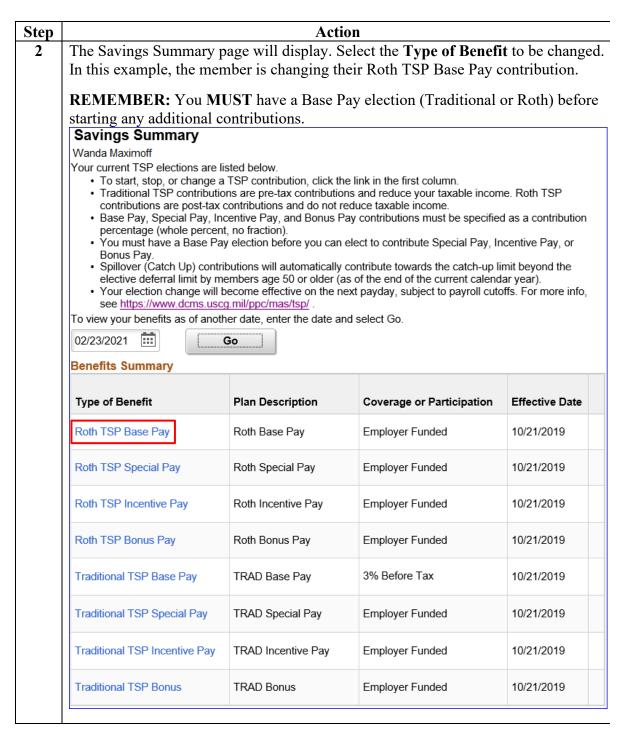

|
|      | Mailing address type of TSP does not exist for EMPLID: 1234567 (30003,159)  A mailing address type of TSP is required to complete a TSP election.  Please create a mailing address with the address type of TSP prior to completing your benefits enrollment. |
|      |                                                                                                                                                                                                                                                               |

## **Changing a Thrift Savings Plan**

**Introduction** This section provides the procedures for a member to change a Thrift

Savings Plan (TSP) in Direct Access (DA).

**Procedures** See below.



#### Procedures,

continued



### Procedures,

continued



#### Procedures,

continued



### Procedures,

continued

| Step |                                                                                                                                                                                                                                             | Action                                                                                                                                                                                                                                                                  | 1