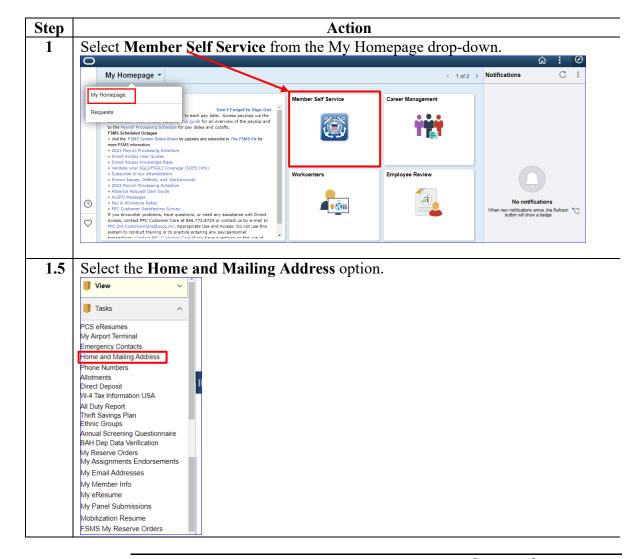

## **Adding a Thrift Savings Plan Mailing Address**

#### Introduction

This section provides the procedures for a member to add a Thrift Savings Plan (TSP) mailing address in Direct Access (DA).

#### **Discussion**

All TSP participants must add a TSP mailing address to DA prior to enrolling in TSP; or if already participating, before they can change any contributions. The TSP mailing address may be the same as the member's home and/or mailing address.