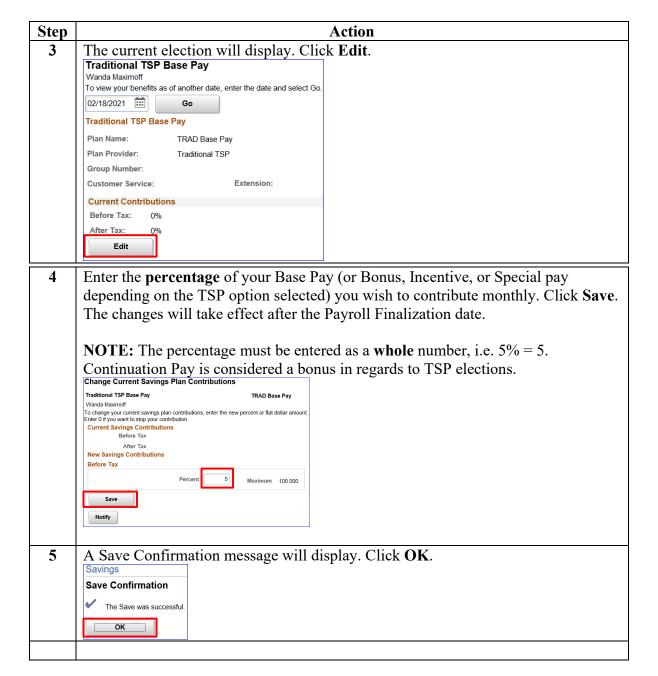

### Procedures,

continued

#### Procedures,

continued

### Procedures,

continued

| Step |                                                                                                                                                                                                                                             | Action                                                                                                                                                                                                                                                                  | 1                                                                                                                                                                                                                      |                                                            |
|------|---------------------------------------------------------------------------------------------------------------------------------------------------------------------------------------------------------------------------------------------|-------------------------------------------------------------------------------------------------------------------------------------------------------------------------------------------------------------------------------------------------------------------------|------------------------------------------------------------------------------------------------------------------------------------------------------------------------------------------------------------------------|------------------------------------------------------------|
| 7    | You will be returned to t                                                                                                                                                                                                                   |                                                                                                                                                                                                                                                                         |                                                                                                                                                                                                                        |                                                            |
|      | reflected on the summary                                                                                                                                                                                                                    |                                                                                                                                                                                                                                                                         | ges have processed thro                                                                                                                                                                                                | ough the                                                   |
|      | Payroll Finalization date                                                                                                                                                                                                                   | •                                                                                                                                                                                                                                                                       |                                                                                                                                                                                                                        |                                                            |
|      | <b>NOTE:</b> If you wish to vi<br>Type of Benefit.                                                                                                                                                                                          | iew the changes you                                                                                                                                                                                                                                                     | just made, click on the                                                                                                                                                                                                | appropriate                                                |
|      | Savings Summary                                                                                                                                                                                                                             |                                                                                                                                                                                                                                                                         |                                                                                                                                                                                                                        |                                                            |
|      | Wanda Maximoff                                                                                                                                                                                                                              |                                                                                                                                                                                                                                                                         |                                                                                                                                                                                                                        |                                                            |
|      | contributions are post-tax of Base Pay, Special Pay, Inc. percentage (whole percent You must have a Base Pay Bonus Pay. Spillover (Catch Up) contribe elective deferral limit by me Your election change will be see https://www.dcms.uscc. | TSP contribution, click the Ins are pre-tax contributions contributions and do not redicentive Pay, and Bonus Pay, no fraction).  The election before you can election will automatically complete age 50 or older (as decome effective on the nextendillyppc/mas/tsp/. | and reduce your taxable incomuce taxable income. contributions must be specified ect to contribute Special Pay, Intribute towards the catch-up ling of the end of the current calendar payday, subject to payroll cuto | as a contribution centive Pay, or nit beyond the ar year). |
|      | Type of Benefit                                                                                                                                                                                                                             | Plan Description                                                                                                                                                                                                                                                        | Coverage or Participation                                                                                                                                                                                              | Effective Date                                             |
|      | Roth TSP Base Pay                                                                                                                                                                                                                           | Roth Base Pay                                                                                                                                                                                                                                                           | Employer Funded                                                                                                                                                                                                        | 10/21/2019                                                 |
|      | Roth TSP Special Pay                                                                                                                                                                                                                        | Roth Special Pay                                                                                                                                                                                                                                                        | Employer Funded                                                                                                                                                                                                        | 10/21/2019                                                 |
|      | Roth TSP Incentive Pay                                                                                                                                                                                                                      | Roth Incentive Pay                                                                                                                                                                                                                                                      | Employer Funded                                                                                                                                                                                                        | 10/21/2019                                                 |
|      | Roth TSP Bonus Pay                                                                                                                                                                                                                          | Roth Bonus Pay                                                                                                                                                                                                                                                          | Employer Funded                                                                                                                                                                                                        | 10/21/2019                                                 |
|      | Traditional TSP Base Pay                                                                                                                                                                                                                    | TRAD Base Pay                                                                                                                                                                                                                                                           | 3% Before Tax                                                                                                                                                                                                          | 10/21/2019                                                 |
|      | Traditional TSP Special Pay                                                                                                                                                                                                                 | TRAD Special Pay                                                                                                                                                                                                                                                        | Employer Funded                                                                                                                                                                                                        | 10/21/2019                                                 |
|      | Traditional TSP Incentive Pay                                                                                                                                                                                                               | TRAD Incentive Pay                                                                                                                                                                                                                                                      | Employer Funded                                                                                                                                                                                                        | 10/21/2019                                                 |
|      | Traditional TSP Bonus                                                                                                                                                                                                                       | TRAD Bonus                                                                                                                                                                                                                                                              | Employer Funded                                                                                                                                                                                                        | 10/21/2019                                                 |
|      |                                                                                                                                                                                                                                             |                                                                                                                                                                                                                                                                         |                                                                                                                                                                                                                        |                                                            |