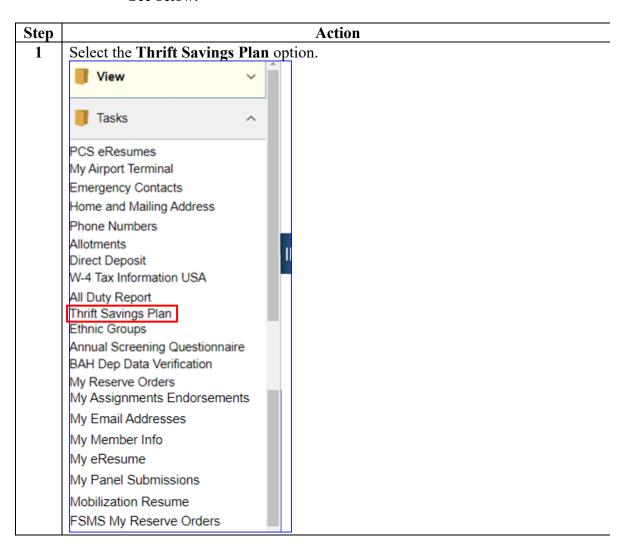

## **Starting a Thrift Savings Plan**

**Introduction** This section provides the procedures for a member to start a Thrift

Savings Plan (TSP) in Direct Access (DA).

**Procedures** See below.