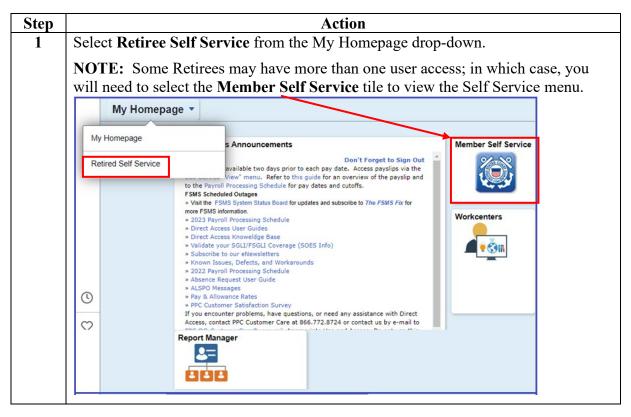

#### **View/Change Mailing Address**

| Introduction              | This guide provides the procedures for a Retiree, Annuitant, or Former<br>Spouse to update their mailing address in Direct Access (DA).                                                                                                                                                           |  |  |  |  |  |
|---------------------------|---------------------------------------------------------------------------------------------------------------------------------------------------------------------------------------------------------------------------------------------------------------------------------------------------|--|--|--|--|--|
| Information               | There are a couple of things to keep in mind when updating your mailing address:                                                                                                                                                                                                                  |  |  |  |  |  |
|                           | • The changing of your mailing address only affects the mailing of paper pay slips, 1099Rs, paper checks, and the Retiree Newsletter. If you need to change your state of legal residence or state tax withholding, you will need to contact PPC Customer Care at 1-866-772-8724 or 785-339-2200. |  |  |  |  |  |
|                           | • If changing your address to a foreign mailing address, you will have to contact PPC Customer Care at the numbers above.                                                                                                                                                                         |  |  |  |  |  |
| Additional<br>Information | Log into DA Self Service at Direct Access Self Service.                                                                                                                                                                                                                                           |  |  |  |  |  |

**Procedures** See below.

Continued on next page