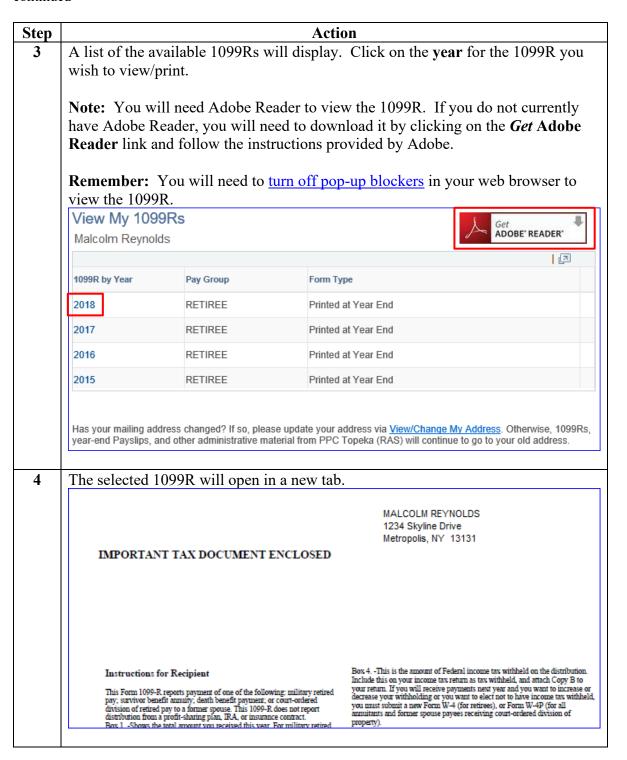

## Procedures,

continued

| Step | Action                                                                                                                                                                                                                                                                                                                                                                                                                                                                                                                                                                                                                                                                   |
|------|--------------------------------------------------------------------------------------------------------------------------------------------------------------------------------------------------------------------------------------------------------------------------------------------------------------------------------------------------------------------------------------------------------------------------------------------------------------------------------------------------------------------------------------------------------------------------------------------------------------------------------------------------------------------------|
| 2    | The Tax Document Consent Form will display. To access the 1099R forms, click <b>View/Print 1099R</b> .                                                                                                                                                                                                                                                                                                                                                                                                                                                                                                                                                                   |
|      | Tax Document Consent Form                                                                                                                                                                                                                                                                                                                                                                                                                                                                                                                                                                                                                                                |
|      | Malcolm Reynolds                                                                                                                                                                                                                                                                                                                                                                                                                                                                                                                                                                                                                                                         |
|      | Submit or withdraw your consent to receive ALL electronic tax forms, including w2, w2PR, ACA 1095, 1099R, and all corrected versions of these forms.                                                                                                                                                                                                                                                                                                                                                                                                                                                                                                                     |
|      | If your current status (shown below this text box) is "Consent received", you don't need to make any changes. This means your 2017 tax forms will not be mailed, you will access them online. Thank you for helping to save money by reducing our printing and mailing costs.                                                                                                                                                                                                                                                                                                                                                                                            |
|      | If your current status is "No Consent Received" or "Consent Withdrawn" you will receive these forms by mail.                                                                                                                                                                                                                                                                                                                                                                                                                                                                                                                                                             |
|      | By withdrawing your consent you indicate that wish to receive future tax forms via U.S. Postal Service mail. If this is your wish it is extremely important that you keep your mailing address up-to-date in the system. Opting out of receiving the forms by mail will help protect you against fraud and identity theft. These forms all contain information highly sought by thieves. Keeping this data out of your mailbox will reduce the chance the information will fall into the wrong hands.  Just click the box (below) where it says "Check here to indicate your consent to receive electronic tax forms" and click the Submit button to update your status. |
|      | Your Current Status: Consent Withdrawn                                                                                                                                                                                                                                                                                                                                                                                                                                                                                                                                                                                                                                   |
|      | ☐ Check here to withdraw your consent to receive electronic W-2 and W-2c forms.  View/Print 1099R                                                                                                                                                                                                                                                                                                                                                                                                                                                                                                                                                                        |
|      | Submit View/Print ACA Forms                                                                                                                                                                                                                                                                                                                                                                                                                                                                                                                                                                                                                                              |
|      | Return to Personal Phone Transaction                                                                                                                                                                                                                                                                                                                                                                                                                                                                                                                                                                                                                                     |
|      | Return to CG Retired Pay Self Service                                                                                                                                                                                                                                                                                                                                                                                                                                                                                                                                                                                                                                    |
|      |                                                                                                                                                                                                                                                                                                                                                                                                                                                                                                                                                                                                                                                                          |

## Procedures,

| Step | Action                                                                                                                                                                                                                                                                                                         |
|------|----------------------------------------------------------------------------------------------------------------------------------------------------------------------------------------------------------------------------------------------------------------------------------------------------------------|
| 7    | To save the document to your computer, click the <b>disk</b> icon located on the document's tool bar.                                                                                                                                                                                                          |
| 8    | To exit out of the 1099R, you will need to close the tab. To view another 1099R, select another year from the list of available 1099Rs. To return to the Self Service menu, click the <b>House</b> icon in the upper right corner of the page.  United States Coast Guard US. Department of Hornsland Security |