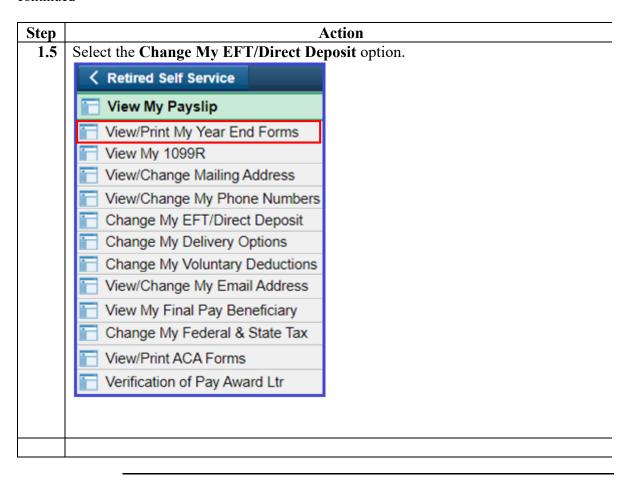

### **Procedures**

See below.

| p | _                                                                                                                                                                                                                               | Action                                                                                                                                                             |                    |
|---|---------------------------------------------------------------------------------------------------------------------------------------------------------------------------------------------------------------------------------|--------------------------------------------------------------------------------------------------------------------------------------------------------------------|--------------------|
|   | There are two ways to access <b>End Forms</b> or 2) Select <b>View</b>                                                                                                                                                          | ,                                                                                                                                                                  | View/Print My Year |
|   | Note: Some Retirees may ha need to select the Self Service                                                                                                                                                                      |                                                                                                                                                                    | •                  |
|   | My Page Self Service Requests                                                                                                                                                                                                   | s <b>*</b>                                                                                                                                                         |                    |
|   |                                                                                                                                                                                                                                 | orm the functions listed below.                                                                                                                                    |                    |
|   | Please note: Pay slips and 1099R forms will open in a new window. Turn off the pop-up blocker in your web browser to view pay slips and 1099R forms. In Internet Explorer, click on Tools to access the pop-up blocker options. |                                                                                                                                                                    |                    |
|   | View My Payslip This link will take you to a list of all available payslips to view and/or download.                                                                                                                            | View/Print My Year End Forms Affirmative consent to receive only an electronic copy of Year-End Tax Forms.                                                         |                    |
|   | View My 1099R This link will take you to a list of all available 1099R tax documents to view and/or download.                                                                                                                   | View/Change Mailing Address View and make changes to your mailing address. PPC uses the mailing address to send communications, payroll, and tax documents to you. |                    |
|   | View/Change My Phone Numbers Self-service users will use this link to view, add, or update their phones numbers.                                                                                                                | Change My EFT/Direct Deposit This link will take you to view and/or change your EFT/Direct Deposit.                                                                |                    |
|   | Change My Delivery Options This link will allow you to change delivery options for communications.                                                                                                                              | Change My Voluntary Deductions This link will take you to view, add, change, or stop your voluntary deductions.                                                    |                    |
|   | View/Change My Email Address This link will take you to view and/or change your email addresses stored in the Retired Payroll system.                                                                                           | Change My Password This link will allow you to change your password and set your Forgot Password security question/answer.                                         |                    |
|   | View My Final Pay Beneficiary<br>Self-service users will use this link to view their<br>Final Pay Beneficiaries                                                                                                                 | Change My Federal & State Tax<br>Review or change your W-4 information.                                                                                            |                    |
|   | View/Print ACA Forms View/Print ACA Forms                                                                                                                                                                                       |                                                                                                                                                                    |                    |