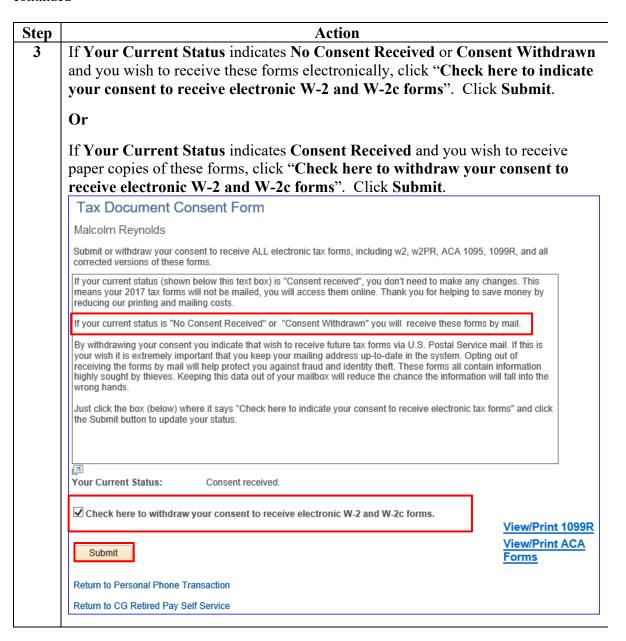

## Procedures,

continued

| Step | Action                                                                                                                                                                                                                                                                                                                                                                                                                                                             |                         |
|------|--------------------------------------------------------------------------------------------------------------------------------------------------------------------------------------------------------------------------------------------------------------------------------------------------------------------------------------------------------------------------------------------------------------------------------------------------------------------|-------------------------|
| 2    | The Tax Document Consent Form will display.                                                                                                                                                                                                                                                                                                                                                                                                                        |                         |
|      | Tax Document Consent Form                                                                                                                                                                                                                                                                                                                                                                                                                                          |                         |
|      | Malcolm Reynolds                                                                                                                                                                                                                                                                                                                                                                                                                                                   |                         |
|      | Submit or withdraw your consent to receive ALL electronic tax forms, including w2, w2PR, ACA 1095, 1099 corrected versions of these forms.                                                                                                                                                                                                                                                                                                                         | 9R, and all             |
|      | If your current status (shown below this text box) is "Consent received", you don't need to make any chang means your 2017 tax forms will not be mailed, you will access them online. Thank you for helping to save reducing our printing and mailing costs.                                                                                                                                                                                                       |                         |
|      | If your current status is "No Consent Received" or "Consent Withdrawn" you will receive these forms by m                                                                                                                                                                                                                                                                                                                                                           | nail.                   |
|      | By withdrawing your consent you indicate that wish to receive future tax forms via U.S. Postal Service mail your wish it is extremely important that you keep your mailing address up-to-date in the system. Opting out receiving the forms by mail will help protect you against fraud and identity theft. These forms all contain infinighly sought by thieves. Keeping this data out of your mailbox will reduce the chance the information will f wrong hands. | of<br>formation         |
|      | Just click the box (below) where it says "Check here to indicate your consent to receive electronic tax form the Submit button to update your status.                                                                                                                                                                                                                                                                                                              | s" and click            |
|      | Your Current Status: Consent received.                                                                                                                                                                                                                                                                                                                                                                                                                             |                         |
|      | -                                                                                                                                                                                                                                                                                                                                                                                                                                                                  | /iew/Print 1099R        |
|      |                                                                                                                                                                                                                                                                                                                                                                                                                                                                    | View/Print ACA<br>Forms |
|      | Return to Personal Phone Transaction                                                                                                                                                                                                                                                                                                                                                                                                                               |                         |
|      | Return to CG Retired Pay Self Service                                                                                                                                                                                                                                                                                                                                                                                                                              |                         |
|      |                                                                                                                                                                                                                                                                                                                                                                                                                                                                    |                         |

## Procedures,

| ep | Action                                                                                                                                                                                                                                                                                                                                                                                                                                                                                                |         |  |
|----|-------------------------------------------------------------------------------------------------------------------------------------------------------------------------------------------------------------------------------------------------------------------------------------------------------------------------------------------------------------------------------------------------------------------------------------------------------------------------------------------------------|---------|--|
|    | If you elected to change your consent status, the Verify Identity message will display. Enter your Direct Access <b>Password</b> and click <b>Continue</b> .                                                                                                                                                                                                                                                                                                                                          |         |  |
|    |                                                                                                                                                                                                                                                                                                                                                                                                                                                                                                       |         |  |
|    | Verify Identity                                                                                                                                                                                                                                                                                                                                                                                                                                                                                       |         |  |
|    | To protect your privacy, verify your identity by typing your password. If you are not this user, click                                                                                                                                                                                                                                                                                                                                                                                                | Cancel. |  |
|    | User ID: 9100000                                                                                                                                                                                                                                                                                                                                                                                                                                                                                      |         |  |
|    | Password:                                                                                                                                                                                                                                                                                                                                                                                                                                                                                             |         |  |
|    | Continue                                                                                                                                                                                                                                                                                                                                                                                                                                                                                              |         |  |
|    | Your Current Status will update based on the selection made in Step 3. Clic Return to CG Retired Pay Self Service to return to the home page.                                                                                                                                                                                                                                                                                                                                                         | ck      |  |
|    | Tax Document Consent Form                                                                                                                                                                                                                                                                                                                                                                                                                                                                             |         |  |
|    | Malcolm Reynolds                                                                                                                                                                                                                                                                                                                                                                                                                                                                                      |         |  |
|    | Submit or withdraw your consent to receive ALL electronic tax forms, including w2, w2PR, ACA 1095, 1099R, and all corrected versions of these forms.                                                                                                                                                                                                                                                                                                                                                  |         |  |
|    | If your current status (shown below this text box) is "Consent received", you don't need to make any changes. This means your 2017 tax forms will not be mailed, you will access them online. Thank you for helping to save money by reducing our printing and mailing costs.                                                                                                                                                                                                                         |         |  |
|    | If your current status is "No Consent Received" or "Consent Withdrawn" you will receive these forms by mail.                                                                                                                                                                                                                                                                                                                                                                                          |         |  |
|    | By withdrawing your consent you indicate that wish to receive future tax forms via U.S. Postal Service mail. If this is your wish it is extremely important that you keep your mailing address up-to-date in the system. Opting out of receiving the forms by mail will help protect you against fraud and identity theft. These forms all contain information highly sought by thieves. Keeping this data out of your mailbox will reduce the chance the information will fall into the wrong hands. |         |  |
|    | Just click the box (below) where it says "Check here to indicate your consent to receive electronic tax forms" and click the Submit button to update your status.                                                                                                                                                                                                                                                                                                                                     |         |  |
|    | Your Current Status: Consent Withdrawn                                                                                                                                                                                                                                                                                                                                                                                                                                                                |         |  |
|    |                                                                                                                                                                                                                                                                                                                                                                                                                                                                                                       |         |  |
|    | ☐ Check here to withdraw your consent to receive electronic W-2 and W-2c forms.  View/Print                                                                                                                                                                                                                                                                                                                                                                                                           | 1099R   |  |
|    | Submit                                                                                                                                                                                                                                                                                                                                                                                                                                                                                                |         |  |
|    | Forms                                                                                                                                                                                                                                                                                                                                                                                                                                                                                                 |         |  |
|    | Return to Personal Phone Transaction                                                                                                                                                                                                                                                                                                                                                                                                                                                                  |         |  |
| 1  | Return to CG Retired Pay Self Service                                                                                                                                                                                                                                                                                                                                                                                                                                                                 |         |  |