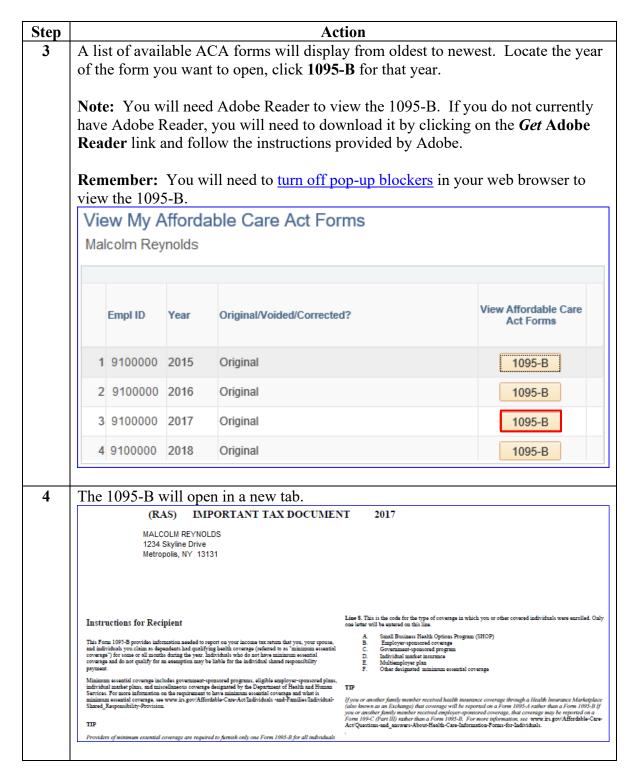

#### **Procedures**

See below.

| ep |                                                                                                                                                  | Action                                                                                                                                                                       |                                       |
|----|--------------------------------------------------------------------------------------------------------------------------------------------------|------------------------------------------------------------------------------------------------------------------------------------------------------------------------------|---------------------------------------|
| l  | There are two ways to acces View/Print My Year End I                                                                                             | ,                                                                                                                                                                            |                                       |
|    | <b>Note:</b> Some Retirees may he need to select the <b>Self Servi</b>                                                                           |                                                                                                                                                                              | · · · · · · · · · · · · · · · · · · · |
|    | My Page Self Service Requests                                                                                                                    | s <b>🌣</b>                                                                                                                                                                   |                                       |
|    |                                                                                                                                                  | orm the functions listed below. PPC at 1-866-772-8724.  It the "View/Print My Year End Forms" ructions for updating your "electronic will open in a new window. Turn off the |                                       |
|    | Internet Explorer, click on Tools to accest View My Payslip This link will take you to a list of all available payslips to view and/or download. |                                                                                                                                                                              |                                       |
|    | View My 1099R This link will take you to a list of all available 1099R tax documents to view and/or download.                                    | View/Change Mailing Address View and make changes to your mailing address. PPC uses the mailing address to send communications, payroll, and tax documents to you.           |                                       |
|    | View/Change My Phone Numbers<br>Self-service users will use this link to view, add,<br>or update their phones numbers.                           | Change My EFT/Direct Deposit This link will take you to view and/or change your EFT/Direct Deposit.                                                                          |                                       |
|    | Change My Delivery Options This link will allow you to change delivery options for communications.                                               | Change My Voluntary Deductions This link will take you to view, add, change, or stop your voluntary deductions.                                                              |                                       |
|    | View/Change My Email Address This link will take you to view and/or change your email addresses stored in the Retired Payroll system.            | Change My Password This link will allow you to change your password and set your Forgot Password security question/answer.                                                   |                                       |
|    | View My Final Pay Beneficiary<br>Self-service users will use this link to view their<br>Final Pay Beneficiaries                                  | Change My Federal & State Tax<br>Review or change your W-4 information.                                                                                                      |                                       |
|    | View/Print ACA Forms<br>View/Print ACA Forms                                                                                                     |                                                                                                                                                                              |                                       |

## Procedures,

continued

| Step | Action                                                                                                                                                                                                                                                                                                                                                                                                                                                                                                                                                                                                                                                                   |  |  |
|------|--------------------------------------------------------------------------------------------------------------------------------------------------------------------------------------------------------------------------------------------------------------------------------------------------------------------------------------------------------------------------------------------------------------------------------------------------------------------------------------------------------------------------------------------------------------------------------------------------------------------------------------------------------------------------|--|--|
| 2    | The Tax Document Consent Form will display. To access the ACA forms, clients                                                                                                                                                                                                                                                                                                                                                                                                                                                                                                                                                                                             |  |  |
|      | View/Print ACA Forms.                                                                                                                                                                                                                                                                                                                                                                                                                                                                                                                                                                                                                                                    |  |  |
|      | Tax Document Consent Form                                                                                                                                                                                                                                                                                                                                                                                                                                                                                                                                                                                                                                                |  |  |
|      | Malcolm Reynolds                                                                                                                                                                                                                                                                                                                                                                                                                                                                                                                                                                                                                                                         |  |  |
|      | Submit or withdraw your consent to receive ALL electronic tax forms, including w2, w2PR, ACA 1095, 1099R, and all corrected versions of these forms.                                                                                                                                                                                                                                                                                                                                                                                                                                                                                                                     |  |  |
|      | If your current status (shown below this text box) is "Consent received", you don't need to make any changes. This means your 2017 tax forms will not be mailed, you will access them online. Thank you for helping to save money by reducing our printing and mailing costs.                                                                                                                                                                                                                                                                                                                                                                                            |  |  |
|      | If your current status is "No Consent Received" or "Consent Withdrawn" you will receive these forms by mail.                                                                                                                                                                                                                                                                                                                                                                                                                                                                                                                                                             |  |  |
|      | By withdrawing your consent you indicate that wish to receive future tax forms via U.S. Postal Service mail. If this is your wish it is extremely important that you keep your mailing address up-to-date in the system. Opting out of receiving the forms by mail will help protect you against fraud and identity theft. These forms all contain information highly sought by thieves. Keeping this data out of your mailbox will reduce the chance the information will fall into the wrong hands.  Just click the box (below) where it says "Check here to indicate your consent to receive electronic tax forms" and click the Submit button to update your status. |  |  |
|      | Your Current Status: Consent Withdrawn                                                                                                                                                                                                                                                                                                                                                                                                                                                                                                                                                                                                                                   |  |  |
|      | Todi Carront Status.                                                                                                                                                                                                                                                                                                                                                                                                                                                                                                                                                                                                                                                     |  |  |
|      | ☐ Check here to withdraw your consent to receive electronic W-2 and W-2c forms.  View/Print 1099R                                                                                                                                                                                                                                                                                                                                                                                                                                                                                                                                                                        |  |  |
|      | Submit View/Print ACA Forms                                                                                                                                                                                                                                                                                                                                                                                                                                                                                                                                                                                                                                              |  |  |
|      | Return to Personal Phone Transaction                                                                                                                                                                                                                                                                                                                                                                                                                                                                                                                                                                                                                                     |  |  |
|      | Return to CG Retired Pay Self Service                                                                                                                                                                                                                                                                                                                                                                                                                                                                                                                                                                                                                                    |  |  |
|      |                                                                                                                                                                                                                                                                                                                                                                                                                                                                                                                                                                                                                                                                          |  |  |

## Procedures,

| Step | Action                                                                                       |  |
|------|----------------------------------------------------------------------------------------------|--|
| 7    | To save the document to your computer, click the <b>disk</b> icon located on the             |  |
|      | document's tool bar.                                                                         |  |
|      |                                                                                              |  |
| 8    | To exit out of the 1095-B, you will need to close the tab. To view another 1095-B,           |  |
|      | select another year from the list of available 1095-Bs. To return to the Self                |  |
|      | Service menu, click the <b>House</b> icon in the upper right corner of the page.             |  |
|      | United States Coast Guard U.S. Dispatries of Homeland Security  Control of Homeland Security |  |
|      |                                                                                              |  |