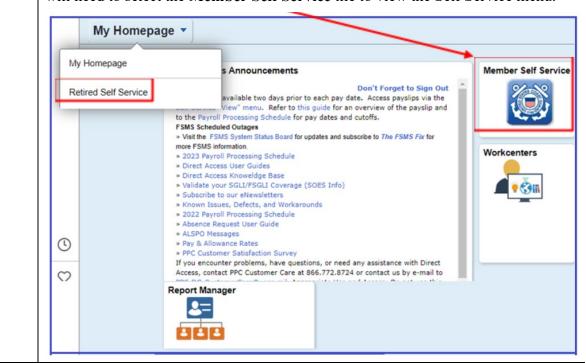

 Step
 Action

 1
 Select Retiree Self Service from the My Homepage drop-down.

**NOTE:** Some Retirees may have more than one user access; in which case, you will need to select the **Member Self Service** tile to view the Self Service menu.