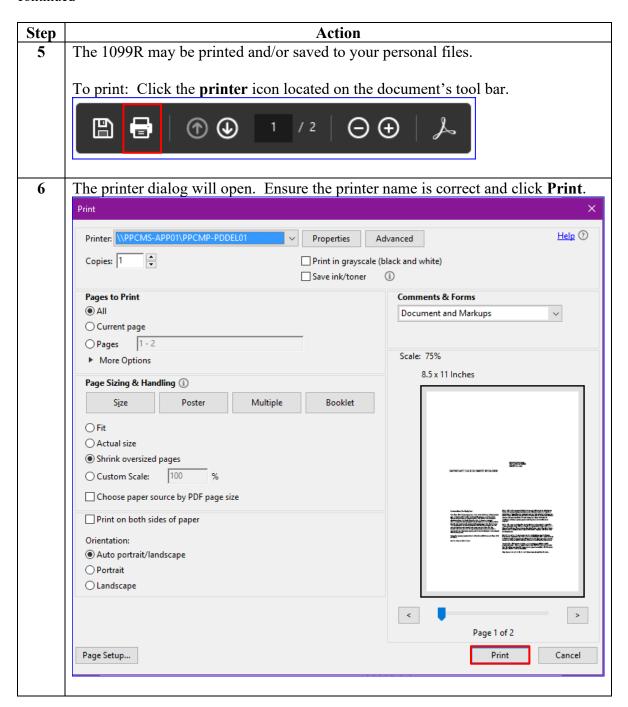

### **Procedures**

See below.

| p | _                                                                                                                                                                                                                               | Action                                                                                                                                                             |                    |
|---|---------------------------------------------------------------------------------------------------------------------------------------------------------------------------------------------------------------------------------|--------------------------------------------------------------------------------------------------------------------------------------------------------------------|--------------------|
|   | There are two ways to access <b>End Forms</b> or 2) Select <b>View</b>                                                                                                                                                          | ,                                                                                                                                                                  | View/Print My Year |
|   | Note: Some Retirees may ha need to select the Self Service                                                                                                                                                                      |                                                                                                                                                                    | •                  |
|   | My Page Self Service Requests                                                                                                                                                                                                   | s <b>*</b>                                                                                                                                                         |                    |
|   |                                                                                                                                                                                                                                 | orm the functions listed below.                                                                                                                                    |                    |
|   | Please note: Pay slips and 1099R forms will open in a new window. Turn off the pop-up blocker in your web browser to view pay slips and 1099R forms. In Internet Explorer, click on Tools to access the pop-up blocker options. |                                                                                                                                                                    |                    |
|   | View My Payslip This link will take you to a list of all available payslips to view and/or download.                                                                                                                            | View/Print My Year End Forms Affirmative consent to receive only an electronic copy of Year-End Tax Forms.                                                         |                    |
|   | View My 1099R This link will take you to a list of all available 1099R tax documents to view and/or download.                                                                                                                   | View/Change Mailing Address View and make changes to your mailing address. PPC uses the mailing address to send communications, payroll, and tax documents to you. |                    |
|   | View/Change My Phone Numbers Self-service users will use this link to view, add, or update their phones numbers.                                                                                                                | Change My EFT/Direct Deposit This link will take you to view and/or change your EFT/Direct Deposit.                                                                |                    |
|   | Change My Delivery Options This link will allow you to change delivery options for communications.                                                                                                                              | Change My Voluntary Deductions This link will take you to view, add, change, or stop your voluntary deductions.                                                    |                    |
|   | View/Change My Email Address This link will take you to view and/or change your email addresses stored in the Retired Payroll system.                                                                                           | Change My Password This link will allow you to change your password and set your Forgot Password security question/answer.                                         |                    |
|   | View My Final Pay Beneficiary<br>Self-service users will use this link to view their<br>Final Pay Beneficiaries                                                                                                                 | Change My Federal & State Tax<br>Review or change your W-4 information.                                                                                            |                    |
|   | View/Print ACA Forms View/Print ACA Forms                                                                                                                                                                                       |                                                                                                                                                                    |                    |

## Procedures,

continued

| Step | Action                                                                                                                                                                                                                                                                                                                                                                                                                                                                                                                                                                                                                                                                   |
|------|--------------------------------------------------------------------------------------------------------------------------------------------------------------------------------------------------------------------------------------------------------------------------------------------------------------------------------------------------------------------------------------------------------------------------------------------------------------------------------------------------------------------------------------------------------------------------------------------------------------------------------------------------------------------------|
| 2    | The Tax Document Consent Form will display. To access the 1099R forms, click <b>View/Print 1099R</b> .                                                                                                                                                                                                                                                                                                                                                                                                                                                                                                                                                                   |
|      | Tax Document Consent Form                                                                                                                                                                                                                                                                                                                                                                                                                                                                                                                                                                                                                                                |
|      | Malcolm Reynolds                                                                                                                                                                                                                                                                                                                                                                                                                                                                                                                                                                                                                                                         |
|      | Submit or withdraw your consent to receive ALL electronic tax forms, including w2, w2PR, ACA 1095, 1099R, and all corrected versions of these forms.                                                                                                                                                                                                                                                                                                                                                                                                                                                                                                                     |
|      | If your current status (shown below this text box) is "Consent received", you don't need to make any changes. This means your 2017 tax forms will not be mailed, you will access them online. Thank you for helping to save money by reducing our printing and mailing costs.                                                                                                                                                                                                                                                                                                                                                                                            |
|      | If your current status is "No Consent Received" or "Consent Withdrawn" you will receive these forms by mail.                                                                                                                                                                                                                                                                                                                                                                                                                                                                                                                                                             |
|      | By withdrawing your consent you indicate that wish to receive future tax forms via U.S. Postal Service mail. If this is your wish it is extremely important that you keep your mailing address up-to-date in the system. Opting out of receiving the forms by mail will help protect you against fraud and identity theft. These forms all contain information highly sought by thieves. Keeping this data out of your mailbox will reduce the chance the information will fall into the wrong hands.  Just click the box (below) where it says "Check here to indicate your consent to receive electronic tax forms" and click the Submit button to update your status. |
|      | Your Current Status: Consent Withdrawn                                                                                                                                                                                                                                                                                                                                                                                                                                                                                                                                                                                                                                   |
|      | ☐ Check here to withdraw your consent to receive electronic W-2 and W-2c forms.  View/Print 1099R                                                                                                                                                                                                                                                                                                                                                                                                                                                                                                                                                                        |
|      | Submit View/Print ACA Forms                                                                                                                                                                                                                                                                                                                                                                                                                                                                                                                                                                                                                                              |
|      | Return to Personal Phone Transaction                                                                                                                                                                                                                                                                                                                                                                                                                                                                                                                                                                                                                                     |
|      | Return to CG Retired Pay Self Service                                                                                                                                                                                                                                                                                                                                                                                                                                                                                                                                                                                                                                    |
|      |                                                                                                                                                                                                                                                                                                                                                                                                                                                                                                                                                                                                                                                                          |

## Procedures,

| Step | Action                                                                                                                                                                                                                                                                                                         |
|------|----------------------------------------------------------------------------------------------------------------------------------------------------------------------------------------------------------------------------------------------------------------------------------------------------------------|
| 7    | To save the document to your computer, click the <b>disk</b> icon located on the document's tool bar.                                                                                                                                                                                                          |
| 8    | To exit out of the 1099R, you will need to close the tab. To view another 1099R, select another year from the list of available 1099Rs. To return to the Self Service menu, click the <b>House</b> icon in the upper right corner of the page.  United States Coast Guard US. Department of Hornsland Security |