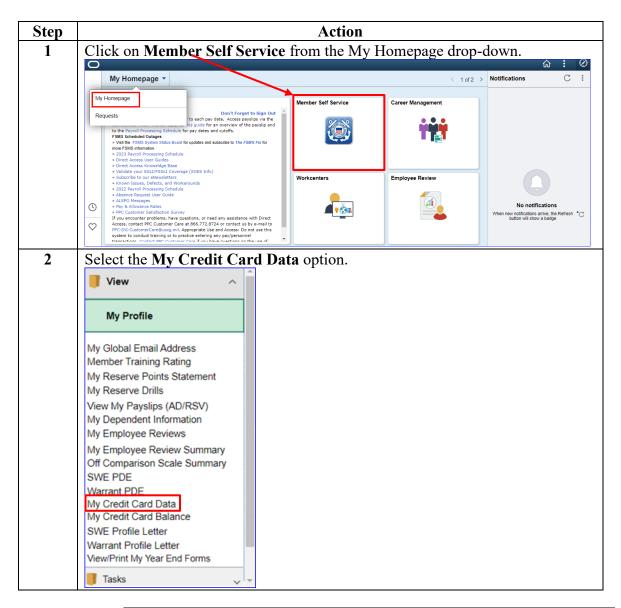

procedures for a member to view their Government Travel Charge Card data (GTCC) and their Government Travel Charge Card balance in Direct Access (DA).

#### Important Information

Updating a home or mailing address in Direct Access does **NOT** update the mailing address of the GTCC. The credit card company **MUST** be notified directly of any address changes.

## My Credit Card Data and Balance

#### Introduction

This section provides the procedures for a member to view their Government Travel Charge Card (GTCC) data and balance in Direct Access (DA).

#### Address Changes

Updating a home or mailing address in Direct Access does **NOT** update the mailing address of the GTCC. The credit card company **MUST** be notified directly of any address changes.

#### **Procedures** See below.



Continued on next page

### My Credit Card Data and Balance, Continued

# Procedures, continued



## My Credit Card Data and Balance, Continued

#### Procedures,

continued