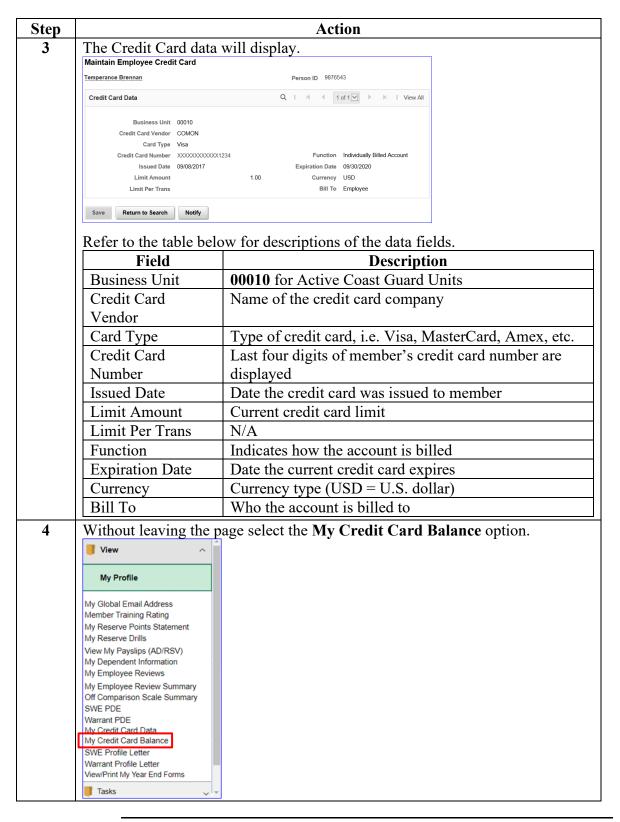

nt Travel Charge Card balance in Direct Access (DA).

#### Important Information

Updating a home or mailing address in Direct Access does **NOT** update the mailing address of the GTCC. The credit card company **MUST** be notified directly of any address changes.

## My Credit Card Data and Balance

#### Introduction

This section provides the procedures for a member to view their Government Travel Charge Card (GTCC) data and balance in Direct Access (DA).

#### Address Changes

Updating a home or mailing address in Direct Access does **NOT** update the mailing address of the GTCC. The credit card company **MUST** be notified directly of any address changes.

#### **Procedures** See below.



Continued on next page

### My Credit Card Data and Balance, Continued

# Procedures, continued



## My Credit Card Data and Balance, Continued

#### Procedures,

continued