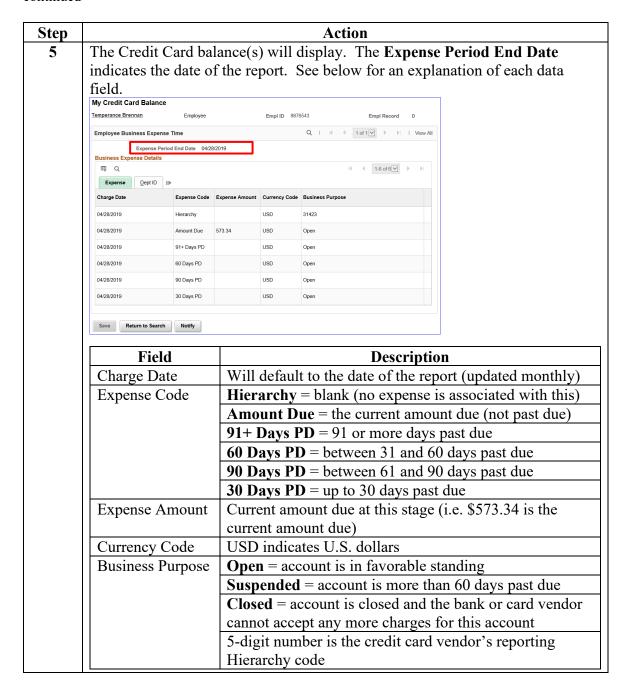

on

Updating a home or mailing address in Direct Access does **NOT** update the mailing address of the GTCC. The credit card company **MUST** be notified directly of any address changes.

## My Credit Card Data and Balance

#### Introduction

This section provides the procedures for a member to view their Government Travel Charge Card (GTCC) data and balance in Direct Access (DA).

#### Address Changes

Updating a home or mailing address in Direct Access does **NOT** update the mailing address of the GTCC. The credit card company **MUST** be notified directly of any address changes.

#### **Procedures** See below.



Continued on next page

### My Credit Card Data and Balance, Continued

# Procedures, continued



## My Credit Card Data and Balance, Continued

#### Procedures,

continued