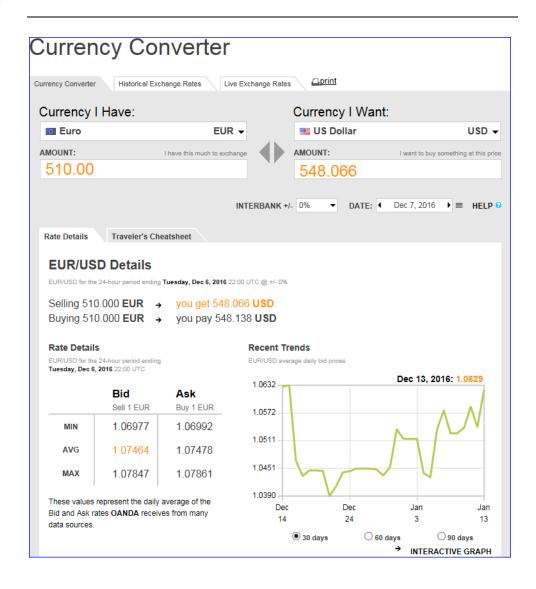

# Before you begin

Always use: <a href="https://www.oanda.com/currency/converter/">https://www.oanda.com/currency/converter/</a> to input the value of the foreign charge at the time of payment and then convert to USD. The date **MUST** be the date of payment, not the date of expenditure. Some foreign long-term lodging locations require periodic payments and each of those payments would have to be computed separately.

Upload the receipt(s) and screenshot(s) of the OANDA site with your claim.

## **Currency Conversion for Travel Claims, Continued**

Sample Currency Conversion Screenshot