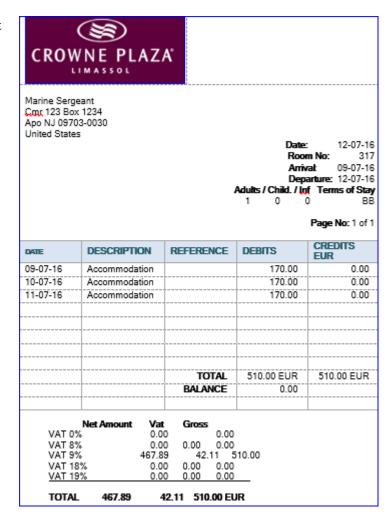

## **Currency Conversion for Travel Claims**

#### Introduction

All currency entered into Web TPAX must be in US Dollars (USD). When travelling internationally, make sure any foreign currency is converted before submitting your claim.

# Before you begin

Always use: <a href="https://www.oanda.com/currency/converter/">https://www.oanda.com/currency/converter/</a> to input the value of the foreign charge at the time of payment and then convert to USD. The date **MUST** be the date of payment, not the date of expenditure. Some foreign long-term lodging locations require periodic payments and each of those payments would have to be computed separately.

Upload the receipt(s) and screenshot(s) of the OANDA site with your claim.

### Sample Receipt



## **Currency Conversion for Travel Claims, Continued**

Sample Currency Conversion Screenshot