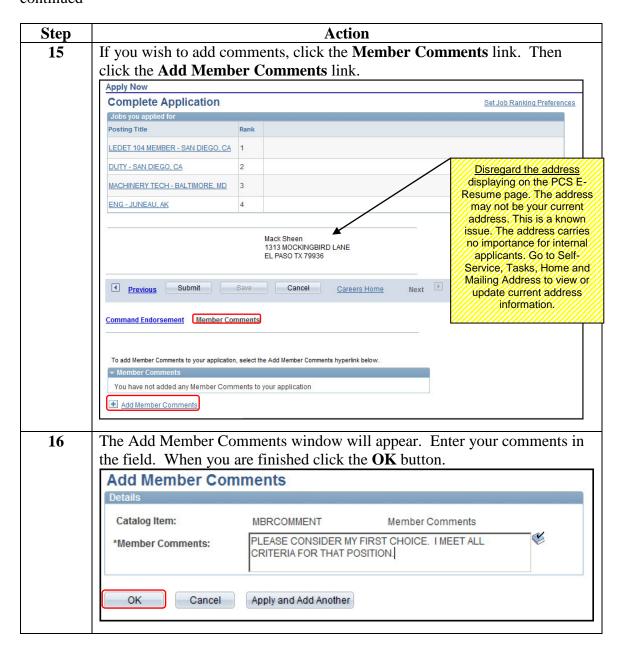

#### Self-Service eResume

**Introduction** This document provides the procedures for submitting a Self-Service

eResume in Direct Access.

**Procedures** Log into DA Self-Service (add hyperlink) and follow the steps below to