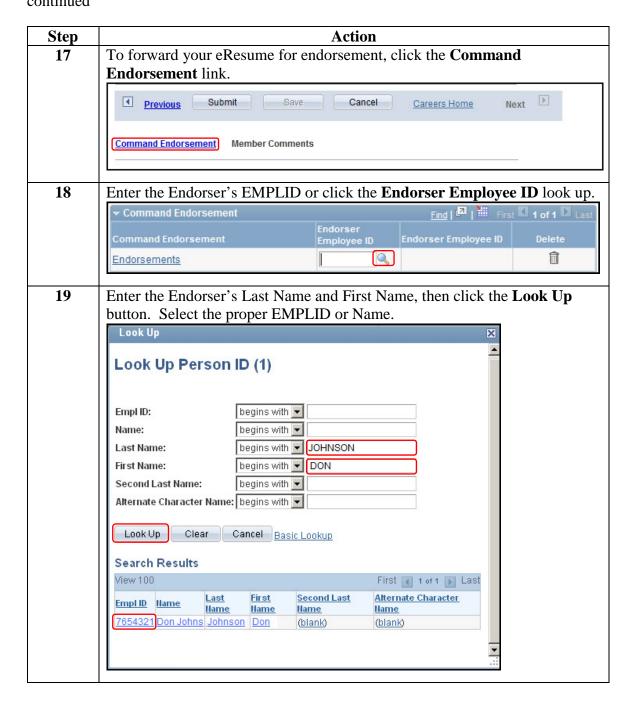

#### Self-Service eResume

**Introduction** This document provides the procedures for submitting a Self-Service

eResume in Direct Access.

**Procedures** Log into DA Self-Service (add hyperlink) and follow the steps below to