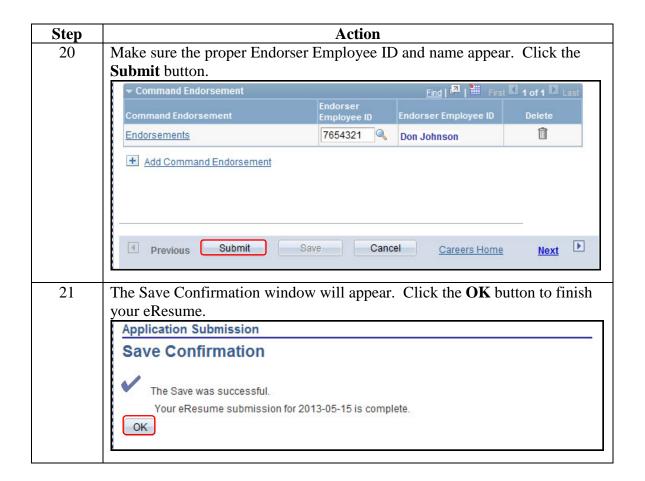

#### Self-Service eResume

**Introduction** This document provides the procedures for submitting a Self-Service

eResume in Direct Access.

**Procedures** Log into DA Self-Service (add hyperlink) and follow the steps below to