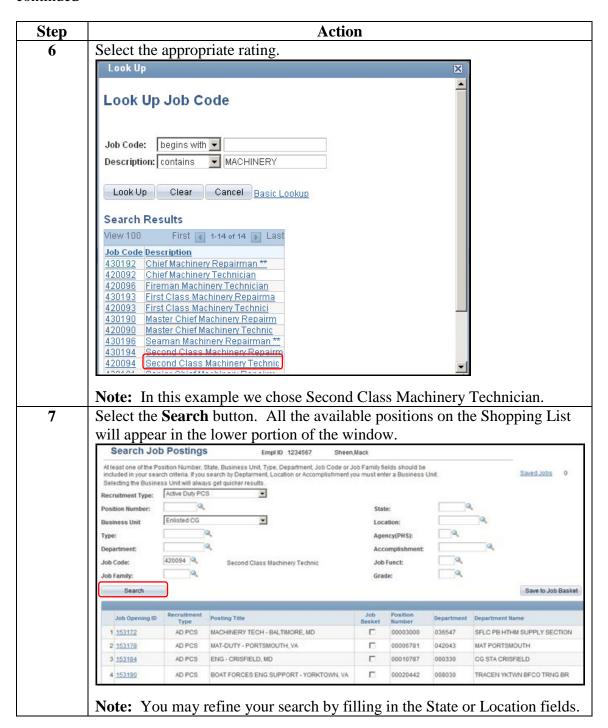

submit an eResume.

| Step | Action                                                                                                                                                                                                                                                                                                 |                           |       |  |  |  |  |  |
|------|--------------------------------------------------------------------------------------------------------------------------------------------------------------------------------------------------------------------------------------------------------------------------------------------------------|---------------------------|-------|--|--|--|--|--|
| 3    | Click the <b>Business Unit</b> drop-down button and select the appropriate item.                                                                                                                                                                                                                       |                           |       |  |  |  |  |  |
|      | Search Job Postings Empl ID 1234567 Sheen, Mack                                                                                                                                                                                                                                                        |                           |       |  |  |  |  |  |
|      | At least one of the Position Number, State, Business Unit, Type, Department, Job Code or Job Family fields should be included in your search criteria. If you search by Deptarment, Location or Accomplishment you must enter a Business Uselecting the Business Unit will always get quicker results. | Jnit. <u>Saved Jobs</u> 0 |       |  |  |  |  |  |
|      | Recruitment Type: Active Duty PCS                                                                                                                                                                                                                                                                      |                           |       |  |  |  |  |  |
|      | Position Number: State:                                                                                                                                                                                                                                                                                |                           |       |  |  |  |  |  |
|      | Business Unit Location:                                                                                                                                                                                                                                                                                |                           |       |  |  |  |  |  |
|      | Type: Cadet CG Agency(PHS): Enlisted CG Department: Officer CG Accomplishment:                                                                                                                                                                                                                         |                           |       |  |  |  |  |  |
|      | Job Code:  Officer CG  Warrant CG  Job Funct:                                                                                                                                                                                                                                                          |                           |       |  |  |  |  |  |
| l    | Job Family: Grade:                                                                                                                                                                                                                                                                                     | <b>Q</b>                  |       |  |  |  |  |  |
|      | Search                                                                                                                                                                                                                                                                                                 | Save to Job Ba            | asket |  |  |  |  |  |
|      |                                                                                                                                                                                                                                                                                                        |                           |       |  |  |  |  |  |
|      | Click on the <b>Job Code</b> look up.                                                                                                                                                                                                                                                                  |                           |       |  |  |  |  |  |
|      | Search Job Postings Empl ID 1234567 Sheen, Mack                                                                                                                                                                                                                                                        |                           |       |  |  |  |  |  |
|      | At least one of the Position Number, State, Business Unit, Type, Department, Job Code or Job Family fields should be included in your search criteria. If you search by Deptarment, Location or Accomplishment you must enter a Business U                                                             | Init Saved Jobs 0         |       |  |  |  |  |  |
|      | Selecting the Business Unit will always get quicker results.                                                                                                                                                                                                                                           | mit. <u>Saved 3003</u> 0  |       |  |  |  |  |  |
| I    | Recruitment Type: Active Duty PCS                                                                                                                                                                                                                                                                      |                           |       |  |  |  |  |  |
|      | Position Number: State:                                                                                                                                                                                                                                                                                |                           |       |  |  |  |  |  |
|      | Business Unit Enlisted CG Location:                                                                                                                                                                                                                                                                    |                           |       |  |  |  |  |  |
|      | Type: Agency(PHS):                                                                                                                                                                                                                                                                                     |                           |       |  |  |  |  |  |
|      | Department: Accomplishment:                                                                                                                                                                                                                                                                            |                           |       |  |  |  |  |  |
|      | Job Code: Job Funct:                                                                                                                                                                                                                                                                                   |                           |       |  |  |  |  |  |
|      | Job Family: Grade:                                                                                                                                                                                                                                                                                     |                           |       |  |  |  |  |  |
|      | Search                                                                                                                                                                                                                                                                                                 | Save to Job Ba            | sket  |  |  |  |  |  |
|      | Click on the <b>Description</b> drop-down button and choose unique word that will identify the rating you are searchin <b>Look Up</b> button.                                                                                                                                                          |                           | n a   |  |  |  |  |  |
|      | Look Up Job Code  Job Code: begins with                                                                                                                                                                                                                                                                |                           |       |  |  |  |  |  |
|      | Description: contains MACHINERY                                                                                                                                                                                                                                                                        |                           |       |  |  |  |  |  |
|      | Look Up Clear Cancel Basic Lookup                                                                                                                                                                                                                                                                      |                           |       |  |  |  |  |  |
|      | Search Results Only the first 300 results of a possible 2037 can be displayed. Enter more search key                                                                                                                                                                                                   |                           |       |  |  |  |  |  |
|      | information and search again to reduce the number of search results.  View 100 First 1-300 of 300 Last                                                                                                                                                                                                 |                           |       |  |  |  |  |  |
|      | Job Code Description                                                                                                                                                                                                                                                                                   |                           |       |  |  |  |  |  |