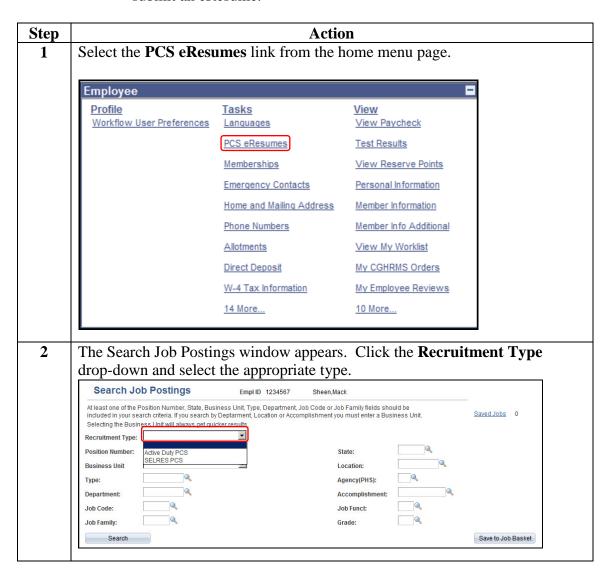

submit an eResume.

| Step | Action                                                                                                                                                                                                                                                                                                 |                           |       |  |  |  |  |  |
|------|--------------------------------------------------------------------------------------------------------------------------------------------------------------------------------------------------------------------------------------------------------------------------------------------------------|---------------------------|-------|--|--|--|--|--|
| 3    | Click the <b>Business Unit</b> drop-down button and select the appropriate item.                                                                                                                                                                                                                       |                           |       |  |  |  |  |  |
|      | Search Job Postings Empl ID 1234567 Sheen, Mack                                                                                                                                                                                                                                                        |                           |       |  |  |  |  |  |
|      | At least one of the Position Number, State, Business Unit, Type, Department, Job Code or Job Family fields should be included in your search criteria. If you search by Deptarment, Location or Accomplishment you must enter a Business Uselecting the Business Unit will always get quicker results. | Jnit. <u>Saved Jobs</u> 0 |       |  |  |  |  |  |
|      | Recruitment Type: Active Duty PCS                                                                                                                                                                                                                                                                      |                           |       |  |  |  |  |  |
|      | Position Number: State:                                                                                                                                                                                                                                                                                |                           |       |  |  |  |  |  |
|      | Business Unit Location:                                                                                                                                                                                                                                                                                |                           |       |  |  |  |  |  |
|      | Type: Cadet CG Agency(PHS): Enlisted CG Department: Officer CG Accomplishment:                                                                                                                                                                                                                         |                           |       |  |  |  |  |  |
|      | Job Code:  Officer CG  Warrant CG  Job Funct:                                                                                                                                                                                                                                                          |                           |       |  |  |  |  |  |
| l    | Job Family: Grade:                                                                                                                                                                                                                                                                                     | <b>Q</b>                  |       |  |  |  |  |  |
|      | Search                                                                                                                                                                                                                                                                                                 | Save to Job Ba            | asket |  |  |  |  |  |
|      |                                                                                                                                                                                                                                                                                                        |                           |       |  |  |  |  |  |
|      | Click on the <b>Job Code</b> look up.                                                                                                                                                                                                                                                                  |                           |       |  |  |  |  |  |
|      | Search Job Postings Empl ID 1234567 Sheen, Mack                                                                                                                                                                                                                                                        |                           |       |  |  |  |  |  |
|      | At least one of the Position Number, State, Business Unit, Type, Department, Job Code or Job Family fields should be included in your search criteria. If you search by Deptarment, Location or Accomplishment you must enter a Business U                                                             | Init Saved Jobs 0         |       |  |  |  |  |  |
|      | Selecting the Business Unit will always get quicker results.                                                                                                                                                                                                                                           | mit. <u>Saved 3003</u> 0  |       |  |  |  |  |  |
| I    | Recruitment Type: Active Duty PCS                                                                                                                                                                                                                                                                      |                           |       |  |  |  |  |  |
|      | Position Number: State:                                                                                                                                                                                                                                                                                |                           |       |  |  |  |  |  |
|      | Business Unit Enlisted CG Location:                                                                                                                                                                                                                                                                    |                           |       |  |  |  |  |  |
|      | Type: Agency(PHS):                                                                                                                                                                                                                                                                                     |                           |       |  |  |  |  |  |
|      | Department: Accomplishment:                                                                                                                                                                                                                                                                            |                           |       |  |  |  |  |  |
|      | Job Code: Job Funct:                                                                                                                                                                                                                                                                                   |                           |       |  |  |  |  |  |
|      | Job Family: Grade:                                                                                                                                                                                                                                                                                     |                           |       |  |  |  |  |  |
|      | Search                                                                                                                                                                                                                                                                                                 | Save to Job Ba            | sket  |  |  |  |  |  |
|      | Click on the <b>Description</b> drop-down button and choose unique word that will identify the rating you are searchin <b>Look Up</b> button.                                                                                                                                                          |                           | n a   |  |  |  |  |  |
|      | Look Up Job Code  Job Code: begins with                                                                                                                                                                                                                                                                |                           |       |  |  |  |  |  |
|      | Description: contains MACHINERY                                                                                                                                                                                                                                                                        |                           |       |  |  |  |  |  |
|      | Look Up Clear Cancel Basic Lookup                                                                                                                                                                                                                                                                      |                           |       |  |  |  |  |  |
|      | Search Results Only the first 300 results of a possible 2037 can be displayed. Enter more search key                                                                                                                                                                                                   |                           |       |  |  |  |  |  |
|      | information and search again to reduce the number of search results.  View 100 First 1-300 of 300 Last                                                                                                                                                                                                 |                           |       |  |  |  |  |  |
|      | Job Code Description                                                                                                                                                                                                                                                                                   |                           |       |  |  |  |  |  |