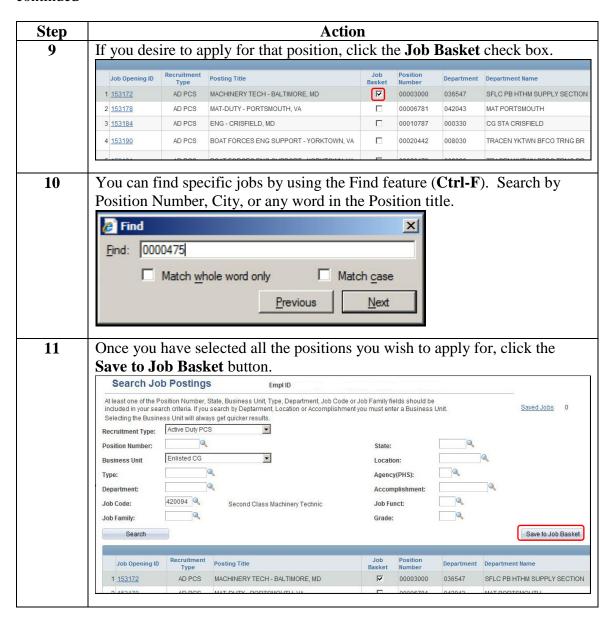

|             |                                                                                                           |             | Action                                                    |        |                 |         |  |  |
|-------------|-----------------------------------------------------------------------------------------------------------|-------------|-----------------------------------------------------------|--------|-----------------|---------|--|--|
| If          | If you wish to view the Position Details on a particular position, select the <b>Job Opening ID</b> link. |             |                                                           |        |                 |         |  |  |
| Jo          |                                                                                                           |             |                                                           |        |                 |         |  |  |
|             |                                                                                                           | Recruitment | W. Was Sheet                                              | Joh    | Position        |         |  |  |
|             | Job Opening ID                                                                                            | Туре        | Posting Title                                             | Basket | Number          |         |  |  |
|             | 153172                                                                                                    | AD PCS      | MACHINERY TECH - BALTIMORE, MD                            |        | 00003000        |         |  |  |
|             | 153178                                                                                                    | AD PCS      | MAT-DUTY - PORTSMOUTH, VA                                 |        | 00006781        |         |  |  |
|             | <u>153184</u>                                                                                             | AD PCS      | ENG - CRISFIELD, MD                                       |        | 00010787        |         |  |  |
| 4           | 153190                                                                                                    | AD PCS      | BOAT FORCES ENG SUPPORT - YORKTOWN, VA                    |        | 00020442        |         |  |  |
| 5           | <u>153191</u>                                                                                             | AD PCS      | BOAT FORCES ENG SUPPORT - YORKTOWN, VA                    |        | 00020473        |         |  |  |
|             |                                                                                                           |             |                                                           |        |                 |         |  |  |
| Th          | ne followi                                                                                                | ng win      | dow will appear.                                          |        |                 |         |  |  |
| Jo          | b Details                                                                                                 |             |                                                           |        |                 |         |  |  |
|             |                                                                                                           |             |                                                           |        |                 |         |  |  |
|             | lob Donor                                                                                                 | intion      |                                                           |        |                 |         |  |  |
|             | Job Descr                                                                                                 | ipuon       |                                                           |        |                 |         |  |  |
| - 11 .      |                                                                                                           |             |                                                           |        |                 |         |  |  |
|             | Job Title: MACHINERY TECH - BALTIMORE, MD                                                                 |             |                                                           |        |                 |         |  |  |
| J           | Job ID: 153172                                                                                            |             |                                                           |        |                 |         |  |  |
| i i         | ocation:                                                                                                  |             |                                                           |        |                 |         |  |  |
| F           | Full/Part Time: Full-Time                                                                                 |             |                                                           |        |                 |         |  |  |
| F           | Regular/Temporary: Regular                                                                                |             |                                                           |        |                 |         |  |  |
| 65          | 4                                                                                                         |             |                                                           |        |                 |         |  |  |
| <u> </u>    | Return to Previous Page                                                                                   |             |                                                           |        |                 |         |  |  |
|             | Description                                                                                               |             |                                                           |        |                 |         |  |  |
|             |                                                                                                           | 36547 - SFL | .C PB HTHM SUPPLY SECTION                                 |        |                 |         |  |  |
|             | ATU/OPFAC: 38/52000                                                                                       |             |                                                           |        |                 |         |  |  |
|             | POSITION: 00003000 - MACHINERY TECH PRIORITY: 5                                                           |             |                                                           |        |                 |         |  |  |
|             |                                                                                                           |             | s Machinery Technic                                       |        |                 |         |  |  |
|             | CITY: BALTIMOR                                                                                            | E           |                                                           |        |                 |         |  |  |
|             | STATE: MD ENDORSEMENT: Not Required                                                                       |             |                                                           |        |                 |         |  |  |
|             | AO: MK D5, PAT                                                                                            |             | 5N                                                        |        |                 |         |  |  |
|             | INCUMBENT: WI<br>ROTATION DATI                                                                            |             |                                                           |        |                 |         |  |  |
|             | COMPETENCY:                                                                                               |             |                                                           |        |                 |         |  |  |
|             | NONE-NONE                                                                                                 |             |                                                           |        |                 |         |  |  |
| (3)         |                                                                                                           |             |                                                           |        |                 |         |  |  |
| Œ           | Return to Previou                                                                                         | s Page      |                                                           |        |                 |         |  |  |
| W           | When you are finished viewing the Position Details, select the <b>Retu</b>                                |             |                                                           |        |                 |         |  |  |
|             | Previous Page link.                                                                                       |             |                                                           |        |                 |         |  |  |
| Pr          | evious P                                                                                                  | age IIII    | K.                                                        |        |                 |         |  |  |
|             | 4 1001 *                                                                                                  |             |                                                           | ъ      | 1.0.1           |         |  |  |
| <b>TA</b> T | <b>Note:</b> This lists items like Incumbent, Rotation Date, and if there is a                            |             |                                                           |        |                 |         |  |  |
|             |                                                                                                           |             | ems like Incumbent, Rotation ment required for the positi |        | te, and if thei | re is a |  |  |