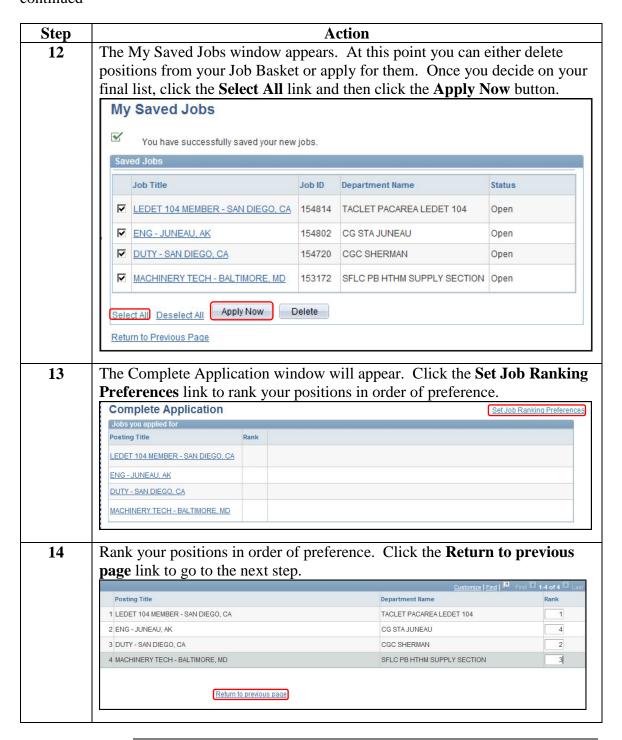

|             |                                                                                                           |             | Action                                                    |        |                 |         |  |  |
|-------------|-----------------------------------------------------------------------------------------------------------|-------------|-----------------------------------------------------------|--------|-----------------|---------|--|--|
| If          | If you wish to view the Position Details on a particular position, select the <b>Job Opening ID</b> link. |             |                                                           |        |                 |         |  |  |
| Jo          |                                                                                                           |             |                                                           |        |                 |         |  |  |
|             |                                                                                                           | Recruitment | W. Was Sheet                                              | Joh    | Position        |         |  |  |
|             | Job Opening ID                                                                                            | Туре        | Posting Title                                             | Basket | Number          |         |  |  |
|             | 153172                                                                                                    | AD PCS      | MACHINERY TECH - BALTIMORE, MD                            |        | 00003000        |         |  |  |
|             | 153178                                                                                                    | AD PCS      | MAT-DUTY - PORTSMOUTH, VA                                 |        | 00006781        |         |  |  |
|             | <u>153184</u>                                                                                             | AD PCS      | ENG - CRISFIELD, MD                                       |        | 00010787        |         |  |  |
| 4           | 153190                                                                                                    | AD PCS      | BOAT FORCES ENG SUPPORT - YORKTOWN, VA                    |        | 00020442        |         |  |  |
| 5           | <u>153191</u>                                                                                             | AD PCS      | BOAT FORCES ENG SUPPORT - YORKTOWN, VA                    |        | 00020473        |         |  |  |
|             |                                                                                                           |             |                                                           |        |                 |         |  |  |
| Th          | ne followi                                                                                                | ng win      | dow will appear.                                          |        |                 |         |  |  |
| Jo          | b Details                                                                                                 |             |                                                           |        |                 |         |  |  |
|             |                                                                                                           |             |                                                           |        |                 |         |  |  |
|             | lob Donor                                                                                                 | intion      |                                                           |        |                 |         |  |  |
|             | Job Descr                                                                                                 | ipuon       |                                                           |        |                 |         |  |  |
| - 11 .      |                                                                                                           |             |                                                           |        |                 |         |  |  |
|             | Job Title: MACHINERY TECH - BALTIMORE, MD                                                                 |             |                                                           |        |                 |         |  |  |
| J           | Job ID: 153172                                                                                            |             |                                                           |        |                 |         |  |  |
| i i         | ocation:                                                                                                  |             |                                                           |        |                 |         |  |  |
| F           | Full/Part Time: Full-Time                                                                                 |             |                                                           |        |                 |         |  |  |
| F           | Regular/Temporary: Regular                                                                                |             |                                                           |        |                 |         |  |  |
| 65          | 4                                                                                                         |             |                                                           |        |                 |         |  |  |
| <u> </u>    | Return to Previous Page                                                                                   |             |                                                           |        |                 |         |  |  |
|             | Description                                                                                               |             |                                                           |        |                 |         |  |  |
|             |                                                                                                           | 36547 - SFL | .C PB HTHM SUPPLY SECTION                                 |        |                 |         |  |  |
|             | ATU/OPFAC: 38/52000                                                                                       |             |                                                           |        |                 |         |  |  |
|             | POSITION: 00003000 - MACHINERY TECH PRIORITY: 5                                                           |             |                                                           |        |                 |         |  |  |
|             |                                                                                                           |             | s Machinery Technic                                       |        |                 |         |  |  |
|             | CITY: BALTIMOR                                                                                            | E           |                                                           |        |                 |         |  |  |
|             | STATE: MD ENDORSEMENT: Not Required                                                                       |             |                                                           |        |                 |         |  |  |
|             | AO: MK D5, PAT                                                                                            |             | 5N                                                        |        |                 |         |  |  |
|             | INCUMBENT: WI<br>ROTATION DATI                                                                            |             |                                                           |        |                 |         |  |  |
|             | COMPETENCY:                                                                                               |             |                                                           |        |                 |         |  |  |
|             | NONE-NONE                                                                                                 |             |                                                           |        |                 |         |  |  |
| (3)         |                                                                                                           |             |                                                           |        |                 |         |  |  |
| Œ           | Return to Previou                                                                                         | s Page      |                                                           |        |                 |         |  |  |
| W           | When you are finished viewing the Position Details, select the <b>Retu</b>                                |             |                                                           |        |                 |         |  |  |
|             | Previous Page link.                                                                                       |             |                                                           |        |                 |         |  |  |
| Pr          | evious P                                                                                                  | age IIII    | K.                                                        |        |                 |         |  |  |
|             | 4 1001 *                                                                                                  |             |                                                           | ъ      | 1.0.1           |         |  |  |
| <b>TA</b> T | <b>Note:</b> This lists items like Incumbent, Rotation Date, and if there is a                            |             |                                                           |        |                 |         |  |  |
|             |                                                                                                           |             | ems like Incumbent, Rotation ment required for the positi |        | te, and if thei | re is a |  |  |