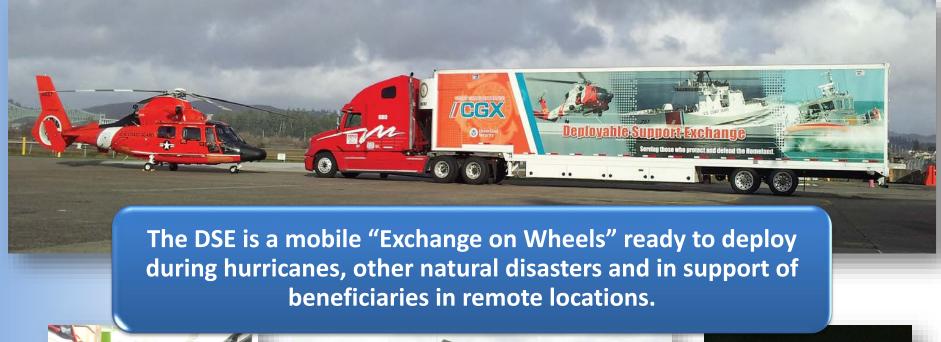

#### **DSE**

Deployable
Support
Exchange

We operate and fund the DSE as a mobile "Exchange on Wheels"

- Deploys for mission support during hurricanes, other natural disasters
- In support of beneficiaries in remote locations
- Popular destination for Public Affairs events.

# Deployable Support Exchange