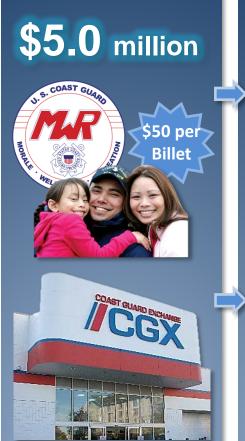

# Field MWR Program Delivery

Per Capita Distribution

\$2.2 million + \$20 million + 208 APF + 470 NAF =

MWR Revenues

Employees + APF \$ Employees

**Picnics Fitness** Gym

**Bowling Tickets** 

Lodging Movies Food Golf