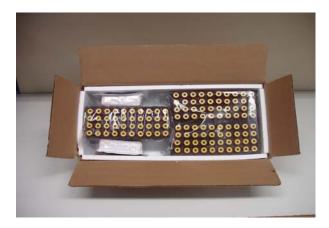

### **Packaging Instructions**

- Place centrifuged, barcoded SSTs or 5ml screw cap serum transport tubes upright in the foam tube holder.
- Place the filled tube holder into a ziplock bag (provided by ViroMed). Release all air from the ziplock and seal the bag.
- With the tubes sitting upright on a flat surface, fold the two top corners of the bag in toward the middle. Then (with the corners tucked in) fold the top of the bag over until it is flush with the tube holder.
- Initial and Date the tamper proof sticker. Place the ViroMed-provided tamper proof sticker across the entire folded end of the bag, wrapping excess label around to the sides.

### **NOTE:** The tamper proof sticker must cover and seal the entire bag opening.

- Place the sealed tube holder into the shipping box.
  - > Two tube holders fit into the small box.
  - > Three tube holders fit into the OCONUS box system.
  - ➢ Four tube holders fit into the medium box.
  - If you are shipping a box that is not completely full, you must fill the empty space with either an empty tube holder or other suitable materials (i.e., crumpled newspaper please *do not* use shredded paper or Styrofoam peanuts).
- Tape the box shut and place a FedEx airbill on the top of the outside of the box. [See page 9 for instructions on completing this airbill.]