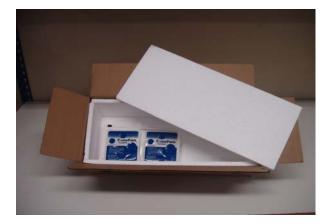

### **Packaging Instructions**

- Place centrifuged, barcoded SSTs or 5ml screw cap serum transport tubes upright in the foam tube holder.
- Place the filled tube holder into a ziplock bag (provided by ViroMed). Release all air from the ziplock and seal the bag.
- With the tubes sitting upright on a flat surface, fold the two top corners of the bag in toward the middle. Then (with the corners tucked in) fold the top of the bag over until it is flush with the tube holder.
- Initial and Date the tamper proof sticker. Place the ViroMed-provided tamper proof sticker across the entire folded end of the bag, wrapping excess label around to the sides.

### **NOTE:** The tamper proof sticker must cover and seal the entire bag opening.

- Place the sealed tube holder into the shipping box.
  - > Two tube holders fit into the small box.
  - > Three tube holders fit into the OCONUS box system.
  - ➢ Four tube holders fit into the medium box.
  - If you are shipping a box that is not completely full, you must fill the empty space with either an empty tube holder or other suitable materials (i.e., crumpled newspaper please *do not* use shredded paper or Styrofoam peanuts).
- Tape the box shut and place a FedEx airbill on the top of the outside of the box. [See page 9 for instructions on completing this airbill.]