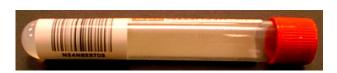

### DO Place Label Starting at the Top of the Tube

• All barcode labels must be applied starting at the top of the sample tube (the end closest to the cap). The barcode must be placed on the tube in a vertical position.

#### <u>Never</u> Place Labels at the Bottom of the Tube

• No labels of any kind can be placed on the bottom portion of the sample tube. Samples received with labels covering the bottom half inch of the samples tube will be rejected.

#### Never Place Labels Horizontally on the Tube

• **Barcode labels must be** placed vertically. Barcodes placed on tubes horizontally will be rejected.

#### No Wrinkles, Folds or Tears in Labels

• **Barcode labels must be** placed on the tube so that there are no wrinkles, folds or tears on the barcode itself. Samples received with damaged barcodes will be rejected.

#### No Incomplete or Illegible Labels

• **Barcode labels must be** complete and legible and have no blanks or smudges. Samples with barcodes that cannot be read by the barcode scanner will be rejected.