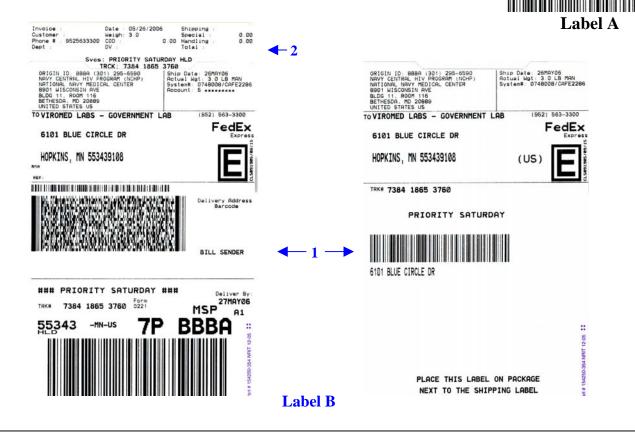

### FedEx USA Airbill

Custoner

1 –

9525633300

6101 BLUE CIRCLE DR

HOPKINS, MN 553439108

PRIORITY OVERNIGHT

55343

7384 1865 3750 Form 0221

78

Svcs: PRIORITY OVERNIGHT TRCK: 7384 1865 3750 (301) 295-6590 | Shir

GOVERNMENT

0.00

52) 563-3300

Delivery Addres Barcode

BILL SENDER

MSP

BBBA

THU

25MAYOF

A1

FedEx

### Label A – For shipments sent Saturday through Thursday

- Peel off the lower portion of the label and apply to package. (1)
- Upper label (tab) to be used for the site's record keeping. (2)

*Hint: Write actual date shipped on upper tab. The shipping date listed is the date the label was created.* 

*Note:* Weight will be listed as 3 lbs. Fed Ex will adjust the weight once they pick up the package.

The airway bills will indicate "Bill Sender." ViroMed will be charged for the shipment.

### Label B – For shipments sent Friday

- Peel off the lower portion of both labels and apply to package. (1)
- Upper label (tab) to be used for the site's record keeping. (2)
- *Hint: Write actual date shipped on upper tab. The shipping date listed is the date the label was created.*