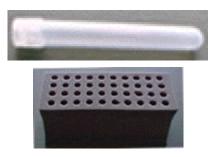

# **Supplies Provided By ViroMed**

- Supplies will be shipped to the SAs on a quarterly basis.
- Requests for supplemental supply shipments should be directed to ViroMed Client Services at 800-582-0077.
- **Primary Serum Separator Tubes (SST)** 7ml, plastic, double-gel serum separator tubes. Brand name is Vacuette. To be used for all blood draws sent to ViroMed.
- **5ml screw top serum transfer tubes** 5ml,white, plastic, roundbottom screw top transfer tube. To be used to pour off serum if unable to draw or send blood samples in the Vacuette tubes.
- Foam tube holders Dimensions = 9 1/2" x 3 3/4" x 3 15/16". 1 1/2# foam block drilled with 40 slots to hold both the SSTs and the 5ml screw top transfer tubes.
- **Ziplock bags** Clear, plastic bag with a ziplock closure. Dimensions = 15 1/2" x 12". Each ziplock bag will hold one tube holder.
- Small shipping box Dimensions = 10 1/8" x 8 5/8" x 5". Printed with an "up" arrow on both sides. This box will hold two foam tube holders.
- Medium shipping box Dimensions = 19 5/8" x 8 5/8" x 5". Printed with an "up" arrow on both sides. This box will hold four foam tube holders.
- **OCONUS shipping system** medium shipping box, insulation and refrigerant packs.
  - Shipping box Dimensions =  $195/8" \ge 5/8" \ge 5/8" \ge 5$ . Printed with an arrow on both sides. This box is to be used in conjunction with the foam insulation and refrigerant packs. It will hold a maximum of three foam tube holders.
  - Insulation A complete set consists of six pieces of white foam insulation to be placed inside the OCONUS shipping box.
  - Refrigerant Packs Reusable Polar Packs to be frozen at the OCONUS sites and used with the OCONUS shipping box and the foam insulation.
- **Tamper-proof stickers** Serial-numbered stickers to be applied to the closure of each ziplock bag containing samples. When using a tamper-proof sticker, you must initial and date it before you place the sticker on the ziplock.

- If unable to collect blood samples in the SST provided by ViroMed, submit serum samples to ViroMed by pouring off into the 5ml screw cap transfer tube provided by ViroMed. *Do not inject serum into the SSTs*.
  - Do not submit samples in any tube other than those provided by ViroMed. Samples submitted in tubes other than the 7ml SST or the 5ml screw cap transfer tube will be rejected. Examples of unacceptable tube types are:
  - Glass tubes of any kind
  - Serum transfer tubes with flat bottoms
  - Serum transfer tubes larger than 5ml (21mm x 75mm)
  - Serum transfer tubes with snap caps rather than screw caps