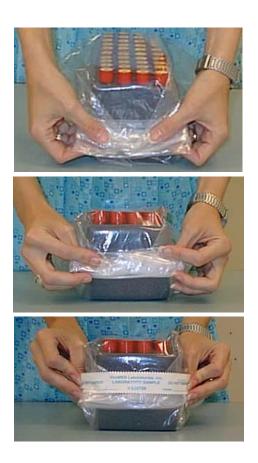

### **Packaging Instructions**

- Place centrifuged, barcoded SSTs or 5ml screw cap serum transport tubes upright in the foam tube holder.
- Place the filled tube holder into a ziplock bag (provided by ViroMed). Release all air from the ziplock and seal the bag.
- With the tubes sitting upright on a flat surface, fold the two top corners of the bag in toward the middle. Then (with the corners tucked in) fold the top of the bag over until it is flush with the tube holder.
- Initial and Date the tamper proof sticker. Place the ViroMed-provided tamper proof sticker across the entire folded end of the bag, wrapping excess label around to the sides.

### **NOTE:** The tamper proof sticker must cover and seal the entire bag opening.

- Place the sealed tube holder into the shipping box.
  - > Two tube holders fit into the small box.
  - > Three tube holders fit into the OCONUS box system.
  - ➢ Four tube holders fit into the medium box.
  - If you are shipping a box that is not completely full, you must fill the empty space with either an empty tube holder or other suitable materials (i.e., crumpled newspaper please *do not* use shredded paper or Styrofoam peanuts).
- Tape the box shut and place a FedEx airbill on the top of the outside of the box. [See page 9 for instructions on completing this airbill.]