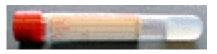

# **Supplies Provided By ViroMed**

- Supplies will be shipped to the SAs on a quarterly basis.
- Requests for supplemental supply shipments should be directed to ViroMed Client Services at 800-582-0077.
- **Primary Serum Separator Tubes (SST)** 7ml, plastic, double-gel serum separator tubes. Brand name is Vacuette. To be used for all blood draws sent to ViroMed.
- **5ml screw top serum transfer tubes** 5ml,white, plastic, roundbottom screw top transfer tube. To be used to pour off serum if unable to draw or send blood samples in the Vacuette tubes.
- Foam tube holders Dimensions = 9 1/2" x 3 3/4" x 3 15/16". 1 1/2# foam block drilled with 40 slots to hold both the SSTs and the 5ml screw top transfer tubes.
- **Ziplock bags** Clear, plastic bag with a ziplock closure. Dimensions = 15 1/2" x 12". Each ziplock bag will hold one tube holder.
- Small shipping box Dimensions = 10 1/8" x 8 5/8" x 5". Printed with an "up" arrow on both sides. This box will hold two foam tube holders.
- Medium shipping box Dimensions = 19 5/8" x 8 5/8" x 5". Printed with an "up" arrow on both sides. This box will hold four foam tube holders.
- **OCONUS shipping system** medium shipping box, insulation and refrigerant packs.
  - Shipping box Dimensions =  $195/8" \ge 5/8" \ge 5/8" \ge 5$ . Printed with an arrow on both sides. This box is to be used in conjunction with the foam insulation and refrigerant packs. It will hold a maximum of three foam tube holders.
  - Insulation A complete set consists of six pieces of white foam insulation to be placed inside the OCONUS shipping box.
  - Refrigerant Packs Reusable Polar Packs to be frozen at the OCONUS sites and used with the OCONUS shipping box and the foam insulation.
- **Tamper-proof stickers** Serial-numbered stickers to be applied to the closure of each ziplock bag containing samples. When using a tamper-proof sticker, you must initial and date it before you place the sticker on the ziplock.

# **Sample Collection**

- Collect blood samples using the 7ml, plastic, double-gel serum separator tubes (SSTs) provided by ViroMed. Submit blood samples to ViroMed in the SST.
- Using a vacutainer-type needle system, draw blood samples into the SST until the tube is full.