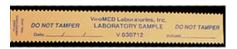

# **Supplies Provided By ViroMed**

- Supplies will be shipped to the SAs on a quarterly basis.
- Requests for supplemental supply shipments should be directed to ViroMed Client Services at 800-582-0077.
- **Primary Serum Separator Tubes (SST)** 7ml, plastic, double-gel serum separator tubes. Brand name is Vacuette. To be used for all blood draws sent to ViroMed.
- **5ml screw top serum transfer tubes** 5ml,white, plastic, roundbottom screw top transfer tube. To be used to pour off serum if unable to draw or send blood samples in the Vacuette tubes.
- Foam tube holders Dimensions = 9 1/2" x 3 3/4" x 3 15/16". 1 1/2# foam block drilled with 40 slots to hold both the SSTs and the 5ml screw top transfer tubes.
- **Ziplock bags** Clear, plastic bag with a ziplock closure. Dimensions = 15 1/2" x 12". Each ziplock bag will hold one tube holder.
- Small shipping box Dimensions = 10 1/8" x 8 5/8" x 5". Printed with an "up" arrow on both sides. This box will hold two foam tube holders.
- Medium shipping box Dimensions = 19 5/8" x 8 5/8" x 5". Printed with an "up" arrow on both sides. This box will hold four foam tube holders.
- **OCONUS shipping system** medium shipping box, insulation and refrigerant packs.
  - Shipping box Dimensions =  $195/8" \ge 5/8" \ge 5/8" \ge 5$ . Printed with an arrow on both sides. This box is to be used in conjunction with the foam insulation and refrigerant packs. It will hold a maximum of three foam tube holders.
  - Insulation A complete set consists of six pieces of white foam insulation to be placed inside the OCONUS shipping box.
  - Refrigerant Packs Reusable Polar Packs to be frozen at the OCONUS sites and used with the OCONUS shipping box and the foam insulation.
- **Tamper-proof stickers** Serial-numbered stickers to be applied to the closure of each ziplock bag containing samples. When using a tamper-proof sticker, you must initial and date it before you place the sticker on the ziplock.

### **Packaging Instructions**

- Place centrifuged, barcoded SSTs or 5ml screw cap serum transport tubes upright in the foam tube holder.
- Place the filled tube holder into a ziplock bag (provided by ViroMed). Release all air from the ziplock and seal the bag.
- With the tubes sitting upright on a flat surface, fold the two top corners of the bag in toward the middle. Then (with the corners tucked in) fold the top of the bag over until it is flush with the tube holder.
- Initial and Date the tamper proof sticker. Place the ViroMed-provided tamper proof sticker across the entire folded end of the bag, wrapping excess label around to the sides.

### **NOTE:** The tamper proof sticker must cover and seal the entire bag opening.

- Place the sealed tube holder into the shipping box.
  - > Two tube holders fit into the small box.
  - > Three tube holders fit into the OCONUS box system.
  - ➢ Four tube holders fit into the medium box.
  - If you are shipping a box that is not completely full, you must fill the empty space with either an empty tube holder or other suitable materials (i.e., crumpled newspaper please *do not* use shredded paper or Styrofoam peanuts).
- Tape the box shut and place a FedEx airbill on the top of the outside of the box. [See page 9 for instructions on completing this airbill.]