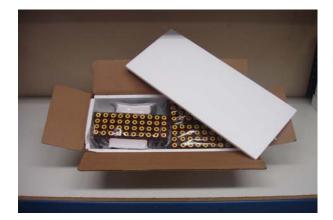

### **Packaging Instructions**

- Place centrifuged, barcoded SSTs or 5ml screw cap serum transport tubes upright in the foam tube holder.
- Place the filled tube holder into a ziplock bag (provided by ViroMed). Release all air from the ziplock and seal the bag.
- With the tubes sitting upright on a flat surface, fold the two top corners of the bag in toward the middle. Then (with the corners tucked in) fold the top of the bag over until it is flush with the tube holder.
- Initial and Date the tamper proof sticker. Place the ViroMed-provided tamper proof sticker across the entire folded end of the bag, wrapping excess label around to the sides.

### **NOTE:** The tamper proof sticker must cover and seal the entire bag opening.

- Place the sealed tube holder into the shipping box.
  - > Two tube holders fit into the small box.
  - > Three tube holders fit into the OCONUS box system.
  - ➢ Four tube holders fit into the medium box.
  - If you are shipping a box that is not completely full, you must fill the empty space with either an empty tube holder or other suitable materials (i.e., crumpled newspaper please *do not* use shredded paper or Styrofoam peanuts).
- Tape the box shut and place a FedEx airbill on the top of the outside of the box. [See page 9 for instructions on completing this airbill.]