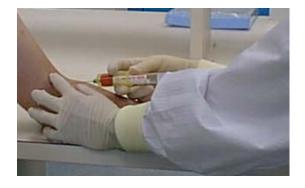

# **Sample Collection**

- Collect blood samples using the 7ml, plastic, double-gel serum separator tubes (SSTs) provided by ViroMed. Submit blood samples to ViroMed in the SST.
- Using a vacutainer-type needle system, draw blood samples into the SST until the tube is full.

- Allow samples to sit at room temperature for up to 30 minutes. *Do not refrigerate tubes prior to centrifugation*.
- Once the samples have clotted, centrifuge tube immediately at 1100 1300 g for a minimum of 10 minutes and maximum of 2 hours to complete serum separation.
- Samples may be stored in the SST at 2 8°C for up to seven (7) days.
- Samples that will not arrive at ViroMed within seven (7) days from the date drawn must be poured off and frozen until transshipment. Transfer the serum to the 5ml screw cap serum transfer tubes provided by ViroMed and freeze at -20°C or colder.