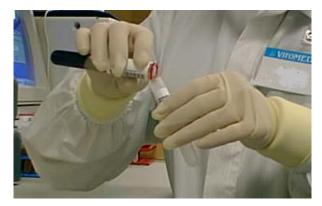

### DO Place Label Starting at the Top of the Tube

• All barcode labels must be applied starting at the top of the sample tube (the end closest to the cap). The barcode must be placed on the tube in a vertical position.

#### Never Place Labels Horizontally on the Tube

• **Barcode labels must be** placed vertically. Barcodes placed on tubes horizontally will be rejected.