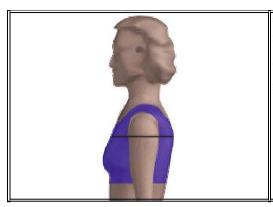

## **Upper Chest**

Wrap the tape around the individual's body as high as the tape will go, under the armpits and above the breasts, back to the starting point.

Record the measurement to the nearest quarter (0.25) inch.