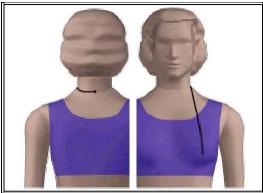

#### **Neck Shoulder Circumference**

Wrap the tape around the base of the individual's neck, back to the starting point.

Wrap the tape around the individual's body at the widest part of the shoulders.

The tape will pass across the broadest part of the back and around both arms.