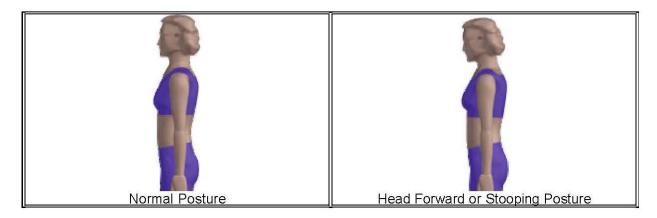

Across Shoulders

Upper Chest

| Bust                                                                                               |    |                                                                 | Upper Abdomen      |                                                 |  |  |
|----------------------------------------------------------------------------------------------------|----|-----------------------------------------------------------------|--------------------|-------------------------------------------------|--|--|
| Waist                                                                                              |    |                                                                 | Lower Abdomen      |                                                 |  |  |
| Hips                                                                                               |    |                                                                 | Thigh              |                                                 |  |  |
| Right Sleeve Length                                                                                |    |                                                                 | Left Sleeve Length |                                                 |  |  |
| Biceps                                                                                             | ps |                                                                 | Right Arm Inseam   |                                                 |  |  |
| Left Arm Inseam                                                                                    |    |                                                                 | Back Waist Length  |                                                 |  |  |
| Back Coat Length                                                                                   |    |                                                                 | Leg Outseam        |                                                 |  |  |
| Leg Inseam                                                                                         |    |                                                                 | Front Waist Length |                                                 |  |  |
| Profiles                                                                                           |    |                                                                 |                    | -                                               |  |  |
| Shoulder Profile Normal Back Profile Normal Shoulders Sloping Sway Back Shoulders Square Shoulders |    | Posture Profile Normal Posture Head Forward or Stooping Posture |                    | Seat Profile Normal Seat<br>Flat Seat Full Seat |  |  |
| Comments                                                                                           |    |                                                                 |                    |                                                 |  |  |
| Subgarments worn for measurements:                                                                 |    |                                                                 |                    |                                                 |  |  |
| Required: (What size garment do you currently wear or nearest to actual size):                     |    |                                                                 |                    |                                                 |  |  |

# **Profile Descriptions**

## **Shoulder Profile**

**Back Profile** 

**Posture Profile** 

**Seat Profile** 