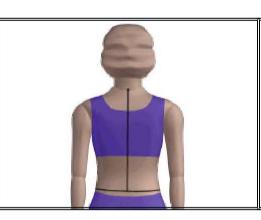

## **Back Waist Length**

Place the tape measure at the neck base mark.

Hold the end of the tape measure in place and extend the tape straight down the center of the back to the bottom of the waist elastic.

Record the measurement to the nearest quarter (0.25) inch.