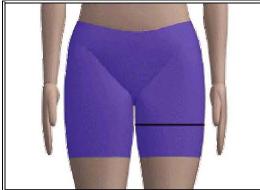

## **Thighs**

Wrap the tape around the individual's body at the fullest part of the hips/buttocks, back to the starting point.

Keep the tape parallel to the floor.

Record the measurement to the nearest quarter (0.25) inch.