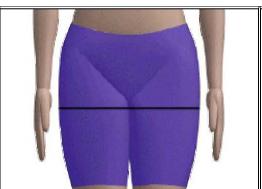

## **Thighs**

Wrap the tape around the individual's body at the fullest part of the hips/buttocks, back to the starting point.

Keep the tape parallel to the floor.

Record the measurement to the nearest quarter (0.25) inch.

Have the individual stand with feet together.

Wrap the tape around both of the individual's legs at the fullest, widest part of the thighs, back to the starting point.

Have the individual stand with feet apart.

Wrap the tape around one leg at the fullest part of the thigh, back to the starting point.

Record the measurement to the nearest quarter (0.25) inch.