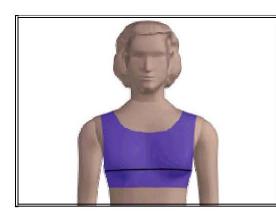

## **Upper Chest**

Wrap the tape around the individual's body as high as the tape will go, under the armpits and above the breasts, back to the starting point.

Record the measurement to the nearest quarter (0.25) inch.

#### **Bust**

Wrap the tape around the individual's body at the fullest part of the bust, back to the starting point.

Keep the tape parallel to the floor.

Record the measurement to the nearest quarter (0.25) inch.