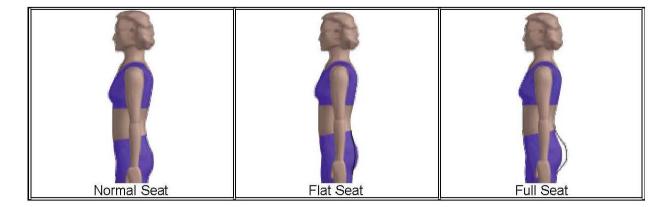

Across Shoulders

Upper Chest

| Bust                                                                                               |    |                                                                 | Upper Abdomen      |                                                 |  |  |
|----------------------------------------------------------------------------------------------------|----|-----------------------------------------------------------------|--------------------|-------------------------------------------------|--|--|
| Waist                                                                                              |    |                                                                 | Lower Abdomen      |                                                 |  |  |
| Hips                                                                                               |    |                                                                 | Thigh              |                                                 |  |  |
| Right Sleeve Length                                                                                |    |                                                                 | Left Sleeve Length |                                                 |  |  |
| Biceps                                                                                             | ps |                                                                 | Right Arm Inseam   |                                                 |  |  |
| Left Arm Inseam                                                                                    |    |                                                                 | Back Waist Length  |                                                 |  |  |
| Back Coat Length                                                                                   |    |                                                                 | Leg Outseam        |                                                 |  |  |
| Leg Inseam                                                                                         |    |                                                                 | Front Waist Length |                                                 |  |  |
| Profiles                                                                                           |    |                                                                 |                    | -                                               |  |  |
| Shoulder Profile Normal Back Profile Normal Shoulders Sloping Sway Back Shoulders Square Shoulders |    | Posture Profile Normal Posture Head Forward or Stooping Posture |                    | Seat Profile Normal Seat<br>Flat Seat Full Seat |  |  |
| Comments                                                                                           |    |                                                                 |                    |                                                 |  |  |
| Subgarments worn for measurements:                                                                 |    |                                                                 |                    |                                                 |  |  |
| Required: (What size garment do you currently wear or nearest to actual size):                     |    |                                                                 |                    |                                                 |  |  |

# **Profile Descriptions**

## **Shoulder Profile**

**Back Profile** 

**Posture Profile** 

**Seat Profile** 