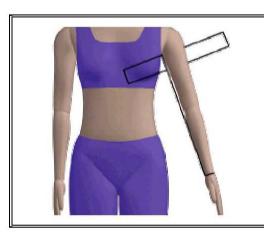

#### **Biceps**

Have the individual stand with arms relaxed at the side.

Wrap the tape around the individual's upper arm at the fullest part of the biceps, back to the starting point.

Have the individual hold the prepared ruler comfortably under the right armpit with the tape measure hanging straight down toward the floor.

The broad edge of the ruler should lie against the side of the body with the tape measure hanging from the middle of the armpit.

Have the individual relax her shoulders.

Extend the tape to the rubber band at the wrist.

Record the measurement to the nearest quarter (0.25) inch.