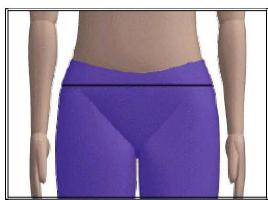

## **Thighs**

Wrap the tape around the individual's body at the fullest part of the hips/buttocks, back to the starting point.

Keep the tape parallel to the floor.

Record the measurement to the nearest quarter (0.25) inch.