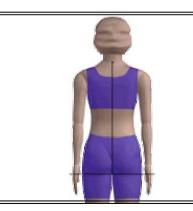

#### **Across Shoulders**

Place the tape measure at one shoulder point mark.

Extend the tape across the back, following the slope and shape of the upper back and shoulders, to the other shoulder point mark.

Record the measurement to the nearest quarter (0.25) inch.