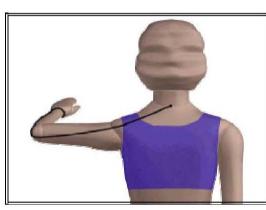

## **Left Sleeve Length**

Have the individual stand with the left arm extended away from the body and bent at the elbow to form a right angle.

Place the tape measure at the neck base mark.

Extend the tape past the shoulder, over the elbow, and to the rubber band at the wrist.

Record the measurement to the nearest quarter (0.25) inch.