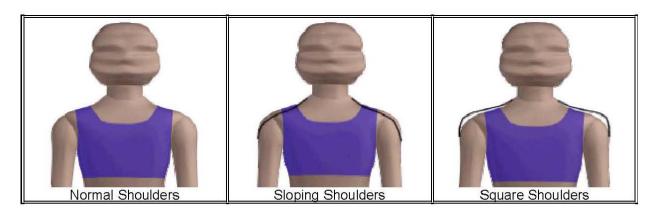

Across Shoulders

Upper Chest

| Bust                                                                                               |    |                                                                 | Upper Abdomen      |                                                 |  |  |
|----------------------------------------------------------------------------------------------------|----|-----------------------------------------------------------------|--------------------|-------------------------------------------------|--|--|
| Waist                                                                                              |    |                                                                 | Lower Abdomen      |                                                 |  |  |
| Hips                                                                                               |    |                                                                 | Thigh              |                                                 |  |  |
| Right Sleeve Length                                                                                |    |                                                                 | Left Sleeve Length |                                                 |  |  |
| Biceps                                                                                             | ps |                                                                 | Right Arm Inseam   |                                                 |  |  |
| Left Arm Inseam                                                                                    |    |                                                                 | Back Waist Length  |                                                 |  |  |
| Back Coat Length                                                                                   |    |                                                                 | Leg Outseam        |                                                 |  |  |
| Leg Inseam                                                                                         |    |                                                                 | Front Waist Length |                                                 |  |  |
| Profiles                                                                                           |    |                                                                 |                    | -                                               |  |  |
| Shoulder Profile Normal Back Profile Normal Shoulders Sloping Sway Back Shoulders Square Shoulders |    | Posture Profile Normal Posture Head Forward or Stooping Posture |                    | Seat Profile Normal Seat<br>Flat Seat Full Seat |  |  |
| Comments                                                                                           |    |                                                                 |                    |                                                 |  |  |
| Subgarments worn for measurements:                                                                 |    |                                                                 |                    |                                                 |  |  |
| Required: (What size garment do you currently wear or nearest to actual size):                     |    |                                                                 |                    |                                                 |  |  |

# **Profile Descriptions**

## **Shoulder Profile**

**Back Profile** 

**Posture Profile** 

**Seat Profile** 