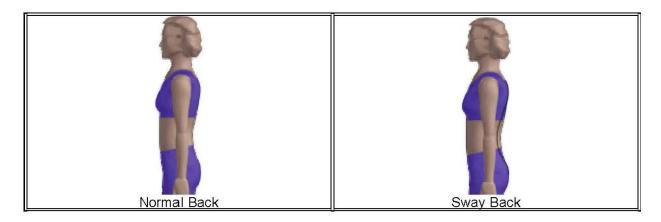

Across Shoulders

Upper Chest

| Bust                                                                                               |    |                                                                 | Upper Abdomen      |                                                 |  |  |
|----------------------------------------------------------------------------------------------------|----|-----------------------------------------------------------------|--------------------|-------------------------------------------------|--|--|
| Waist                                                                                              |    |                                                                 | Lower Abdomen      |                                                 |  |  |
| Hips                                                                                               |    |                                                                 | Thigh              |                                                 |  |  |
| Right Sleeve Length                                                                                |    |                                                                 | Left Sleeve Length |                                                 |  |  |
| Biceps                                                                                             | ps |                                                                 | Right Arm Inseam   |                                                 |  |  |
| Left Arm Inseam                                                                                    |    |                                                                 | Back Waist Length  |                                                 |  |  |
| Back Coat Length                                                                                   |    |                                                                 | Leg Outseam        |                                                 |  |  |
| Leg Inseam                                                                                         |    |                                                                 | Front Waist Length |                                                 |  |  |
| Profiles                                                                                           |    |                                                                 |                    | -                                               |  |  |
| Shoulder Profile Normal Back Profile Normal Shoulders Sloping Sway Back Shoulders Square Shoulders |    | Posture Profile Normal Posture Head Forward or Stooping Posture |                    | Seat Profile Normal Seat<br>Flat Seat Full Seat |  |  |
| Comments                                                                                           |    |                                                                 |                    |                                                 |  |  |
| Subgarments worn for measurements:                                                                 |    |                                                                 |                    |                                                 |  |  |
| Required: (What size garment do you currently wear or nearest to actual size):                     |    |                                                                 |                    |                                                 |  |  |

# **Profile Descriptions**

## **Shoulder Profile**

**Back Profile** 

**Posture Profile** 

**Seat Profile** 