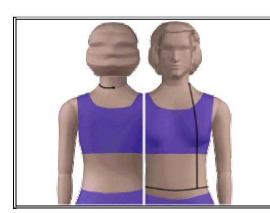

## **Back Waist Length**

Place the tape measure at the neck base mark.

Hold the end of the tape measure in place and extend the tape straight down the center of the back to the bottom of the waist elastic.

#### **Back Coat Length Front Bust Length**

Have the individual place a ruler just under her buttocks.

Place the tape measure at the neck base mark.

Holding the tape measure in place, extend the tape straight down the center of the back, past the waist, and continue to the ruler placement.

Measure from the neck base mark to the top of the ruler.

Place the tape measure at the neck base mark.

Hold the end of the tape measure in place and extend the tape around one side of the neck to the front of the body.