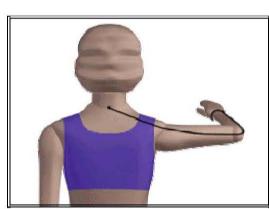

#### **Right Sleeve Length**

Have the individual stand with the right arm extended away from the body and bent at the elbow to form a right angle.

Place the tape measure at the neck base mark.

Extend the tape past the shoulder, over the elbow, and to the rubber band at the wrist.

Record the measurement to the nearest quarter (0.25) inch.