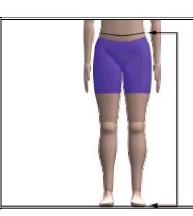

# Leg Outseam

Have the individual stand without shoes.

Hold the end of the tape measure in place at the side waistline.

Let the tape hang downward, over the hipbone, and extend to the floor.

Measure from the bottom of the waist elastic to the floor.

Record the measurement to the nearest quarter (0.25) inch.