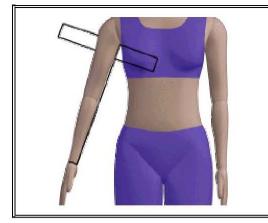

#### **Right Sleeve Length**

Have the individual stand with the right arm extended away from the body and bent at the elbow to form a right angle.

Place the tape measure at the neck base mark.

Extend the tape past the shoulder, over the elbow, and to the rubber band at the wrist.

Record the measurement to the nearest quarter (0.25) inch.