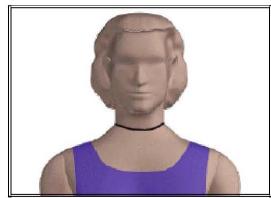

#### **Neck Shoulder Circumference**

Wrap the tape around the base of the individual's neck, back to the starting point.

Wrap the tape around the individual's body at the widest part of the shoulders.

The tape will pass across the broadest part of the back and around both arms.

Record the measurement to the nearest quarter (0.25) inch.