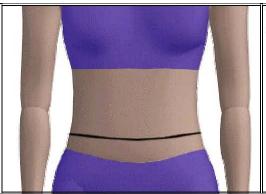

# **Upper Abdomen**

Wrap the tape around the individual's body at the fullest part of the abdomen above the waist, back to the starting point.

Keep the tape parallel to the floor.

Wrap the tape around the individual's body following the waist elastic, back to the starting point.

Record the measurement to the nearest quarter (0.25) inch.

Wrap the tape around the individual's body at the fullest part of the abdomen below the waist, back to the starting point.

Keep the tape parallel to the floor.

Record the measurement to the nearest quarter (0.25) inch.