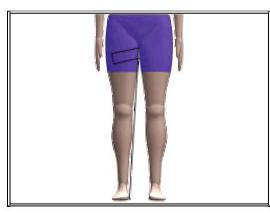

## Leg Inseam

Have the individual, standing without shoes, hold the broad edge of the ruler against the inner thigh, comfortably up and in the crotch.

The tape is hanging downward against the leg, from the middle of the crotch to the floor.

Keep the ruler parallel to the floor.

Measure from the crotch to the floor.

Record the measurement to the nearest guarter (0.25) inch.