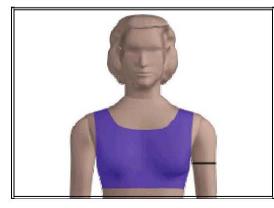

#### **Across Shoulders**

Place the tape measure at one shoulder point mark.

Extend the tape across the back, following the slope and shape of the upper back and shoulders, to the other shoulder point mark.

Record the measurement to the nearest quarter (0.25) inch.