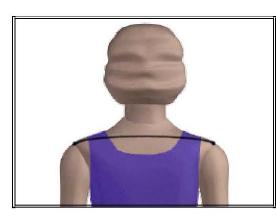

#### **Neck Shoulder Circumference**

Wrap the tape around the base of the individual's neck, back to the starting point.

Wrap the tape around the individual's body at the widest part of the shoulders.

The tape will pass across the broadest part of the back and around both arms.

Record the measurement to the nearest quarter (0.25) inch.