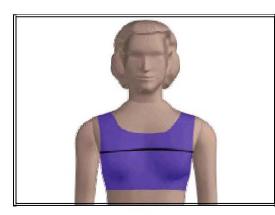

## **Upper Chest**

Wrap the tape around the individual's body as high as the tape will go, under the armpits and above the breasts, back to the starting point.

Record the measurement to the nearest quarter (0.25) inch.