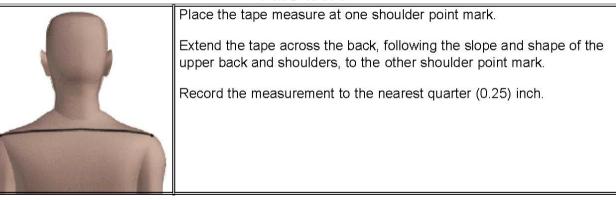

ht measuring device, a wall chart, or a ruler and marker, measure from the top of the head to the floor. |
| Record the measurement to the nearest quarter (0.25) inch.                                                                    |
|                                                                                                                               |
|                                                                                                                               |

#### Weight

| Have the individual stand on the scale with weight evenly distributed on both feet. |
|-------------------------------------------------------------------------------------|
| Record the measurement to the nearest pound.                                        |

# **Across Shoulders**





#### **Shoulder Circumference**



|