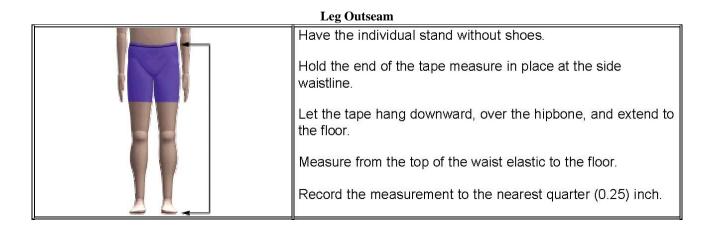

### Leg Inseam

| H | Have the individual, standing without shoes, hold the broad<br>edge of the ruler against the inner thigh, comfortably up and<br>in the crotch. |
|---|------------------------------------------------------------------------------------------------------------------------------------------------|
|   | The tape is hanging downward against the leg, from the middle of the crotch to the floor.                                                      |
|   | Keep the ruler parallel to the floor.                                                                                                          |
|   | Measure from the crotch to the floor.                                                                                                          |
|   | Record the measurement to the nearest quarter (0.25) inch.                                                                                     |