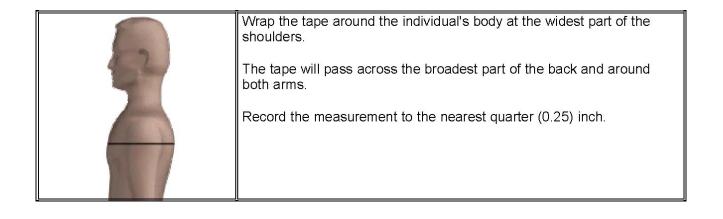

#### **Shoulder Circumference**

|                                                                                                                                                                                                                                                                                                                                                                                                                                                                                                                                                                                                                                                                                                                                                                                                                                                                                                                                                                                                                                                                                                                                                                                                                                                                                                                                                                                                                                                                                                                                                                                                                                                                                                                                                                                                                                                                                                                                                                                                                                                                                                                                | Chest                                                                                                    |
|--------------------------------------------------------------------------------------------------------------------------------------------------------------------------------------------------------------------------------------------------------------------------------------------------------------------------------------------------------------------------------------------------------------------------------------------------------------------------------------------------------------------------------------------------------------------------------------------------------------------------------------------------------------------------------------------------------------------------------------------------------------------------------------------------------------------------------------------------------------------------------------------------------------------------------------------------------------------------------------------------------------------------------------------------------------------------------------------------------------------------------------------------------------------------------------------------------------------------------------------------------------------------------------------------------------------------------------------------------------------------------------------------------------------------------------------------------------------------------------------------------------------------------------------------------------------------------------------------------------------------------------------------------------------------------------------------------------------------------------------------------------------------------------------------------------------------------------------------------------------------------------------------------------------------------------------------------------------------------------------------------------------------------------------------------------------------------------------------------------------------------|----------------------------------------------------------------------------------------------------------|
|                                                                                                                                                                                                                                                                                                                                                                                                                                                                                                                                                                                                                                                                                                                                                                                                                                                                                                                                                                                                                                                                                                                                                                                                                                                                                                                                                                                                                                                                                                                                                                                                                                                                                                                                                                                                                                                                                                                                                                                                                                                                                                                                | Wrap the tape around the individual's body at the largest part of the chest, back to the starting point. |
| E                                                                                                                                                                                                                                                                                                                                                                                                                                                                                                                                                                                                                                                                                                                                                                                                                                                                                                                                                                                                                                                                                                                                                                                                                                                                                                                                                                                                                                                                                                                                                                                                                                                                                                                                                                                                                                                                                                                                                                                                                                                                                                                              | Keep the tape parallel to the floor.                                                                     |
|                                                                                                                                                                                                                                                                                                                                                                                                                                                                                                                                                                                                                                                                                                                                                                                                                                                                                                                                                                                                                                                                                                                                                                                                                                                                                                                                                                                                                                                                                                                                                                                                                                                                                                                                                                                                                                                                                                                                                                                                                                                                                                                                | Record the measurement to the nearest quarter (0.25) inch.                                               |
|                                                                                                                                                                                                                                                                                                                                                                                                                                                                                                                                                                                                                                                                                                                                                                                                                                                                                                                                                                                                                                                                                                                                                                                                                                                                                                                                                                                                                                                                                                                                                                                                                                                                                                                                                                                                                                                                                                                                                                                                                                                                                                                                |                                                                                                          |
| and the second s |                                                                                                          |