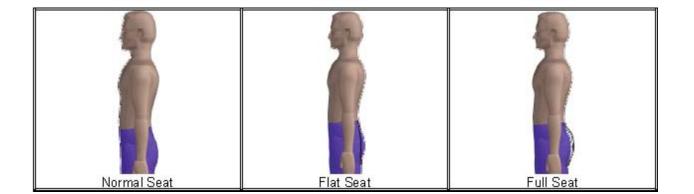

Male Special Order Form

| Upper Abdomen                                             |                          | Waist                                                 |                                       |
|-----------------------------------------------------------|--------------------------|-------------------------------------------------------|---------------------------------------|
| Lower Abdomen                                             |                          | Seat                                                  |                                       |
| Thigh                                                     |                          | Right Sleeve Length                                   |                                       |
| Left Sleeve Length                                        |                          | Biceps                                                |                                       |
| Right Arm Inseam                                          |                          | Left Arm Inseam                                       |                                       |
| Back Waist Length                                         |                          | Back Coat Length                                      |                                       |
| Leg Outseam                                               |                          | Leg Inseam                                            |                                       |
| Shoulder Profile                                          | Back Profile             | Posture Profile                                       | Seat Profile                          |
| Normal Shoulders<br>Sloping Shoulders<br>Square Shoulders | Normal Back<br>Sway Back | Normal Posture<br>Head Forward or<br>Stooping Posture | Normal Seat<br>Flat Seat<br>Full Seat |
|                                                           |                          | Comments                                              |                                       |
| Subgarments worn for measu                                | rements:                 |                                                       |                                       |
| Other comments:                                           |                          |                                                       |                                       |