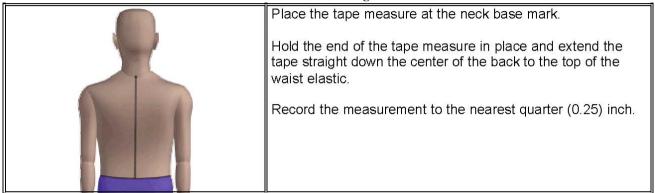

|

| Have the individual stand with the right arm extended away from the body and bent at the elbow to form a right angle. |
|-----------------------------------------------------------------------------------------------------------------------|
| Place the tape measure at the neck base mark.                                                                         |
| Extend the tape past the shoulder, over the elbow, and to the rubber band at the wrist.                               |
| Record the measurement to the nearest quarter (0.25) inch.                                                            |
|                                                                                                                       |



### Biceps





### Left Arm Inseam



### Back Waist Length



# **Back Coat Length**





### Leg Inseam

| H | Have the individual, standing without shoes, hold the broad<br>edge of the ruler against the inner thigh, comfortably up and<br>in the crotch. |
|---|------------------------------------------------------------------------------------------------------------------------------------------------|
|   | The tape is hanging downward against the leg, from the middle of the crotch to the floor.                                                      |
|   | Keep the ruler parallel to the floor.                                                                                                          |
|   | Measure from the crotch to the floor.                                                                                                          |