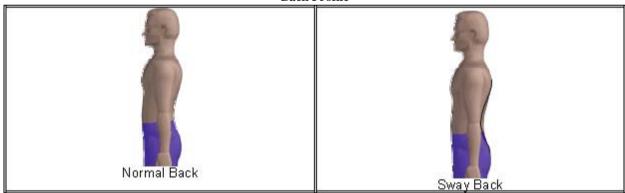

h. |
|---|------------------------------------------------------------------------------------------------------------------------------------------------|
|   | The tape is hanging downward against the leg, from the middle of the crotch to the floor.                                                      |
|   | Keep the ruler parallel to the floor.                                                                                                          |
|   | Measure from the crotch to the floor.                                                                                                          |
|   | Record the measurement to the nearest quarter (0.25) inch.                                                                                     |

Shoulder Profile



**Back Profile** 



# **Posture Profile**