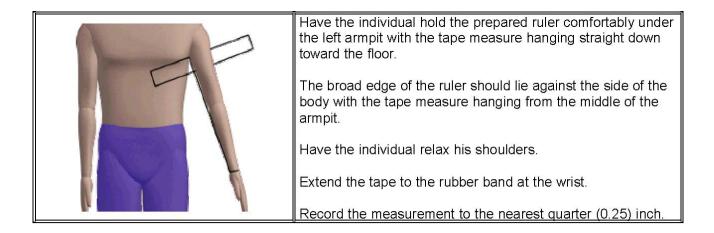

|  |

| Have the individual stand with the right arm extended away from the body and bent at the elbow to form a right angle. |
|-----------------------------------------------------------------------------------------------------------------------|
| Place the tape measure at the neck base mark.                                                                         |
| Extend the tape past the shoulder, over the elbow, and to the rubber band at the wrist.                               |
| Record the measurement to the nearest quarter (0.25) inch.                                                            |
|                                                                                                                       |



### Biceps





### Left Arm Inseam



### Back Waist Length



# **Back Coat Length**





### Leg Inseam

| H | Have the individual, standing without shoes, hold the broad<br>edge of the ruler against the inner thigh, comfortably up and<br>in the crotch. |
|---|------------------------------------------------------------------------------------------------------------------------------------------------|
|   | The tape is hanging downward against the leg, from the middle of the crotch to the floor.                                                      |
|   | Keep the ruler parallel to the floor.                                                                                                          |
|   | Measure from the crotch to the floor.