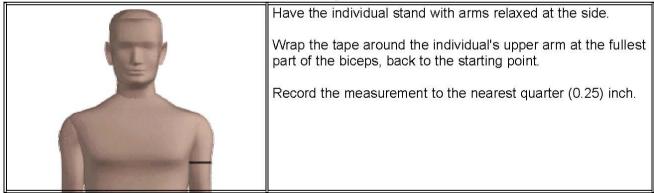

r (0.25) inch.                                 |  |

| Have the individual stand with the right arm extended away from the body and bent at the elbow to form a right angle. |
|-----------------------------------------------------------------------------------------------------------------------|
| Place the tape measure at the neck base mark.                                                                         |
| Extend the tape past the shoulder, over the elbow, and to the rubber band at the wrist.                               |
| Record the measurement to the nearest quarter (0.25) inch.                                                            |
|                                                                                                                       |



### Biceps





### Left Arm Inseam



### Back Waist Length



# **Back Coat Length**





### Leg Inseam

| H | Have the individual, standing without shoes, hold the broad<br>edge of the ruler against the inner thigh, comfortably up and<br>in the crotch. |
|---|------------------------------------------------------------------------------------------------------------------------------------------------|
|   | The tape is hanging downward against the leg, from the middle of the crotch to the floor.                                                      |
|   | Keep the ruler parallel to the floor.                                                                                                          |
|   | Measure from the crotch to the floor.