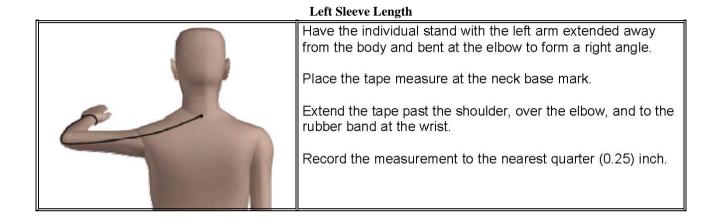

nearest quarter (0.25) inch.                                 |  |

| Have the individual stand with the right arm extended away from the body and bent at the elbow to form a right angle. |
|-----------------------------------------------------------------------------------------------------------------------|
| Place the tape measure at the neck base mark.                                                                         |
| Extend the tape past the shoulder, over the elbow, and to the rubber band at the wrist.                               |
| Record the measurement to the nearest quarter (0.25) inch.                                                            |
|                                                                                                                       |



### Biceps





### Left Arm Inseam



### Back Waist Length



# **Back Coat Length**





### Leg Inseam

| H | Have the individual, standing without shoes, hold the broad<br>edge of the ruler against the inner thigh, comfortably up and<br>in the crotch. |
|---|------------------------------------------------------------------------------------------------------------------------------------------------|
|   | The tape is hanging downward against the leg, from the middle of the crotch to the floor.                                                      |
|   | Keep the ruler parallel to the floor.                                                                                                          |
|   | Measure from the crotch to the floor.