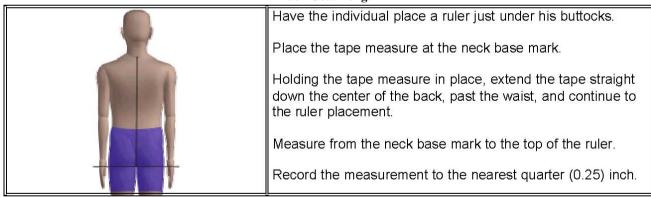

tand with the right arm extended away from the body and bent at the elbow to form a right angle. |
|-----------------------------------------------------------------------------------------------------------------------|
| Place the tape measure at the neck base mark.                                                                         |
| Extend the tape past the shoulder, over the elbow, and to the rubber band at the wrist.                               |
| Record the measurement to the nearest quarter (0.25) inch.                                                            |
|                                                                                                                       |



### Biceps





### Left Arm Inseam



### Back Waist Length



# **Back Coat Length**





### Leg Inseam

| H | Have the individual, standing without shoes, hold the broad<br>edge of the ruler against the inner thigh, comfortably up and<br>in the crotch. |
|---|------------------------------------------------------------------------------------------------------------------------------------------------|
|   | The tape is hanging downward against the leg, from the middle of the crotch to the floor.                                                      |
|   | Keep the ruler parallel to the floor.                                                                                                          |
|   | Measure from the crotch to the floor.                                                                                                          |
|   | Record the measurem