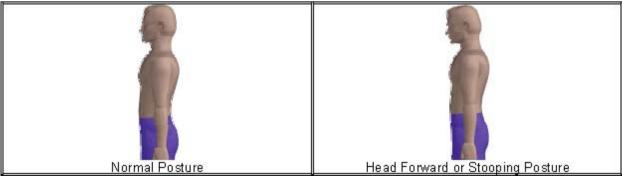

# **Posture Profile**

Male Special Order Form

| Upper Abdomen                                             |                          | Waist                                                 |                                       |
|-----------------------------------------------------------|--------------------------|-------------------------------------------------------|---------------------------------------|
| Lower Abdomen                                             |                          | Seat                                                  |                                       |
| Thigh                                                     |                          | Right Sleeve Length                                   |                                       |
| Left Sleeve Length                                        |                          | Biceps                                                |                                       |
| Right Arm Inseam                                          |                          | Left Arm Inseam                                       |                                       |
| Back Waist Length                                         |                          | Back Coat Length                                      |                                       |
| Leg Outseam                                               |                          | Leg Inseam                                            |                                       |
| Shoulder Profile                                          | Back Profile             | Posture Profile                                       | Seat Profile                          |
| Normal Shoulders<br>Sloping Shoulders<br>Square Shoulders | Normal Back<br>Sway Back | Normal Posture<br>Head Forward or<br>Stooping Posture | Normal Seat<br>Flat Seat<br>Full Seat |
|                                                           |                          | Comments                                              |                                       |
| Subgarments worn for measu                                | rements:                 |                                                       |                                       |
| Other comments:                                           |                          |                                                       |                                       |