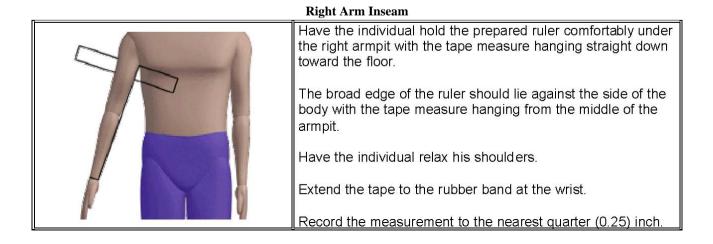

(0.25) inch.                                 |  |

| Have the individual stand with the right arm extended away from the body and bent at the elbow to form a right angle. |
|-----------------------------------------------------------------------------------------------------------------------|
| Place the tape measure at the neck base mark.                                                                         |
| Extend the tape past the shoulder, over the elbow, and to the rubber band at the wrist.                               |
| Record the measurement to the nearest quarter (0.25) inch.                                                            |
|                                                                                                                       |



### Biceps





### Left Arm Inseam



### Back Waist Length



# **Back Coat Length**





### Leg Inseam

| H | Have the individual, standing without shoes, hold the broad<br>edge of the ruler against the inner thigh, comfortably up and<br>in the crotch. |
|---|------------------------------------------------------------------------------------------------------------------------------------------------|
|   | The tape is hanging downward against the leg, from the middle of the crotch to the floor.                                                      |
|   | Keep the ruler parallel to the floor.                                                                                                          |
|   | Measure from the crotch to the floor.