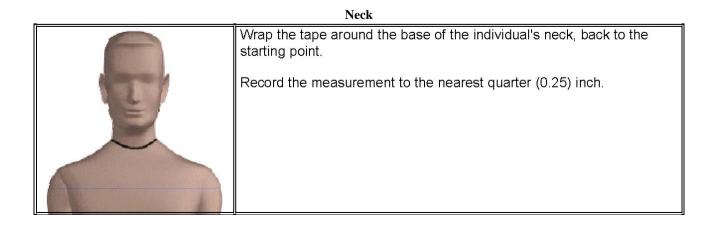

| Measurements ALL ALL MEASUREMENTS ARE REQUIRED TO ENSURE PROPER FIT! Record measurements to the nearest quarter (0.25) inch. |  |                  |  |
|------------------------------------------------------------------------------------------------------------------------------|--|------------------|--|
| Height                                                                                                                       |  | Weight           |  |
| Neck                                                                                                                         |  | Across Shoulders |  |
| Shoulder Circumference                                                                                                       |  | Chest            |  |