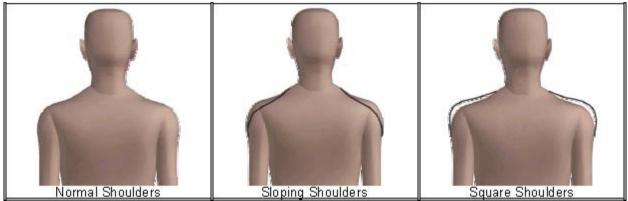

p and<br>in the crotch. |
|---|------------------------------------------------------------------------------------------------------------------------------------------------|
|   | The tape is hanging downward against the leg, from the middle of the crotch to the floor.                                                      |
|   | Keep the ruler parallel to the floor.                                                                                                          |
|   | Measure from the crotch to the floor.                                                                                                          |
|   | Record the measurement to the nearest quarter (0.25) inch.                                                                                     |

Shoulder Profile



**Back Profile** 



# **Posture Profile**