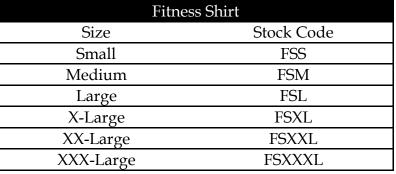

the Navy Exchange, please call 800-368-4088 or shop online at: <u>https://www.mynavyexchange.com/nex/uniforms</u>. While shipping is included, you will need to buy the appropriate CG buttons from the CG UDC and sew on the buttons before use. Insignia may also be available at <u>Vanguard Industries</u>.

Please note: The Web sites listed above are not federal government Web sites, and may not necessarily operate under the same laws, regulations, and policies as federal Web sites.

#### Full length Bridge Coat

The Uniform Distribution Center does not stock the full length Bridge Coat. The coat can be obtained by contacting Accent Uniforms Inc (610) 874-4871 <u>accentuniforminc@aol.com</u> or the Academy Clothing Store (860) 444-8314.

### Fitness (PT) Wear

#### Fitness Shirt and Shorts







| Fitness Trunks |            |  |
|----------------|------------|--|
| Size           | Stock Code |  |
| Small          | FTS        |  |
| Medium         | FTM        |  |
| Large          | FTL        |  |
| X-Large        | FTXL       |  |
| XX-Large       | FTXXL      |  |

### Sweatshirt and Sweatpants



| Sweatshirt USCG                |                           |
|--------------------------------|---------------------------|
| This sweatshirt is navy blue v | with "COAST GUARD" on the |
| front and reflective           | stripes on the back.      |
| Size                           | Stock Code                |
| Small                          | SSS                       |
| Medium                         | SSM                       |
| Large                          | SSL