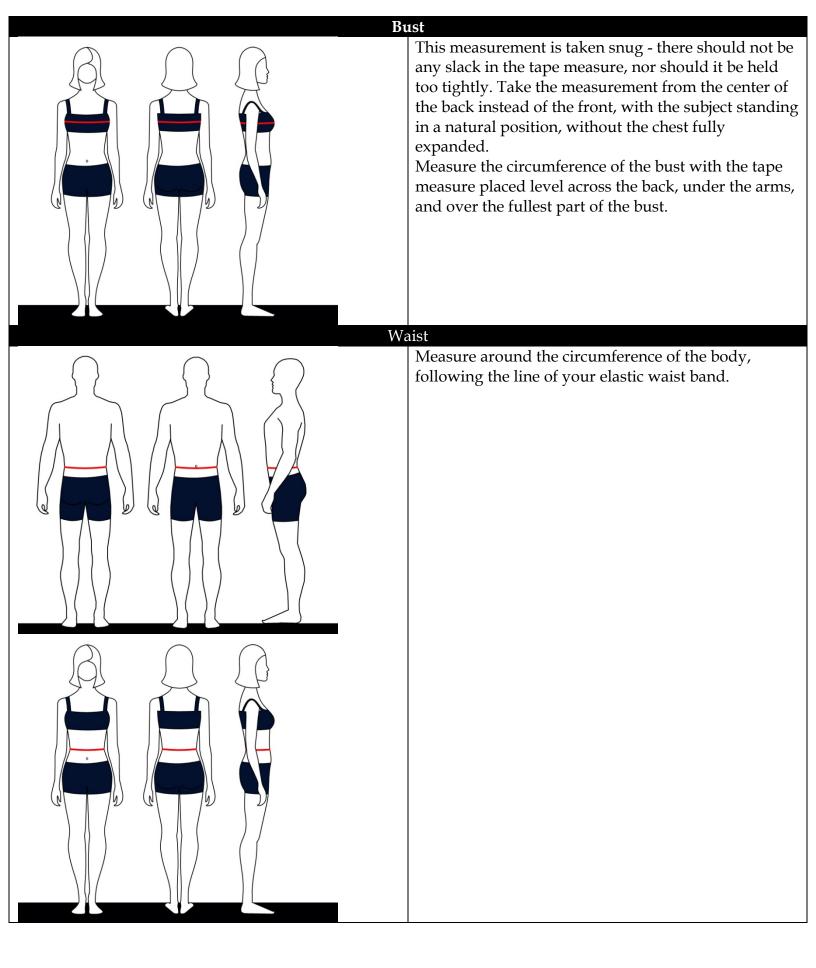

| Closus | Longth                                                                                                                                                                                                                                       |
|--------|----------------------------------------------------------------------------------------------------------------------------------------------------------------------------------------------------------------------------------------------|
|        | Length<br>Measure Left and Right arm separately.<br>Stand with the arm extended away from the body and<br>bent at the elbow to form a right angle.<br>Measure from the base of the neck, past the shoulder,<br>over the elbow, to the wrist. |
|        | Keep the measuring tape parallel to the floor.<br>Measure the circumference of the body, around the<br>largest part of the chest.                                                                                                            |