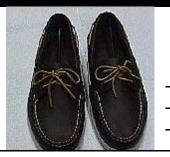

# Metal Qualification Insignia & Command Pins

| Insignia                                       |          |                         |                   |
|------------------------------------------------|----------|-------------------------|-------------------|
| Description                                    | Insignia | Size                    | Stock<br>Number   |
| Aviator                                        |          | Regulation              | BBA               |
| Air Crew                                       | TAC/     | Regulation              | BBAC              |
| Aviation Rescue Swimmer                        |          | Regulation<br>Miniature | HRSIR<br>HRSIM    |
| Aviation Mission Specialist                    |          | Regulation              | BBAMS             |
| Cutterman (Officer)                            |          | Regulation<br>Miniature | BBCO<br>BBCOM     |
| Cutterman (Enlisted)                           |          | Regulation<br>Miniature | BBCE<br>BBCEM     |
| Naval Surface Warfare (SWO) - Officer          |          | Regulation<br>Miniature | BBNSWO<br>BBNSWOM |
| Naval Surface Warfare (SWO) - Enlisted         |          | Regulation<br>Miniature | BBNSWE<br>BBNSWEM |
| Boat Force Operations                          |          | Regulation<br>Miniature | BFOIR<br>BFOIM    |
| Boat Force Operations (advanced qualification) |          | Regulation<br>Miniature | ABFOIR<br>ABFOIM  |
| Coxswain                                       |          | Regulation<br>Miniature | BBCOX<br>BBCOXM   |
| Surfman                                        |          | Regulation<br>Miniature | SBR<br>SBM        |
| Scuba Diver (Officer)                          |          | Regulation<br>Miniature | BBSDO<br>BBSDOM   |
| Scuba Diver (Enlisted)                         |          | Regulation<br>Miniature | BBSDE<br>BBSDEM   |