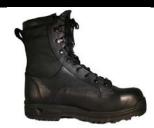

Ensign

Petty Officer 3rd Class

CDPO3

| Large Metal Shoulder Rank Insignia |              |                         |              |
|------------------------------------|--------------|-------------------------|--------------|
|                                    |              | l in pairs              |              |
| Rank                               | Stock Number | Rank                    | Stock Number |
| Captain                            |              | Lieutenant Junior Grade |              |
|                                    | RCOICAP      |                         | RCOIJG       |
| Commander                          |              | Ensign                  |              |
| **                                 | RCOICDR      |                         | RCOIE        |
| Lieutenant Commander               |              | Chief Warrant Officer 4 |              |
| State State                        | RCOILCDR     |                         | RCOICWO4     |
| Lieutenant                         |              | Chief Warrant Officer 3 |              |
|                                    | RCOILT       |                         | RCOICWO3     |
|                                    |              | Chief Warrant Officer 2 |              |
|                                    |              |                         | RCOICWO2     |
|                                    |              |                         |              |