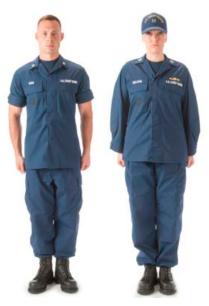

# Operational Uniforms: Operational Tops & Bottoms, Coveralls, & T-Shirts

**Male size numbers are even. Female size numbers are odd.** For maternity uniforms, please visit the Maternity Section.

Please use the size prediction charts and measuring guidelines (below) to best determine your fit. All size charts are based on body measurements with normal allowances for ease of movement which is built into each garment. The charts are a guide only and will help you determine more accurately the size you require.

## ODU Shirt (ODU Top)

The ODU shirt is single-breasted design with a pointed collar, a semi-suppressed waist and straight cut bottom. The shirt has a concealed button front closure, two breast pockets with flaps with an embroidered Coast Guard shield centered on the right breast pocket with the left breast pocket having a concealed pencil pocket opening. The shirt has long sleeves with reinforced extended elbow patches and adjustable cuffs at wrist with three buttons in the sleeve hem wrist closure adjustment.