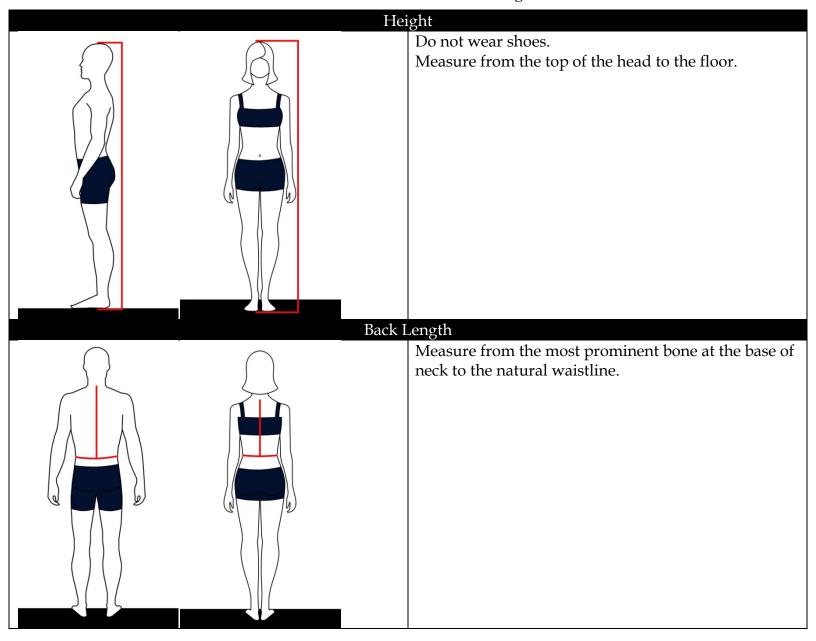

# Body Measurement Guide

Sizing estimates are a guide to help you find the size you need. Estimates will work for most but not all body sizes. If this is your first time ordering uniforms, or if you have changed sizes over the years, we recommend having a professional tailor measure you so that you will have the most accurate sizing estimates possible. In the rare case that a product's sizing is not specifically mentioned below, it is expected to match standard industry-wide sizing guidelines.

- For all measurements, stand erect with heels together, eyes looking forward, and weight evenly distributed on both feet (proper posture, but not the position of attention).
  - It is recommended that you measure to the closest <sup>1</sup>/<sub>4</sub> inch.
    - All estimates account for normal range of motion.