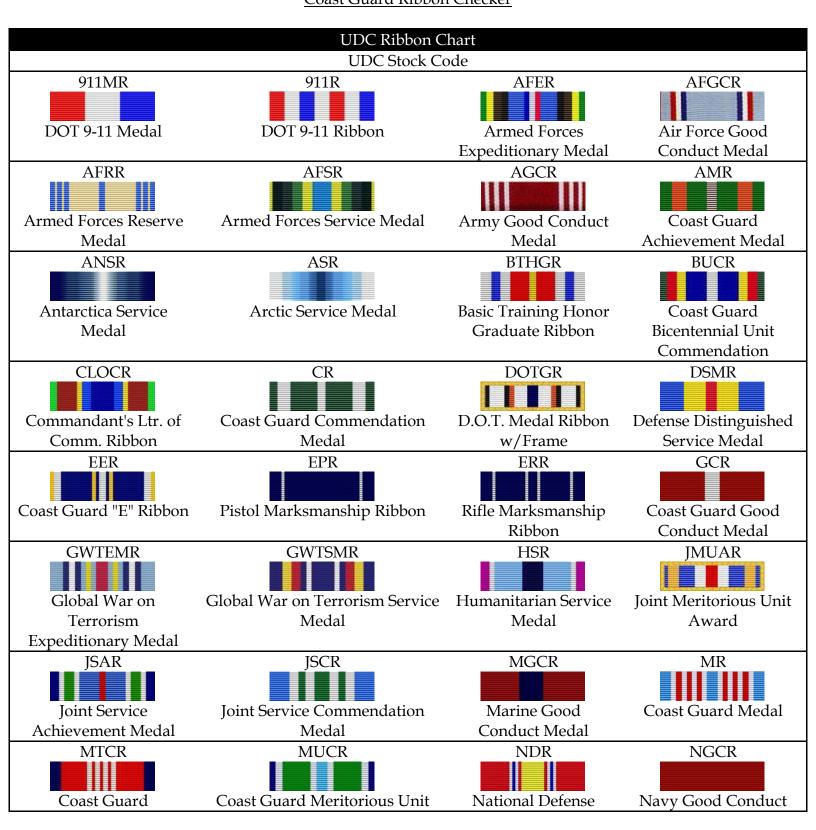

ices    | 25 |
|---------------------------------------------|----|
| Plastic Nametags & Metal Rank Insignia      | 28 |
| Metal Qualification Insignia & Command Pins | 31 |
| Officer Shoulder Boards                     | 34 |

## **Ribbons, Ribbon Mounts, & Ribbon Devices**

#### **Ribbon Order of Precedence:**

While the UDC cannot officially recommend any third-party ribbon rack builders, several businesses offer superb services. Even if you choose to procure ribbons through the UDC, these other websites can be used to determine your proper ribbon order and layout in a very user-friendly manner. You may choose to either Google search "ribbon rack builder" for these superior sites or you may use the less user-friendly links below. Ribbons Order of Precedence

Coast Guard Ribbon Checker



| Meritorious Team              | Commendation Service M     |                       | Medal                     |
|-------------------------------|----------------------------|-----------------------|---------------------------|
| Commendation                  |                            |                       |                           |
| NMOSR                         | PUC RDR                    |                       | RGCR                      |
|                               |                            |                       |                           |
| Navy and Marine               | Presidential Unit Citation | n Coast Guard         | Coast Guard Reserve       |
| Overseas Service              | Ribbon (Hurricane Device s |                       | Good Conduct Medal