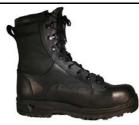

Ensign

Petty Officer 3rd Class

CDPO3

| Large Metal Shoulder Rank Insignia |              |                         |              |
|------------------------------------|--------------|-------------------------|--------------|
|                                    |              | l in pairs              |              |
| Rank                               | Stock Number | Rank                    | Stock Number |
| Captain                            |              | Lieutenant Junior Grade |              |
|                                    | RCOICAP      |                         | RCOIJG       |
| Commander                          |              | Ensign                  |              |
| **                                 | RCOICDR      |                         | RCOIE        |
| Lieutenant Commander               |              | Chief Warrant Officer 4 |              |
| State State                        | RCOILCDR     |                         | RCOICWO4     |
| Lieutenant                         |              | Chief Warrant Officer 3 |              |
|                                    | RCOILT       |                         | RCOICWO3     |
|                                    |              | Chief Warrant Officer 2 |              |
|                                    |              |                         | RCOICWO2     |
|                                    |              |                         |              |