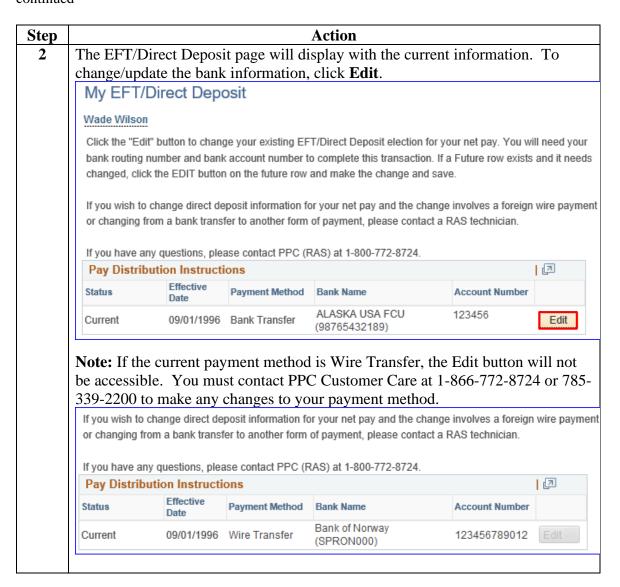

### Procedure, continued

| Step | Action                                                                                                                                                                                                      |
|------|-------------------------------------------------------------------------------------------------------------------------------------------------------------------------------------------------------------|
| 3    | The EFT/Direct Deposit page will display. Select <b>Checking</b> or <b>Savings</b> from                                                                                                                     |
|      | the drop-down menu.                                                                                                                                                                                         |
|      | <b>NOTE:</b> Any saved changes to your direct deposit account will be effective the date shown on the page.                                                                                                 |
|      | My EFT/Direct Deposit                                                                                                                                                                                       |
|      | Wade Wilson                                                                                                                                                                                                 |
|      | Please specify a routing number and account number. Reference a check or statement from your bank account to obtain your account number and routing number or contact your bank to obtain this information. |
|      | Please note: Your input below will ONLY change your EFT/Direct Deposit for your net pay. It will NOT change direct deposit information on any of your allotments.                                           |
|      | * Once saved, your EFT/Direct Deposit change will be effective for the payment you receive on May 31, 2019.                                                                                                 |
|      | If you have any questions, please contact PPC (RAS) at 1-800-772-8724.                                                                                                                                      |
|      | Distribution Instruction Details                                                                                                                                                                            |
|      | Distribution Method: Bank Transfer                                                                                                                                                                          |
|      | *Account Type: Checking 💟                                                                                                                                                                                   |
|      | *Routing Number: (Be sure to verify; this must be 9 digits)                                                                                                                                                 |
|      | *Account Number: (Limited to 17 characters; no spaces)                                                                                                                                                      |
|      | Bank Name:                                                                                                                                                                                                  |
|      | Save                                                                                                                                                                                                        |
|      | Return to Summary                                                                                                                                                                                           |