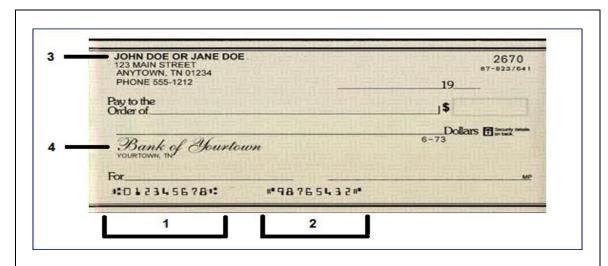

Account and Bank Routing/Bank ID Numbers You can obtain your Account and Bank Routing numbers from one of your checks (as shown below) or from your financial institution.

| Field | Description                                                                                                                                                                                           |
|-------|-------------------------------------------------------------------------------------------------------------------------------------------------------------------------------------------------------|
| 1     | Transit/Bank Routing Number                                                                                                                                                                           |
| 2     | Account Number – entered as "9876543". No spaces are allowed. If dashes are indicated, they may be entered                                                                                            |
| 3     | Account Title – must include the employee name                                                                                                                                                        |
| 4     | Financial Institution Name                                                                                                                                                                            |
|       | <b>Note:</b> If your check or shared draft includes "payable through" under the bank name, contact the financial institution to help obtain the correct Bank ID number for Direct Deposit processing. |