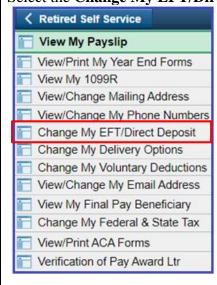

n Name                                                                                                                                                                            |
|       | <b>Note:</b> If your check or shared draft includes "payable through" under the bank name, contact the financial institution to help obtain the correct Bank ID number for Direct Deposit processing. |

**Information** Log into DA Self Service at <u>Direct Access Self Service Sign In.</u>

**Procedure** See below.

### StepAction1Select Retiree Self Service from the My Homepage drop-down.

**NOTE:** Some Retirees may have more than one user access; in which case, you will need to select the **Member Self Service** tile to view the Self Service menu.



1.5 Select the Change My EFT/Direct Deposit option.



Procedure, continued



### Procedure, continued

| Step | Action                                                                                                                                                                                                      |
|------|-------------------------------------------------------------------------------------------------------------------------------------------------------------------------------------------------------------|
| 3    | The EFT/Direct Deposit page will display. Select <b>Checking</b> or <b>Savings</b> from                                                                                                                     |
|      | the drop-down menu.