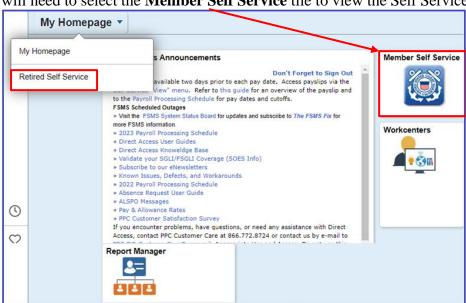

### StepAction1Select Retiree Self Service from the My Homepage drop-down.

**NOTE:** Some Retirees may have more than one user access; in which case, you will need to select the **Member Self Service** tile to view the Self Service menu.