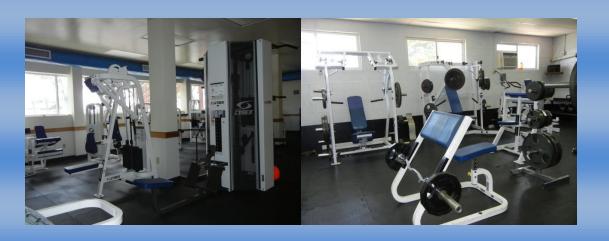

### Fitness Center

- Aerobic Room
- Weight Rooms
- Basketball
- Racquetball Room

Facility Rentals

- Club 14
  - Club 14
  - Banquet Room
  - Lanai
  - Sun Room / Bar
- Ball Field
- Galley Pavilion
- Pool
- Gym Courts