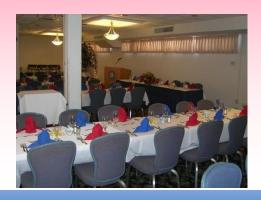

#### **Banquet**

We have Full Catering services available for all you meeting and party needs.

## Club 14

- Hours of Operation:
  - Monday thru Friday from 0700 1400.
  - Catering Hours by appointment.
  - Serving Breakfast and Lunch
  - Daily Lunch Specials