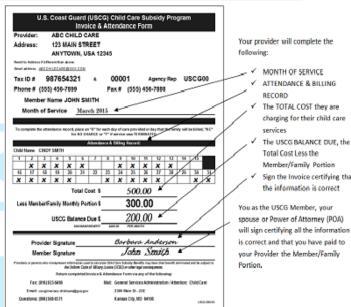

## U. S. Coast Guard Child Care Subsidy Program

The intent of USCG Child Care Subsidy Benefit Program is to help meet the needs of eligible families where the spouse/partner is working and/or attending school. Members must use a licensed and/or accredited child care provider in order to be deemed eligible for benefits.

USCG Child Care Subsidy benefits are calculated based upon the child's attendance to include hourly care, daily care, and monthly care with benefits being paid directly to the qualifying provider on a monthly basis on or after the 15<sup>th</sup> of the month for the current month of care.