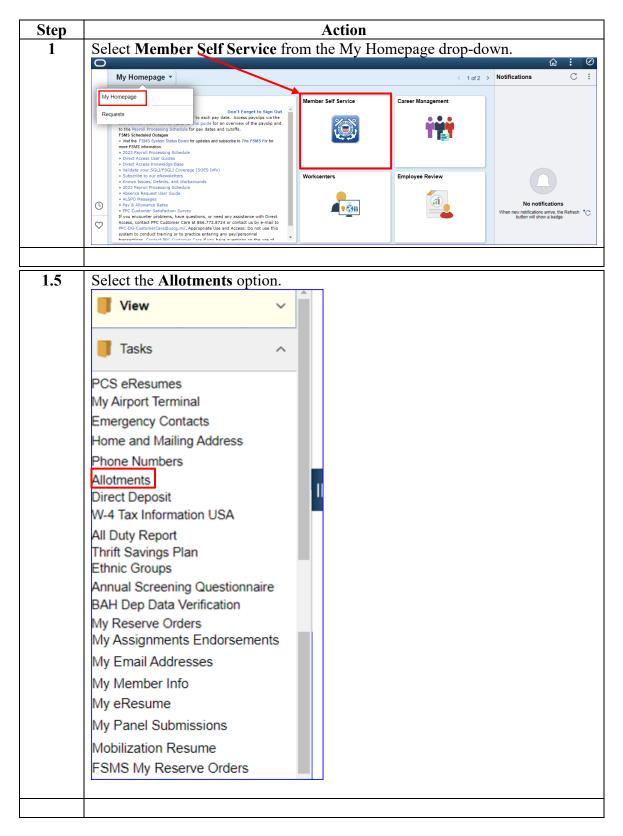

### **Viewing Allotments**

**Procedures** 

Use the following procedures to view current allotments in Direct Access.

## Viewing Allotments, Continued

# Procedures, continued

| [2]           |
|---------------|
| Edit          |
| Association 🖊 |
| tance         |
|               |
|               |