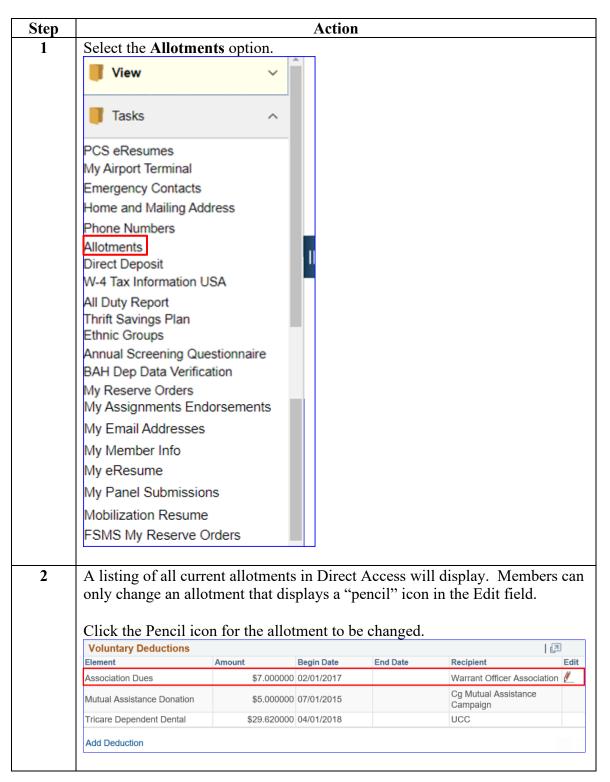

### **Changing Allotments**

**Procedures** Use the following procedures to change an allotment in Direct Access.

### Changing Allotments, Continued

#### Procedures,

continued