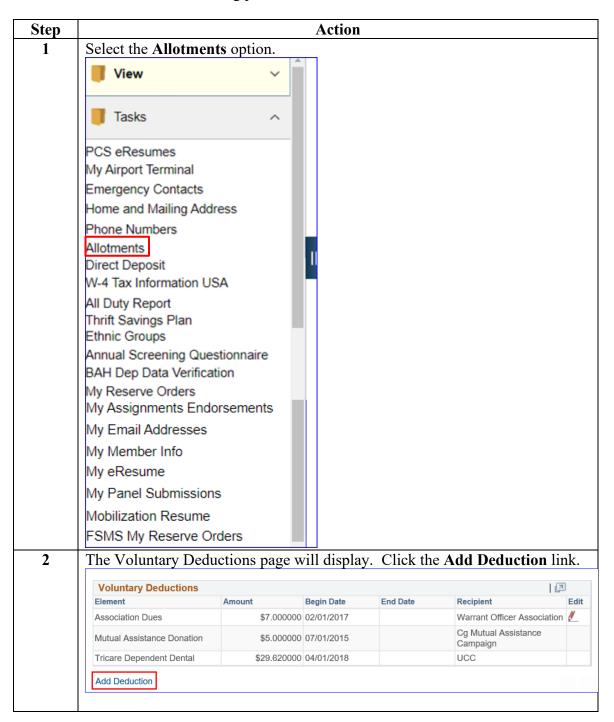

### **Starting an Allotment**

**Procedures** Use the following procedures to start a new allotment in Direct Access

### Starting an Allotment, Continued

## Procedures, continued