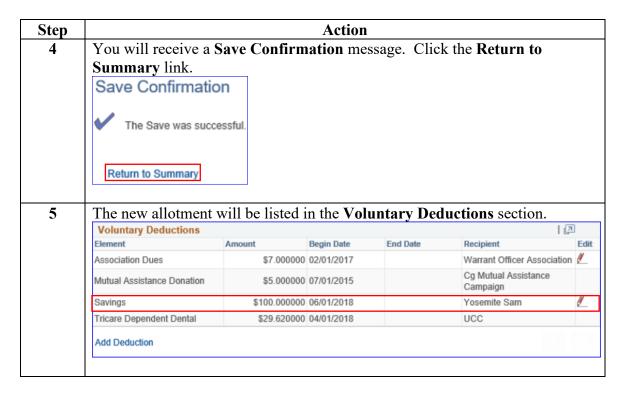

# Procedures, continued

| Step      |                                                                                                                                                                                                                                                                                                                                                                                                                                                                                                       |                                                            |                                                                                                                                                                                                                  | Action |                      |               |  |  |  |  |  |
|-----------|-------------------------------------------------------------------------------------------------------------------------------------------------------------------------------------------------------------------------------------------------------------------------------------------------------------------------------------------------------------------------------------------------------------------------------------------------------------------------------------------------------|------------------------------------------------------------|------------------------------------------------------------------------------------------------------------------------------------------------------------------------------------------------------------------|--------|----------------------|---------------|--|--|--|--|--|
| 3 (cont.) | cycle,<br>must e                                                                                                                                                                                                                                                                                                                                                                                                                                                                                      | you can enenter the first                                  | End Date. If starting an allotment prior to the mid-month pay an enter the first day of the current month. Otherwise, you he first day of the following month. You can leave the End For a continuing deduction. |        |                      |               |  |  |  |  |  |
|           | • Accou                                                                                                                                                                                                                                                                                                                                                                                                                                                                                               | Account Name. Enter the name of the person on the account. |                                                                                                                                                                                                                  |        |                      |               |  |  |  |  |  |
|           | <ul> <li>Bank Routing #. Enter the bank routing number for the bank. After entering the routing number, press the Tab key. The name of the financial institution will display. It is VERY IMPORTANT to ensure the routing number is correct.</li> <li>Account Nbr. Enter the account number.</li> <li>Account Type. Click the Account Type drop-down and select the appropriate option.</li> <li>When finished, review the information for accuracy. Then click the Save Deduction button.</li> </ul> |                                                            |                                                                                                                                                                                                                  |        |                      |               |  |  |  |  |  |
|           | Deduction                                                                                                                                                                                                                                                                                                                                                                                                                                                                                             |                                                            | Savings                                                                                                                                                                                                          |        | ~                    |               |  |  |  |  |  |
|           | Amoun                                                                                                                                                                                                                                                                                                                                                                                                                                                                                                 | :                                                          | 100.00                                                                                                                                                                                                           | 0000   |                      |               |  |  |  |  |  |
|           | Begin D                                                                                                                                                                                                                                                                                                                                                                                                                                                                                               | ate:                                                       | 06/01/2018                                                                                                                                                                                                       | Type:  |                      |               |  |  |  |  |  |
|           | End Da                                                                                                                                                                                                                                                                                                                                                                                                                                                                                                | e:                                                         | 31                                                                                                                                                                                                               | Policy | #:                   |               |  |  |  |  |  |
|           | Who re                                                                                                                                                                                                                                                                                                                                                                                                                                                                                                | Who receives this deduction                                |                                                                                                                                                                                                                  |        |                      |               |  |  |  |  |  |
|           | Recipie                                                                                                                                                                                                                                                                                                                                                                                                                                                                                               |                                                            |                                                                                                                                                                                                                  |        |                      |               |  |  |  |  |  |
|           | Accoun                                                                                                                                                                                                                                                                                                                                                                                                                                                                                                | t Name:                                                    | Yosemite Sam                                                                                                                                                                                                     |        |                      |               |  |  |  |  |  |
|           | Bank R                                                                                                                                                                                                                                                                                                                                                                                                                                                                                                | outing #:                                                  | 314074269                                                                                                                                                                                                        |        | USAA FEDERAL SAVINGS | BANK          |  |  |  |  |  |
|           | Accoun                                                                                                                                                                                                                                                                                                                                                                                                                                                                                                | t Nbr:                                                     | 987654321                                                                                                                                                                                                        |        |                      |               |  |  |  |  |  |
|           | Accoun                                                                                                                                                                                                                                                                                                                                                                                                                                                                                                | t Type:                                                    | Savings                                                                                                                                                                                                          | ~      | Payment Method:      | Bank Transfer |  |  |  |  |  |
|           | Save                                                                                                                                                                                                                                                                                                                                                                                                                                                                                                  | Deduction                                                  | Stop Deduction                                                                                                                                                                                                   |        | Return to Summary    |               |  |  |  |  |  |
|           |                                                                                                                                                                                                                                                                                                                                                                                                                                                                                                       |                                                            |                                                                                                                                                                                                                  |        |                      |               |  |  |  |  |  |

### Starting an Allotment, Continued

#### Procedures,

continued