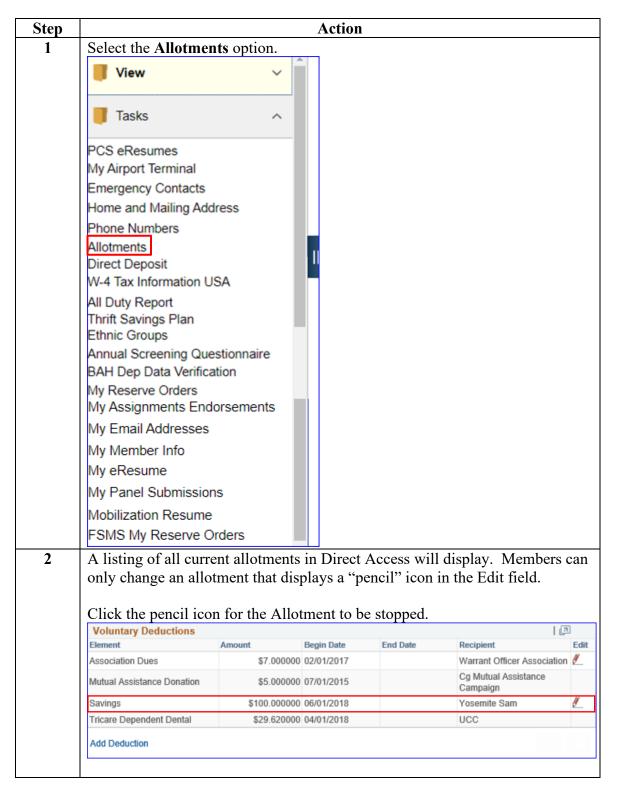

### **Viewing Allotments**

**Procedures** 

Use the following procedures to view current allotments in Direct Access.

## Viewing Allotments, Continued

# Procedures, continued

| [2]           |
|---------------|
| Edit          |
| Association 🖊 |
| tance         |
|               |
|               |