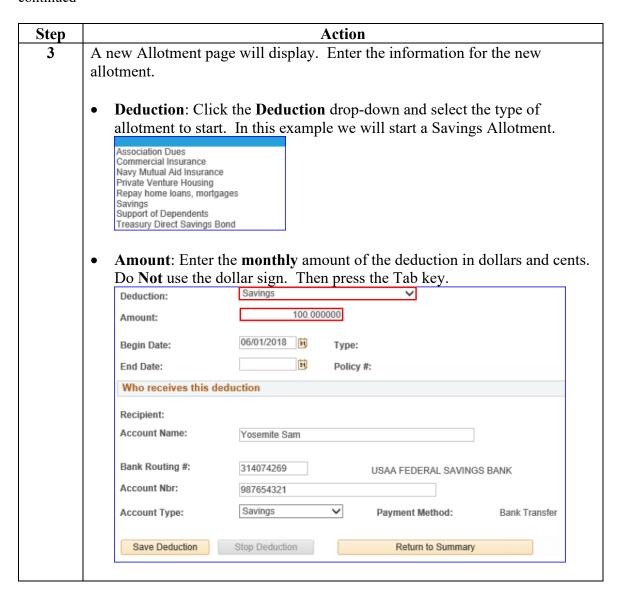

## Procedures, continued

## Starting an Allotment, Continued

# Procedures, continued

| Step      |                                                                                                                                                                                                                                                                                                                                                                                                                                                                                                       |                                                            |                                                                                                                                                                                                                  | Action |                      |               |  |  |  |  |  |
|-----------|-------------------------------------------------------------------------------------------------------------------------------------------------------------------------------------------------------------------------------------------------------------------------------------------------------------------------------------------------------------------------------------------------------------------------------------------------------------------------------------------------------|------------------------------------------------------------|------------------------------------------------------------------------------------------------------------------------------------------------------------------------------------------------------------------|--------|----------------------|---------------|--|--|--|--|--|
| 3 (cont.) | cycle,<br>must e                                                                                                                                                                                                                                                                                                                                                                                                                                                                                      | you can enenter the first                                  | End Date. If starting an allotment prior to the mid-month pay an enter the first day of the current month. Otherwise, you he first day of the following month. You can leave the End For a continuing deduction. |        |                      |               |  |  |  |  |  |
|           | • Accou                                                                                                                                                                                                                                                                                                                                                                                                                                                                                               | Account Name. Enter the name of the person on the account. |                                                                                                                                                                                                                  |        |                      |               |  |  |  |  |  |
|           | <ul> <li>Bank Routing #. Enter the bank routing number for the bank. After entering the routing number, press the Tab key. The name of the financial institution will display. It is VERY IMPORTANT to ensure the routing number is correct.</li> <li>Account Nbr. Enter the account number.</li> <li>Account Type. Click the Account Type drop-down and select the appropriate option.</li> <li>When finished, review the information for accuracy. Then click the Save Deduction button.</li> </ul> |                                                            |                                                                                                                                                                                                                  |        |                      |               |  |  |  |  |  |
|           | Deduction                                                                                                                                                                                                                                                                                                                                                                                                                                                                                             |                                                            | Savings                                                                                                                                                                                                          |        | ~                    |               |  |  |  |  |  |
|           | Amoun                                                                                                                                                                                                                                                                                                                                                                                                                                                                                                 | :                                                          | 100.00                                                                                                                                                                                                           | 0000   |                      |               |  |  |  |  |  |
|           | Begin D                                                                                                                                                                                                                                                                                                                                                                                                                                                                                               | ate:                                                       | 06/01/2018                                                                                                                                                                                                       | Type:  |                      |               |  |  |  |  |  |
|           | End Da                                                                                                                                                                                                                                                                                                                                                                                                                                                                                                | e:                                                         | 31                                                                                                                                                                                                               | Policy | #:                   |               |  |  |  |  |  |
|           | Who re                                                                                                                                                                                                                                                                                                                                                                                                                                                                                                | Who receives this deduction                                |                                                                                                                                                                                                                  |        |                      |               |  |  |  |  |  |
|           | Recipie                                                                                                                                                                                                                                                                                                                                                                                                                                                                                               |                                                            |                                                                                                                                                                                                                  |        |                      |               |  |  |  |  |  |
|           | Accoun                                                                                                                                                                                                                                                                                                                                                                                                                                                                                                | t Name:                                                    | Yosemite Sam                                                                                                                                                                                                     |        |                      |               |  |  |  |  |  |
|           | Bank R                                                                                                                                                                                                                                                                                                                                                                                                                                                                                                | outing #:                                                  | 314074269                                                                                                                                                                                                        |        | USAA FEDERAL SAVINGS | BANK          |  |  |  |  |  |
|           | Accoun                                                                                                                                                                                                                                                                                                                                                                                                                                                                                                | t Nbr:                                                     | 987654321                                                                                                                                                                                                        |        |                      |               |  |  |  |  |  |
|           | Accoun                                                                                                                                                                                                                                                                                                                                                                                                                                                                                                | t Type:                                                    | Savings                                                                                                                                                                                                          | ~      | Payment Method:      | Bank Transfer |  |  |  |  |  |
|           | Save                                                                                                                                                                                                                                                                                                                                                                                                                                                                                                  | Deduction                                                  | Stop Deduction                                                                                                                                                                                                   |        | Return to Summary    |               |  |  |  |  |  |
|           |                                                                                                                                                                                                                                                                                                                                                                                                                                                                                                       |                                                            |                                                                                                                                                                                                                  |        |                      |               |  |  |  |  |  |